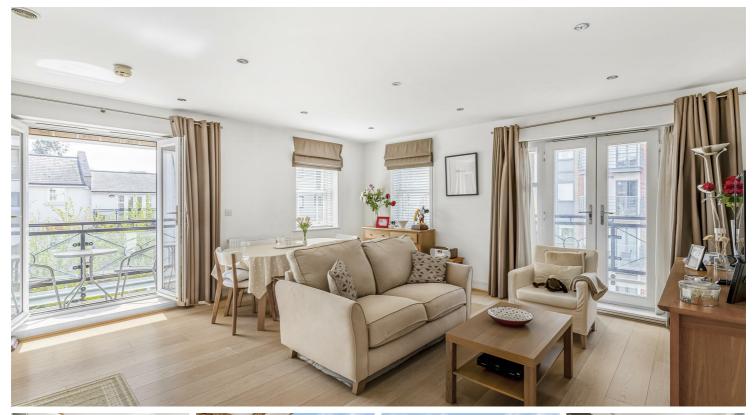

## Holford Way, London, SW15

£2,250 Per Month Per Month

A beautiful two bedroom, two bathroom apartment. The property features an open plan lounge/diner with a contemporary fitted kitchen with integrated fridge/freezer and dishwasher and patio doors to the private balcony, good size bedroom with built in wardrobes and a modern ensuite shower room, generous size second double bedroom and there is a further, high specification, luxury bathroom with shower over the bath. The property is available on a furnished basis and also benefits from an allocated off street parking space.

Two Double Bedrooms

Two Bathrooms

Open Plan Reception

Modern Kitchen

EPC B / Council Tax E / Holding Deposit £519.23

Barnes Train Station

Roehampton University

Two Balconies