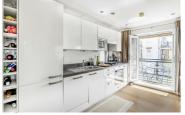

## Holford Way, London, SW15

£2,250 Per Month Per Month

A beautiful two bedroom, two bathroom apartment. The property features an open plan lounge/diner with a contemporary fitted kitchen with integrated fridge/freezer and dishwasher and patio doors to the private balcony, good size bedroom with built in wardrobes and a modern ensuite shower room, generous size second double bedroom and there is a further, high specification, luxury bathroom with shower over the bath. The property is available on a furnished basis and also benefits from an allocated off street parking space.