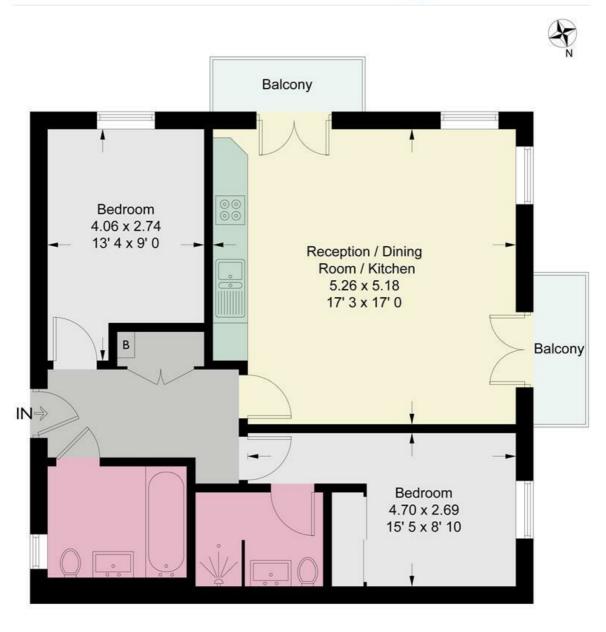

Two Double Bedrooms

Two Bathrooms

Open Plan Reception

Modern Kitchen

EPC B / Council Tax E / Holding Deposit £519.23

Barnes Train Station

Roehampton University

Two Balconies

Minimum Term 12 Months / Deposit £2956.15

This plan is not to scale and must be used as layout guidance only. All measurements and areas are approximate and should not be relied upon to provide accurate information. This plan must not be relied upon when making property valuations, design considerations or any other such relevant decisions. We accept no responsibility or liability (whether in contract, tort or otherwise) in relation to any loss whatsoever arising from or in connection with any use of this plan or the adequacy, accuracy or completeness of it or any information within it.