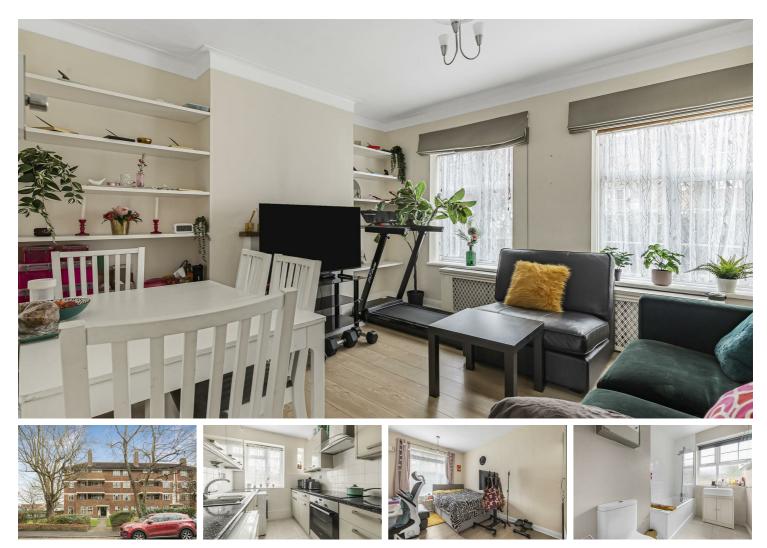

### Sheen Court, Richmond, TW10

£550,000

Offers In Excess Of

A well presented ground floor apartment in the popular development, Sheen Court. This superb apartment has accommodation arranged to provide a modern kitchen and bathroom, two bedrooms, excellent built in storage throughout and access to maintained communal gardens. The property also benefits from residents parking, low service charges, a share of freehold and will be sold with NO ONWARD CHAIN.

Sheen Court is an extremely well-managed block offering competitive service charges which includes water, heating and the possibility to rent a garage. The position of the flat is fantastic with Richmond Park, Sheen Common, Richmond town centre and over ground stations all within reach.

Service charge: £1,364 per year (approx) Ground rent: £25 per year (approx)

Two Double Bedrooms

- One Bathroom
- West Facing Reception Room
- Modern Kitchen
- 🔆 Share of Freehold | Council Tax C | EPC Rating D
- Close To North Sheen Station (ZONE 3)
- Several Excellent Primary Schools Nearby
- Private Residential Development
- Off Street Residents Parking
- Ground Floor Apartment