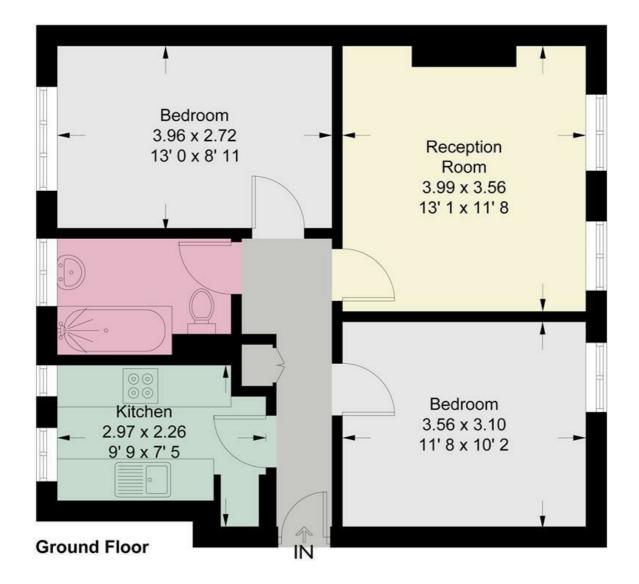

## Sheen Court

Approximate Gross Internal Area = 577 sq ft / 53.6 sq m

This plan is not to scale and must be used as layout guidance only. All measurements and areas are approximate and should not be relied upon to provide accurate information. This plan must not be relied upon when making property valuations, design considerations or any other such relevant decisions. We accept no responsibility or liability (whether in contract, tor to rotherwise) in relation to any loss whatsoever arising from or in connection with any use of this plan or the adequacy, accuracy or completeness of it or any information within it.