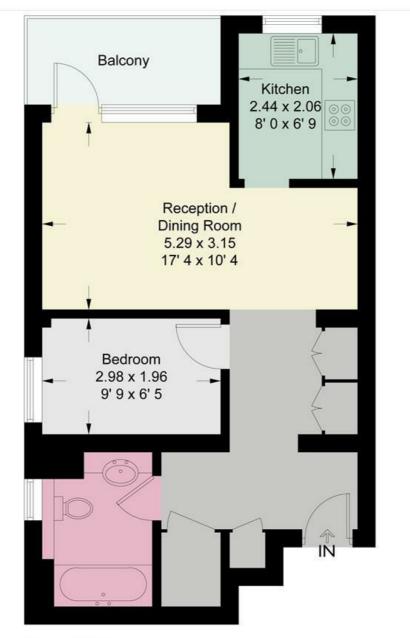

### Lime Court

Approximate Gross Internal Area = 473 sq ft / 43.9 sq m

#### Second Floor

This plan is not to scale and must be used as layout guidance only. All measurements and areas are approximate and should not be relied upon to provide accurate information. This plan must not be relied upon when making property valuations, design considerations or any other such relevant decisions. We accept no responsibility or liability (whether in contract, tort or otherwise) in relation to any loss whatsoever arising from or in connection with any use of this plan or the adequacy, accuracy or completeness of it or any information within it.