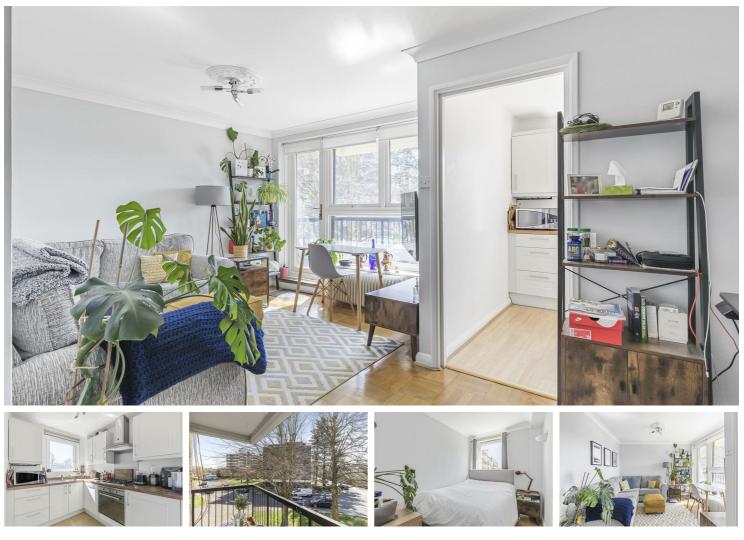

## £1,750 Per Month

Per Month

Gipsy Lane, London, SW15

One Bedroom flat to rent with private balcony in Central Putney.

The property is ideally located for Barnes station providing regular and direct train services to London Waterloo and for public transport amenities to Hammersmith, Putney and Richmond. The outstanding Barnes Primary and East Sheen Primary Schools are within 0.7 miles and 0.6 miles respectively whilst the extensive recreational amenities of Barnes Common, Palewell Common and Richmond Park are moments away. The area also boasts numerous leisure and sporting facilities including The Riverside Club, The Roehampton Club, The Bank of England Sports Ground and a host of Golf courses.

- One Double Beroom
- P Open Plan Reception
- Modern Kitchen
- 🔆 🛛 EPC C / Council Tax C / Holding Deposit £403.84
- Hotham PrimaryBarnes Train Station
- Private Balcony
- Furnished
- Minimum Term 12 Months / Deposit £2,019.23