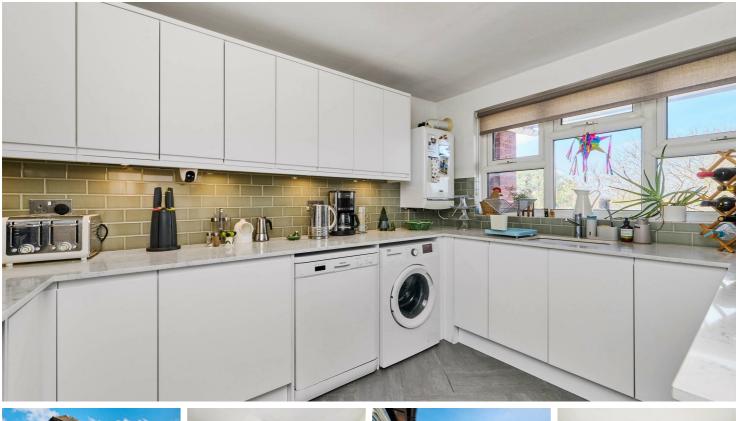

## Priests Bridge, London, SW14

An exceptionally light and beautifully presented top floor flat with a south facing balcony. This fantastic home is located on the East Sheen / Barnes borders and set within a low rise block with accommodation that is arranged to provide three bedrooms, a modern family bathroom/wc, a newly refitted fitted kitchen, a reception room with space for dining and a south facing balcony. The property benefits from a useful store/bike shed on the ground floor and ample storage throughout. Brook Court is located just moments from Barnes Primary and East Sheen Primary which are both rated 'Outstanding' by Ofsted and is walking distance to Barnes and Barnes Bridge stations (25 minutes to Waterloo). The amenities of White Hart Lane and Barnes village are easily reached with Richmond Park, the river, numerous green spaces and playgrounds also being accessible.

Leasehold: 83 years - CAN BE EXTENDED BY SEPARATE NEGOTIATION Service charge: £1,436 per year (approx) Ground rent: £10 per year

- Image: Three Bedrooms

   Image: One Bathroom

   Image: South Facing Reception Room
  - Modern Newly Fitted Kitchen
  - 🔆 Leasehold | Council Tax Band D | EPC D