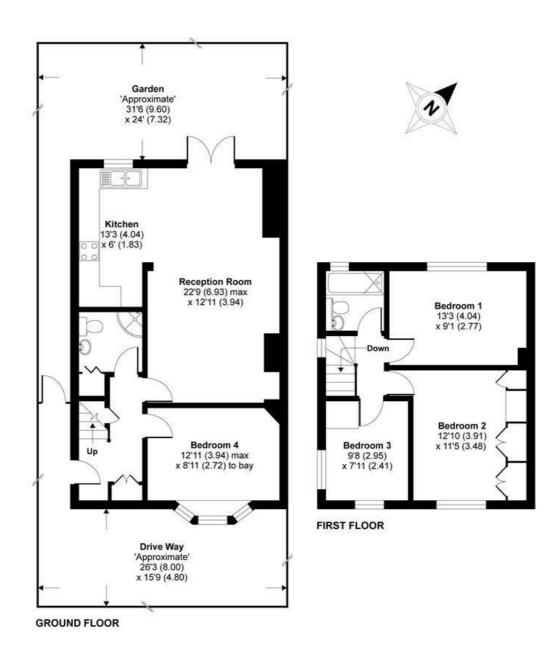

## Washington Road, London, SW13

APPROX. GROSS INTERNAL FLOOR AREA 1053 SQ FT 97.8 SQ METRES

Whilst every attempt has been made to ensure the accuracy of the floor plan contained here, measurements of doors, windows and rooms are approximate and no responsibility is taken for any error, omission or misstatement. These plans are for representation purposes only as defined by RICS Code of Measuring Practice and should be used as such by any prospective purchaser. Specifically no guarantee is given on the total square footage of the property if quoted on this plan. Any figure given is for initial guidance only and should not be relied on as a basis of valuation.