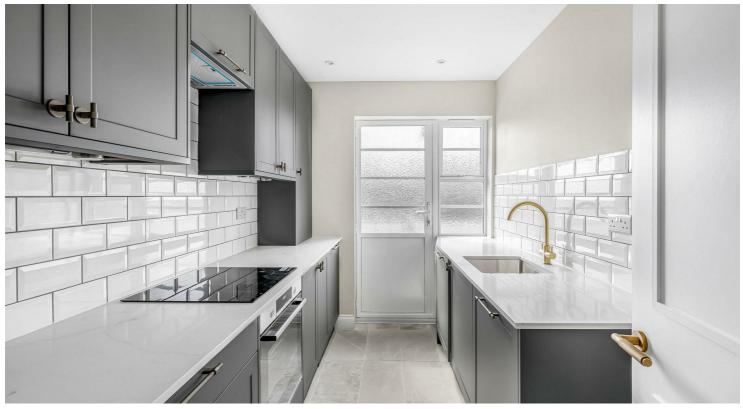

## Deanhill Court, Upper Richmond Road West, East Sheen,

Per Month

An impeccable top floor flat set within a highly sought after gated development in East Sheen. This property has been thoughtfully refurbished to the highest standard, offering a fully fitted kitchen with integrated appliances including a dishwasher, two spacious bedrooms, stunning three piece bathroom, and a bright reception with views into central London. Further benefits include brand new double glazed windows and engineered wooden flooring. Deanhill Court is enviably located for access into East Sheen and Richmond town centres with a variety of shops and restaurants, while Richmond Park and Mortlake station are also easily accessible.

Two Spacious Bedrooms

Stunning Bathroom

Bright Reception with Views Across London

Brand New Modern Kitchen

EPC C | Deposit £2538.46 | Holding Deposit £507.69

Mortlake Station (0.7 Miles)

Sheen Mount Primary School