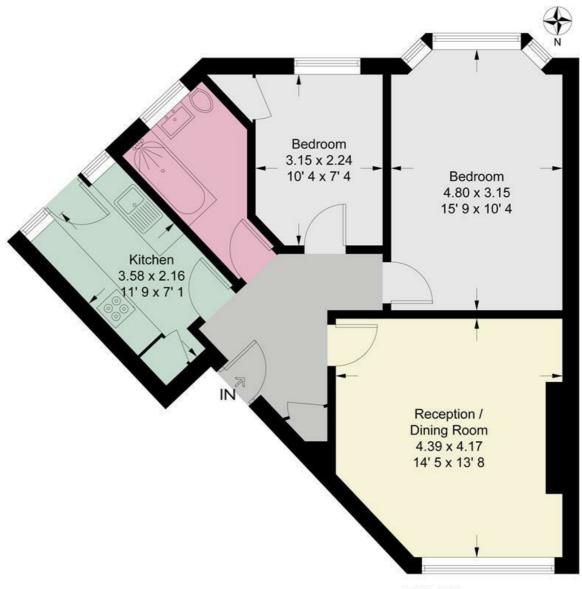

Close to Richmond Park (0.8 Miles)

Manicured Communal Gardens

Minimum Term 12 Months | Council Tax Band D

Third Floor

This plan is not to scale and must be used as layout guidance only. All measurements and areas are approximate and should not be relied upon to provide accurate information. This plan must not be relied upon when making property valuations, design considerations or any other such relevant decisions. We accept no responsibility or liability (whether in contract, tort or otherwise) in relation to any loss whatsoever arising from or in connection with any use of this plan or the adequacy, accuracy or completeness of it or any information within it.