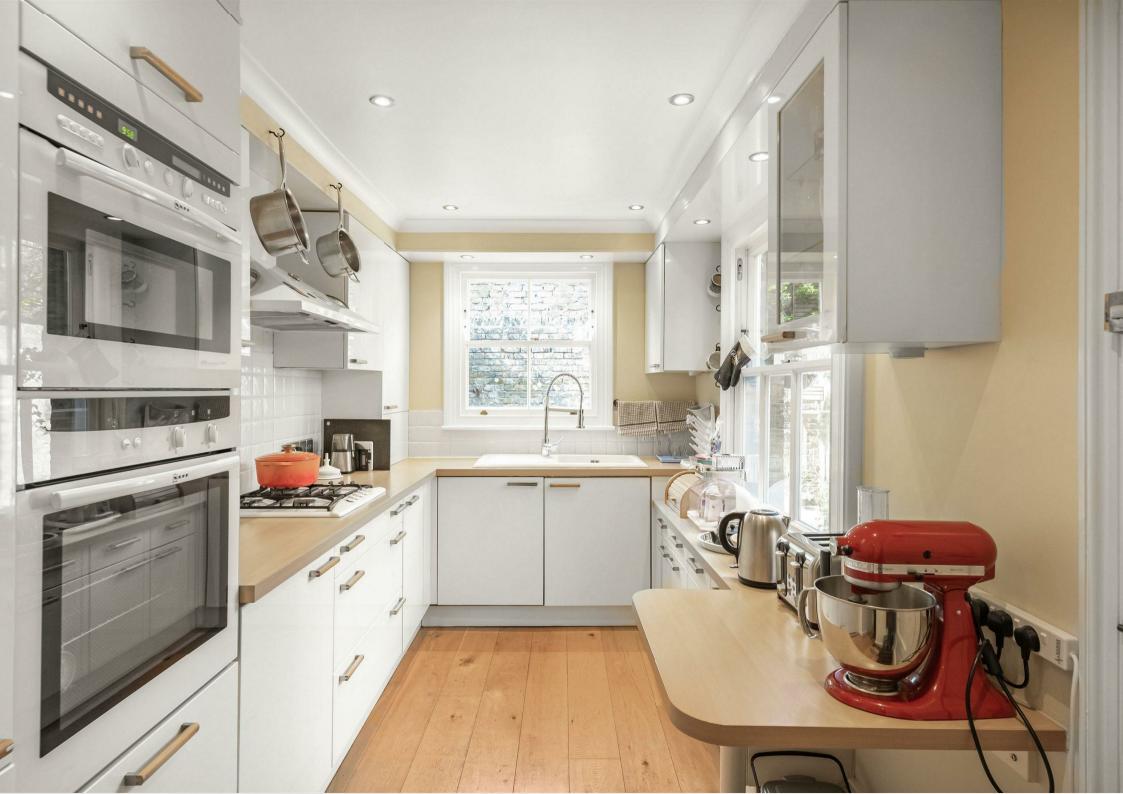

The property boasts a spacious and light-filled interior while the inviting living room, with its period features, provides a cozy yet airy space perfect for both entertaining and unwinding. The kitchen is well-equipped and functional, ideal for preparing meals or enjoying casual dining. Upstairs offers two spacious double bedrooms and an excellent sized bathroom suite.