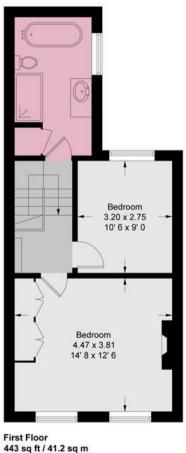

## **Lifford Street**

Approximate Gross Internal Area = 891 sq ft / 82.8 sq m

**Ground Floor** 448 sq ft / 41.6 sq m

This plan is not to scale and must be used as layout guidance only. All measurements and areas are approximate and should not be relied upon to provide accurate information. This plan must not be relied upon when making property valuations, design considerations or any other such relevant decisions. We accept no responsibility or liability (whether in contract, tort or otherwise) in relation to any loss whatsoever arising from or in connection with any use of this plan or the adequacy, accuracy or completeness of it or any information within it.