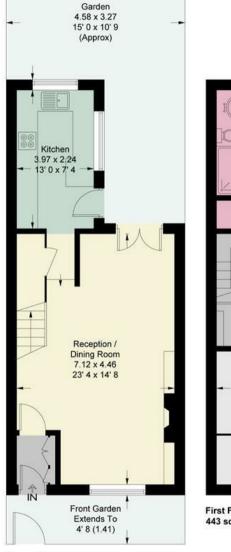

## **Lifford Street**

Approximate Gross Internal Area = 891 sq ft / 82.8 sq m

**Ground Floor** 448 sq ft / 41.6 sq m

This plan is not to scale and must be used as layout guidance only. All measurements and areas are approximate and should not be relied upon to provide accurate information. This plan must not be relied upon when making property valuations, design considerations or any other such relevant decisions. We accept no responsibility or liability (whether in contract, tort or otherwise) in relation to any loss whatsoever arising from or in connection with any use of this plan or the adequacy, accuracy or completeness of it or any information within it.