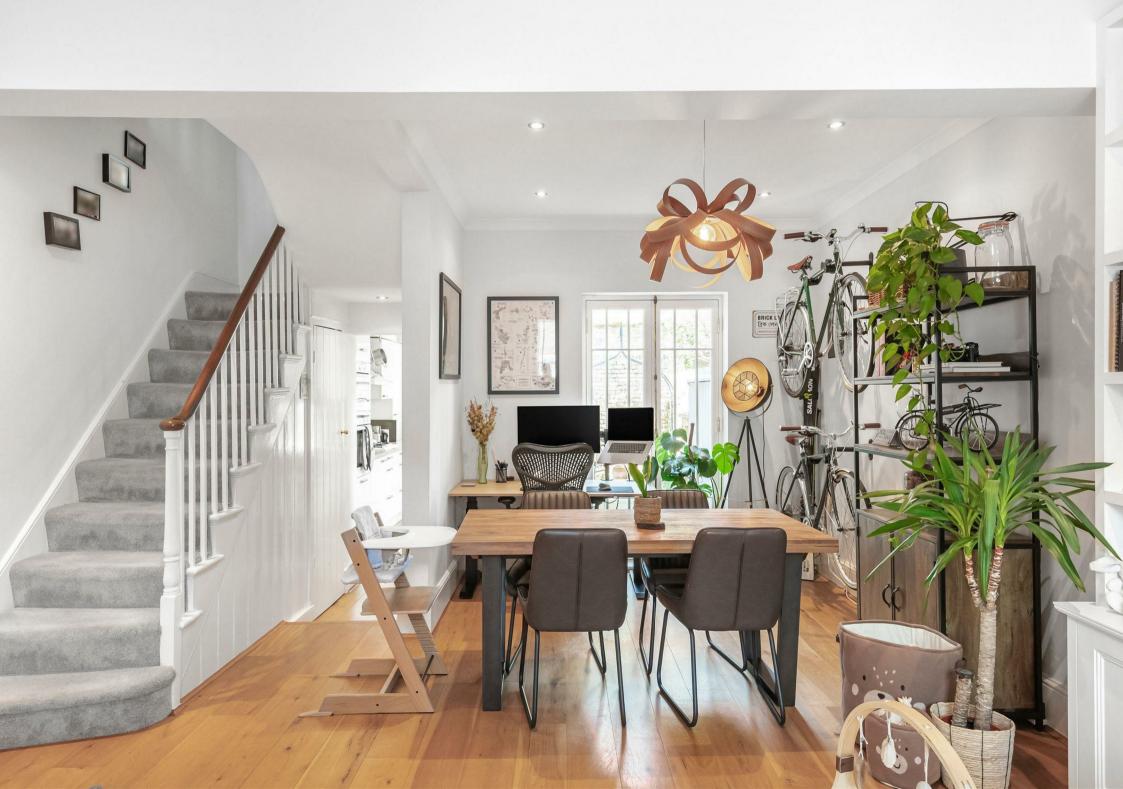

The property boasts a spacious and light-filled interior while the inviting living room, with its period features, provides a cozy yet airy space perfect for both entertaining and unwinding. The kitchen is well-equipped and functional, ideal for preparing meals or enjoying casual dining. Upstairs offers two spacious double bedrooms and an excellent sized bathroom suite.