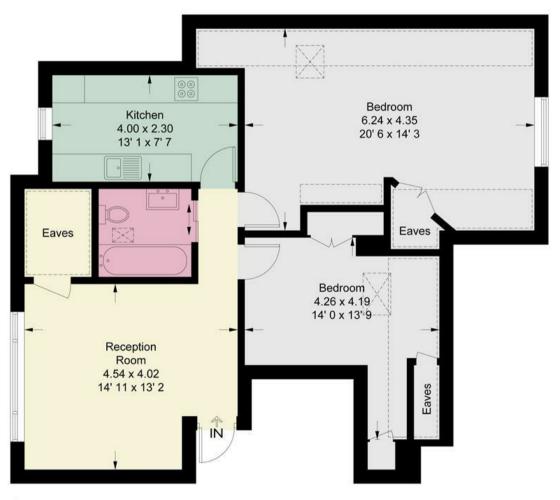

## Langside Avenue

Approximate Gross Internal Area = 868 sq ft / 80.6 sq m (Including Reduced Headroom / Eaves) Reduced Headroom / Eaves = 166 sq ft / 15.4 sq m

= Reduced headroom below 1.5m / 5'0

## Second Floor

This plan is not to scale and must be used as layout guidance only. All measurements and areas are approximate and should not be relied upon to provide accurate information. This plan must not be relied upon when making property valuations, design considerations or any other such relevant decisions. We accept no responsibility or liability (whether in contract, tort or otherwise) in relation to any loss whatsoever arising from or in connection with any use of this plan or the adequacy, accuracy or completeness of it or any information within it.