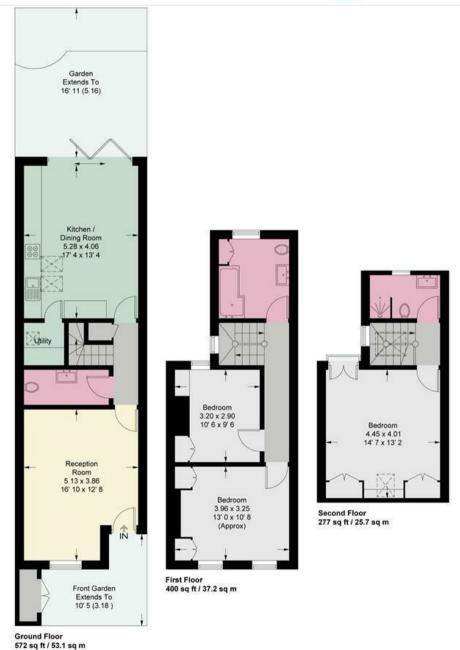

## **Thorne Street**

Approximate Gross Internal Area = 1249 sq ft / 116 sq m

This plan is not to scale and must be used as layout guidance only. All measurements and areas are approximate and should not be relied upon to provide accurate information. This plan must not be relied upon when making property valuations, design considerations or any other such relevant decisions. We accept no responsibility or liability (whether in contract, tort or otherwise) in relation to any loss whatsoever arising from or in connection with any use of this plan or the adequacy, accuracy or completeness of it or any information within it.