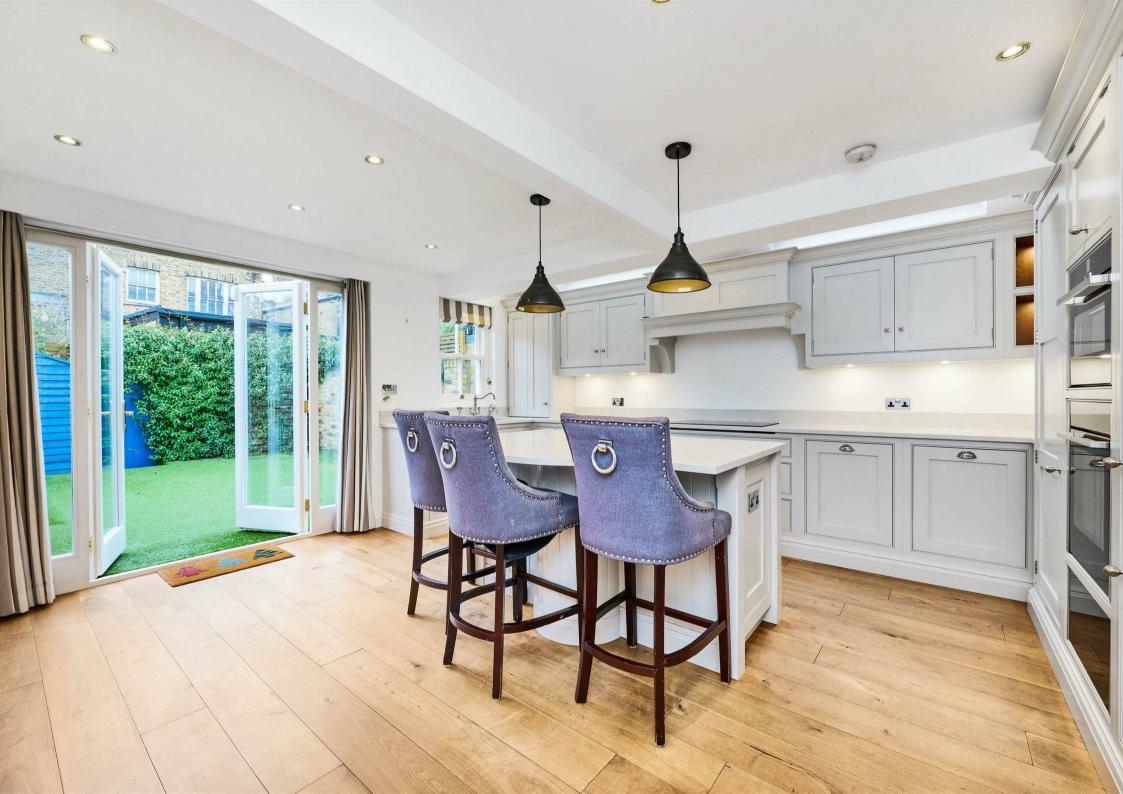

## First Avenue London SW14

Attractive, period family home located within one of the finest roads in the Barnes area. This modern and light property has spacious accommodation arranged over three floors. The ground floor offers a spacious double reception room with an attractive fireplace, and an extended modern kitchen/dining room, fitted with integrated appliances, an island, and has doors out to the rear garden. The first floor comprises three spacious bedrooms, and a stylish family bathroom. An impressive principle bedroom with en-suite shower room, fitted wardrobes, and eaves storage are located on the second floor. The rear garden is a good size for the road, is mostly laid with artificial grass, enclosed, and has a gate providing useful rear access. First Avenue is a popular location close to outstanding schools and conveniently placed for the amenities of White Hart Lane and Barnes Village. Barnes Bridge Station is also within walking distance. The property is available for sale with no onward chain.