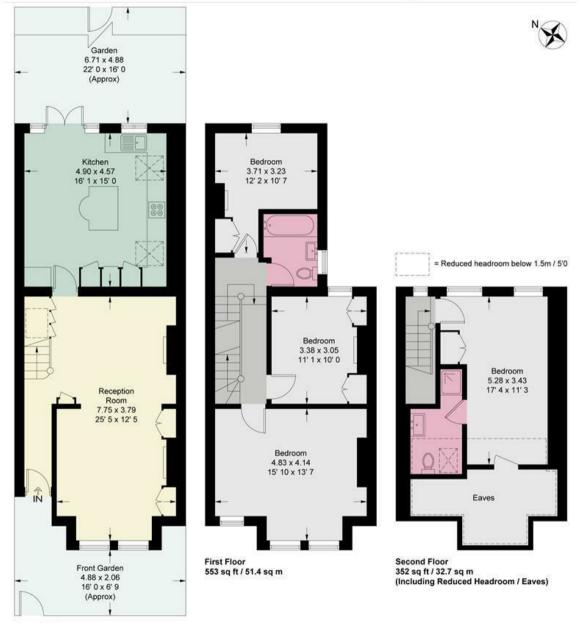

## **First Avenue**

Approximate Gross Internal Area = 1520 sq ft / 141.2 sq m (Including Reduced Headroom / Eaves)
Reduced Headroom / Eaves = 139 sq ft / 12.9 sq m

Ground Floor 615 sq ft / 57.1 sq m

This plan is not to scale and must be used as layout guidance only. All measurements and areas are approximate and should not be relied upon to provide accurate information. This plan must not be relied upon when making property valuations, design considerations or any other such relevant decisions. We accept no responsibility or liability (whether in contract, tort or otherwise) in relation to any loss whatsoever arising from or in connection with any use of this plan or the adequacy, accuracy or completeness of it or any information within it.