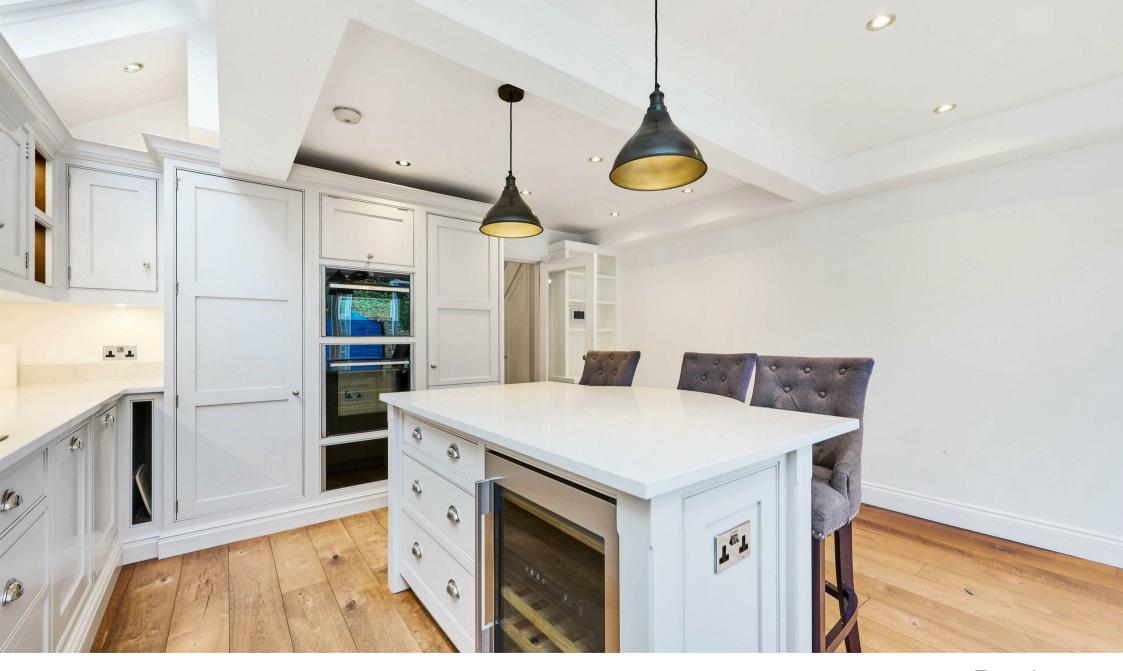

## First Avenue London SW14

Attractive, period family home located within one of the finest roads in the Barnes area. This modern and light property has spacious accommodation arranged over three floors. The ground floor offers a spacious double reception room with an attractive fireplace, and an extended modern kitchen/dining room, fitted with integrated appliances, an island, and has doors out to the rear garden. The first floor comprises three spacious bedrooms, and a stylish family bathroom. An impressive principle bedroom with en-suite shower room, fitted wardrobes, and eaves storage are located on the second floor. The rear garden is a good size for the road, is mostly laid with artificial grass, enclosed, and has a gate providing useful rear access. First Avenue is a popular location close to outstanding schools and conveniently placed for the amenities of White Hart Lane and Barnes Village. Barnes Bridge Station is also within walking distance. The property is available for sale with no onward chain.