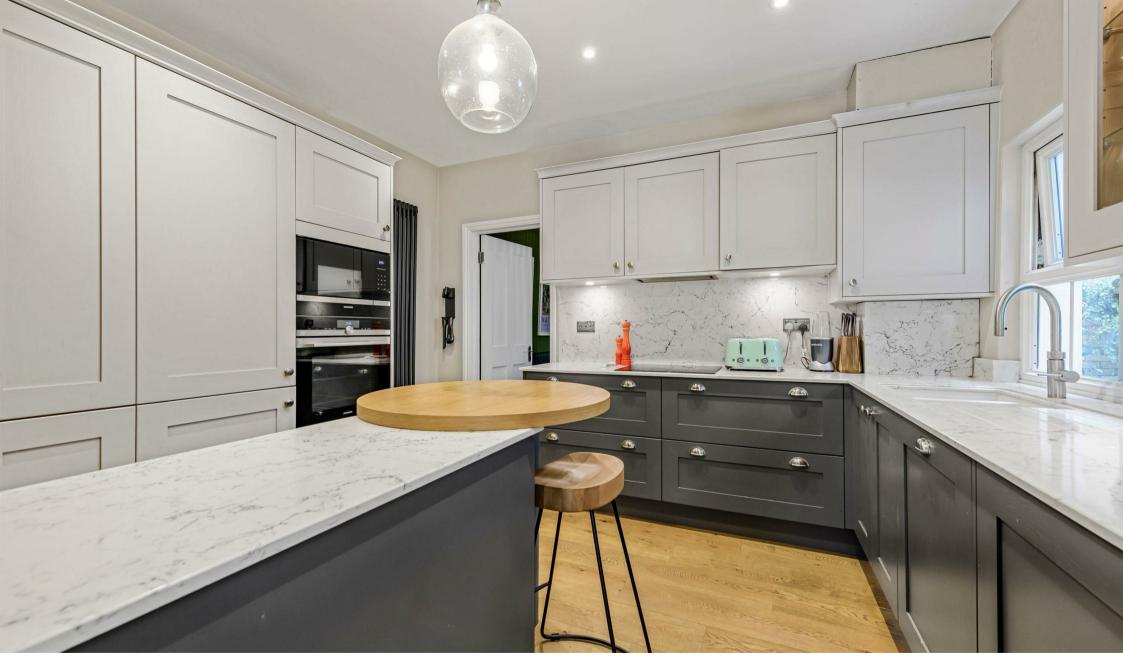

The ground floor comprises a WC, separate dining room, a spacious living room with feature fish tank and built in carpentry. The high-quality kitchen boasts top-notch appliances and elegant quartz worktops, making it a delight for any culinary enthusiast.