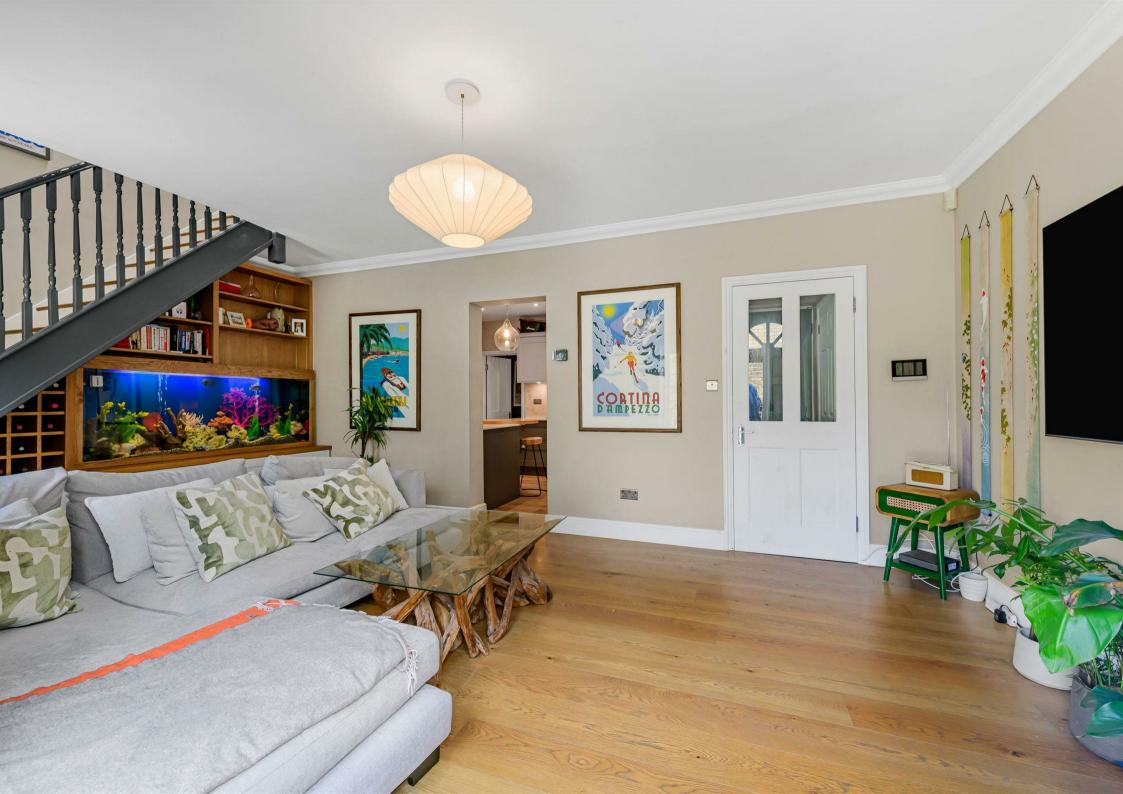

The ground floor comprises a WC, separate dining room, a spacious living room with feature fish tank and built in carpentry. The high-quality kitchen boasts top-notch appliances and elegant quartz worktops, making it a delight for any culinary enthusiast.