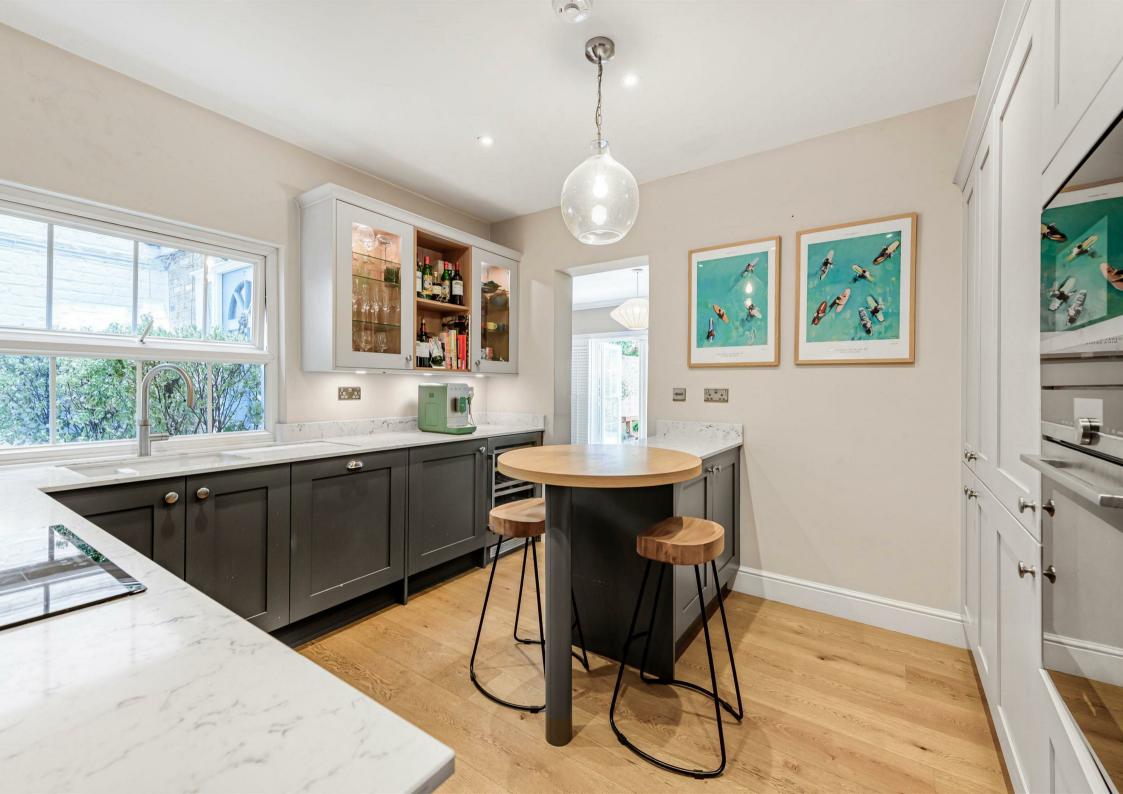

The ground floor comprises a WC, separate dining room, a spacious living room with feature fish tank and built in carpentry. The high-quality kitchen boasts top-notch appliances and elegant quartz worktops, making it a delight for any culinary enthusiast.