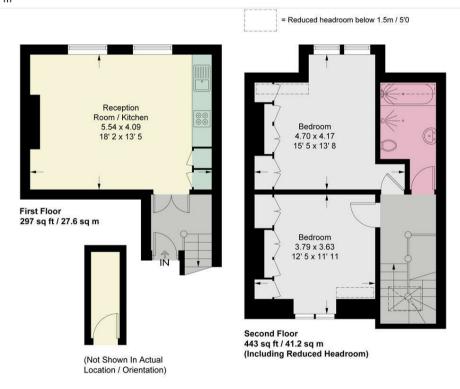

## **Upper Richmond Road**

Approximate Gross Internal Area = 726 sq ft / 67.5 sq m (Excluding Reduced Headroom)
Reduced Headroom = 14 sq ft / 1.3 sq m
Storage = 25 sq ft / 2.3 sq m
Total = 765 sq ft / 71.1 sq m

This plan is not to scale and must be used as layout guidance only. All measurements and areas are approximate and should not be relied upon to provide accurate information. This plan must not be relied upon when making property valuations, design considerations or any other such relevant decisions. We accept no responsibility or liability (whether in contract, tort or otherwise) in relation to any loss whatsoever arising from or in connection with any use of this plan or the adequacy, accuracy or completeness of it or any information within it.