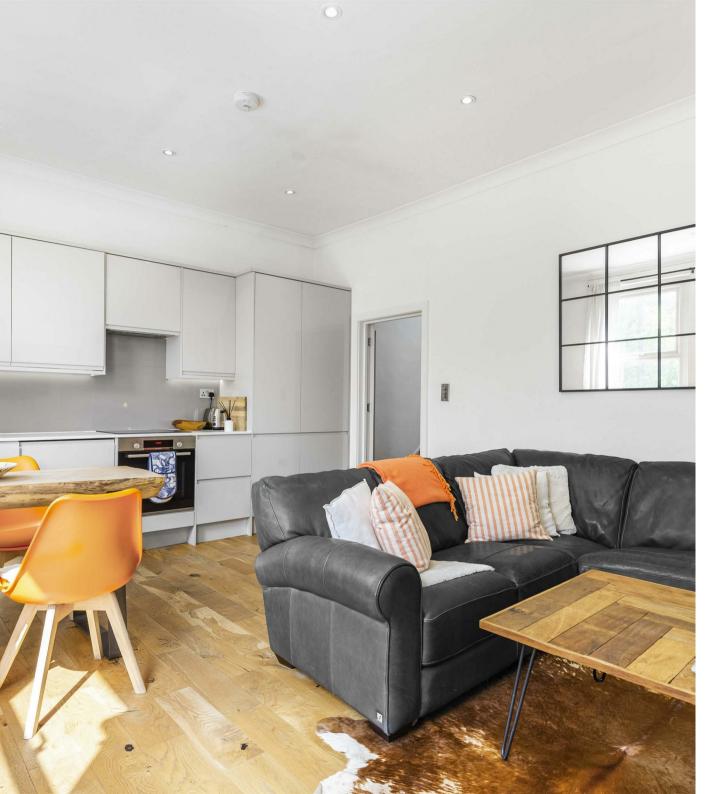

## Upper Richmond Road West London SW14

A recently refurbished two double bedroom split-level apartment with no onward chain. The property boasts flexible and spacious living and is arranged to provide a modern fitted kitchen open plan to the lounge, a large open landing, two double bedrooms with bespoke fitted storage and a luxury bathroom with stand alone shower. This immaculate property further benefits from a private bike store, very large additional storage in the loft space and a recent 996 year lease. Ideally located in the centre of Sheen the property is perfect as a first time or investment purchase with easy access to the local amenities of East Sheen.