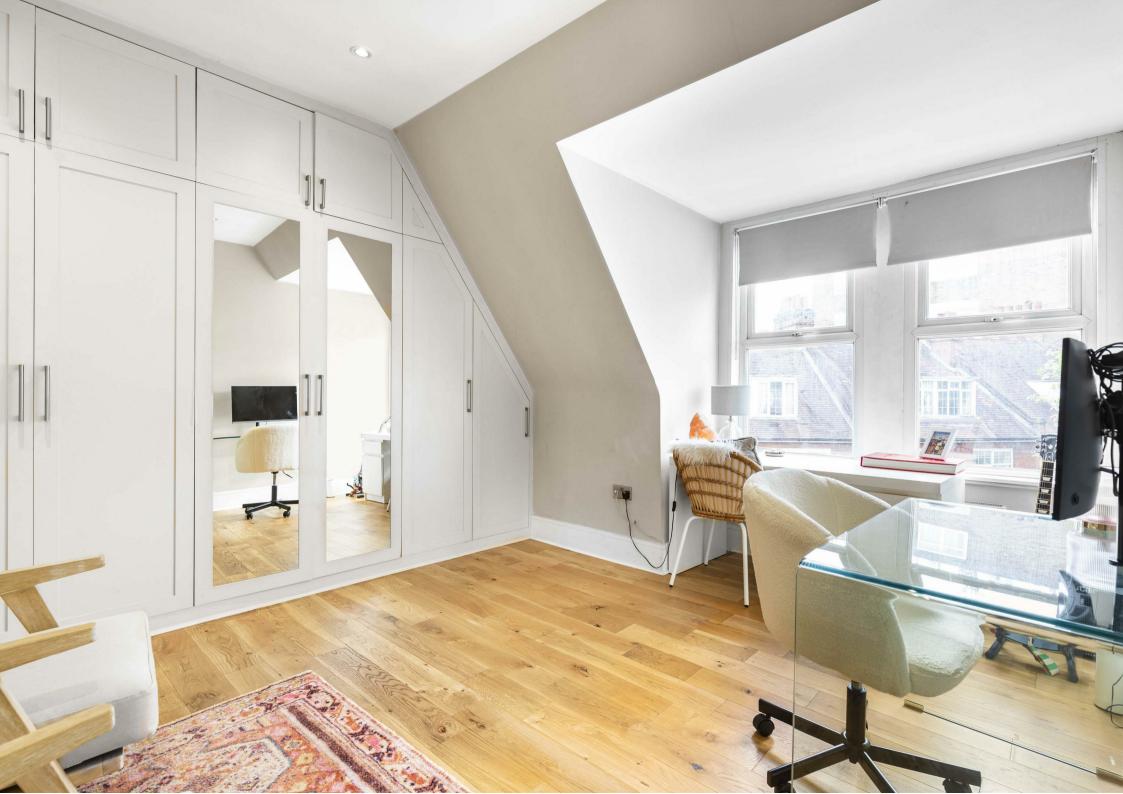

## Upper Richmond Road West London SW14

A recently refurbished two double bedroom split-level apartment with no onward chain. The property boasts flexible and spacious living and is arranged to provide a modern fitted kitchen open plan to the lounge, a large open landing, two double bedrooms with bespoke fitted storage and a luxury bathroom with stand alone shower. This immaculate property further benefits from a private bike store, very large additional storage in the loft space and a recent 996 year lease. Ideally located in the centre of Sheen the property is perfect as a first time or investment purchase with easy access to the local amenities of East Sheen.