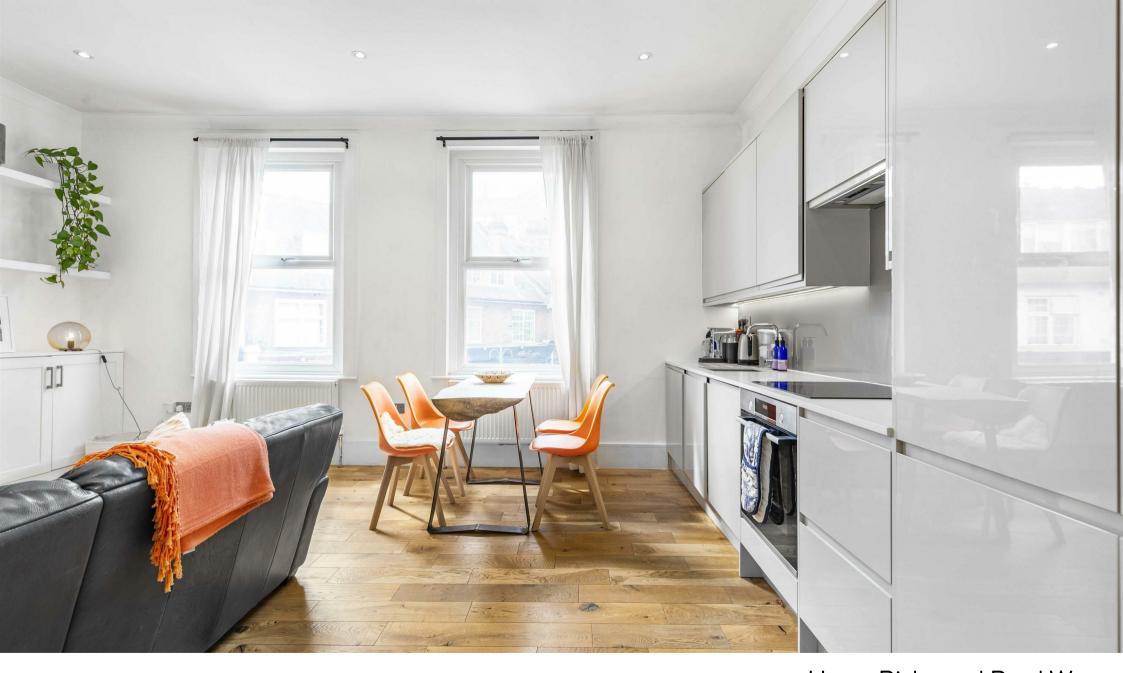

## Upper Richmond Road West London SW14

A recently refurbished two double bedroom split-level apartment with no onward chain. The property boasts flexible and spacious living and is arranged to provide a modern fitted kitchen open plan to the lounge, a large open landing, two double bedrooms with bespoke fitted storage and a luxury bathroom with stand alone shower. This immaculate property further benefits from a private bike store, very large additional storage in the loft space and a recent 996 year lease. Ideally located in the centre of Sheen the property is perfect as a first time or investment purchase with easy access to the local amenities of East Sheen.