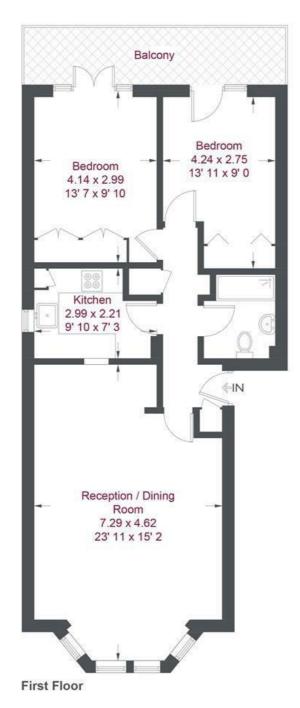

### Fairbairn Lodge

Approximate Gross Internal Area = 780 sq ft / 72.5 sq m

Not to scale, for guidance only and must not be relied upon as a statement of fact All measurements and areas are approximate only and have been prepared in accordance with the current edition of the RICS Code of Measuring Practice