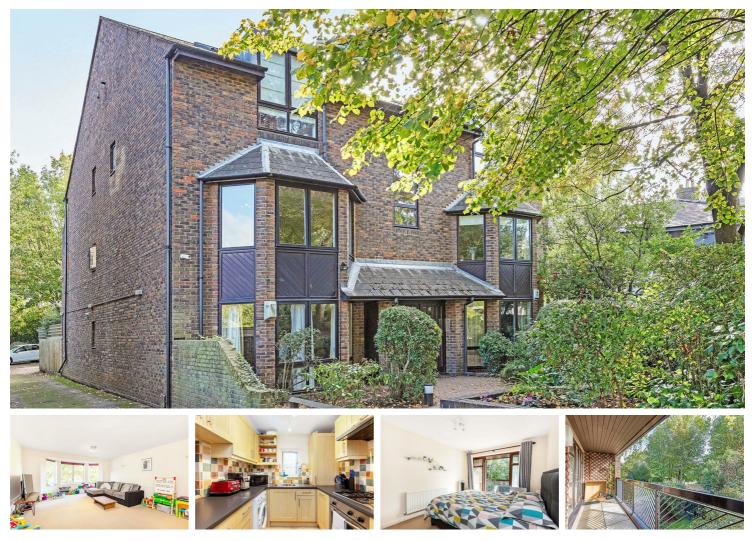

#### Guide Price

A purpose built, modern apartment neatly situated at the bottom of Castelnau and within a short walk to the local shops and amenities of Barnes Village. This spacious property is located on the first floor and is arranged to provide two double bedrooms, both with fitted wardrobes, and both having access on to a large balcony/terrace at the rear. The living area is at the front of the property and is surprisingly spacious, with a separate modern kitchen and a stylish modern shower room. There is residents parking at the rear of the building and the property is for sale with no onward chain. There is a long lease as this has been recently extended by the current owner. The property is close to the high street, where you will find a variety of shops, cafes, pubs and restaurants. There is also the duck pond, and the River Thames. Barnes and Barnes Bridge stations provide a service into Waterloo whilst there are good bus services to Richmond and Putney. Hammersmith Underground is also nearby. The schools in the area include St Paul's School, The Harrodian, The Swedish School, Ibstock Place School, St Osmunds' (RC), and Barnes Primary School.

- Two Double Bedrooms
- Modern Bathroom
- Spacious Living Area
- Modern Kitchen
- 🔅 EPC Rating C / Council Tax D / Leasehold
- Barnes Station
- Excellent Local Schools
- Close to Barnes High Street
- Large Private Rear Terrace/Balcony
- Residents Parking At The Rear