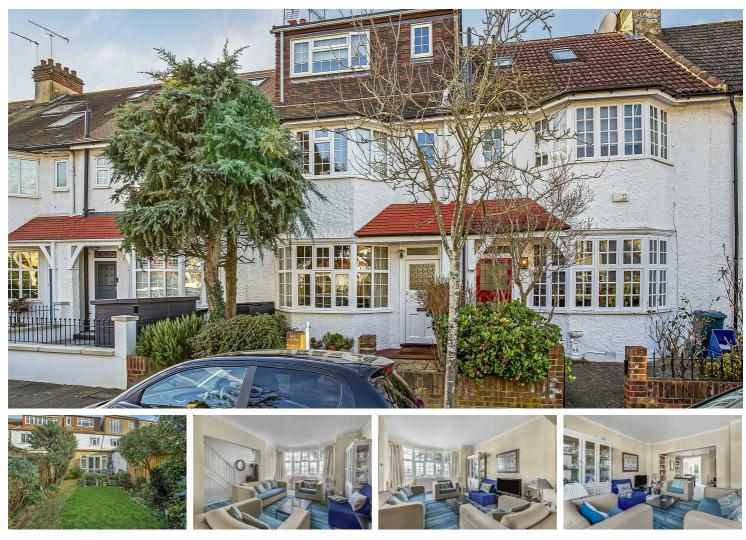

### Enmore Gardens, London, SW14

A well-presented period family home situated in one of Parkside's most popular residential roads. This much-loved property has accommodation arranged over three floors to provide a bay fronted through reception room, a fully equipped kitchen, downstairs w/c, four bedrooms and two bathrooms. The property further benefits from a beautifully maintained west facing garden and there is also potential to extend the property at the rear to create a large kitchen / family room (Subject to the usual consents).

Enmore Gardens is a popular tree-lined road on the park side of East Sheen, less than half a mile from the main Sheen shopping centre and just over half a mile from Mortlake Railway Station, with its service to Clapham Junction and Waterloo. The Sheen Gate to Richmond Park is approximately a quarter of a mile away whilst Palewell Common is literally on your doorstep.

Four Bedrooms

- Two Bathrooms
- Through Reception Room
- Kitchen & Downstairs W/C
- 🔆 Freehold | EPC Rating TBC | Council Tax Band G
- 📮 🛛 0.8 Miles To Mortlake Train Station
- Excellent Local Schools Nearby
- Parkside Location
- West Facing Garden
- Further Potential To Extend (STPP)