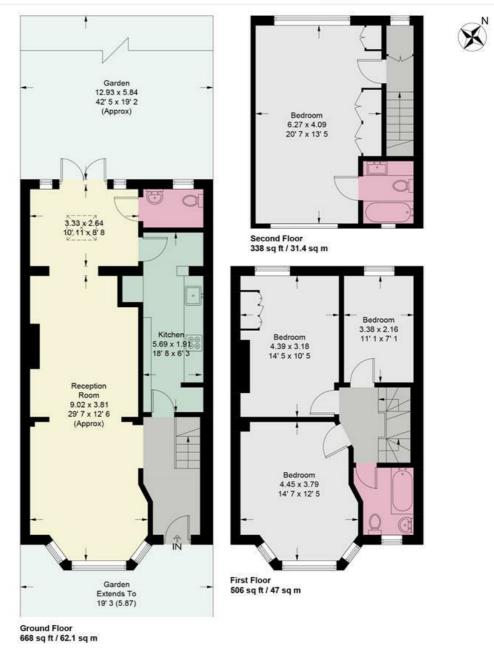

### **Enmore Gardens**

Approximate Gross Internal Area = 1512 sq ft / 140.5 sq m

This plan is not to scale and must be used as layout guidance only. All measurements and areas are approximate and should not be relied upon to provide accurate information. This plan must not be relied upon when making property valuations, design considerations or any other such relevant decisions. We accept no responsibility or liability (whether in contract, tort or otherwise) in relation to any loss whatsoever arising from or in connection with any use of this plan or the adequacy, accuracy or completeness of it or any information within it.