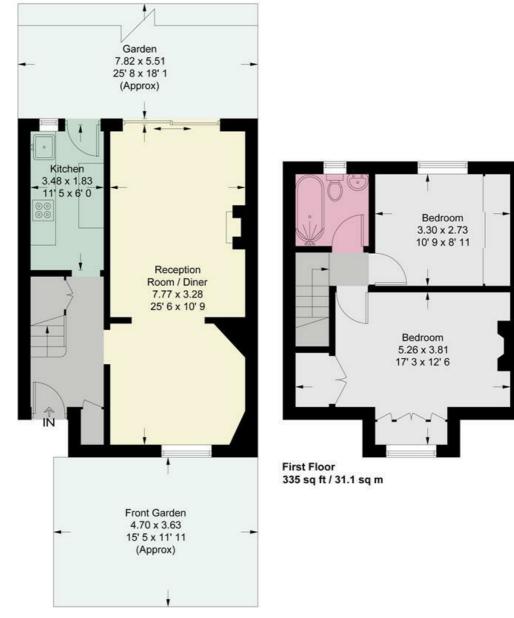

## **Huntingfield Road**

Approximate Gross Internal Area = 757 sq ft / 70.3 sq m

#### Ground Floor 422 sq ft / 39.2 sq m

This plan is not to scale and must be used as layout guidance only. All measurements and areas are approximate and should not be relied upon to provide accurate information. This plan must not be relied upon when making property valuations, design considerations or any other such relevant decisions. We accept no responsibility or liability (whether in contract, tort or otherwise) in relation to any loss whatsoever arising from or in connection with any use of this plan or the adequacy, accuracy or completeness of it or any information within it.