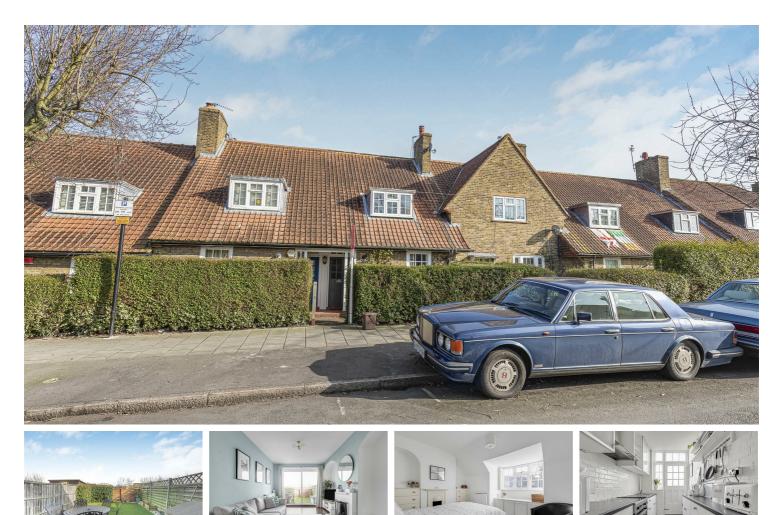

#### ndon, SW15

Guide Price

This family home, offering excellent extension potential (STPP), is situated on a tranquil and peaceful road within the highly desirable Dover House Conservation Area. It boasts spacious living areas and a beautifully landscaped rear garden.

On the ground floor, you'll find a large double reception/dining room, providing generous living space, along with a well-equipped kitchen. The private garden offers a peaceful retreat, perfect for al-fresco dining or simply unwinding in the summer months. Upstairs, there are two double bedrooms with ample storage, as well as a family bathroom.

Huntingfield Road is part of the sought-after Dover House Conservation Area, close to the scenic Putney Park Lane and Putney Heath. It's just a short walk from Barnes and Putney mainline stations, offering regular train services to Waterloo.