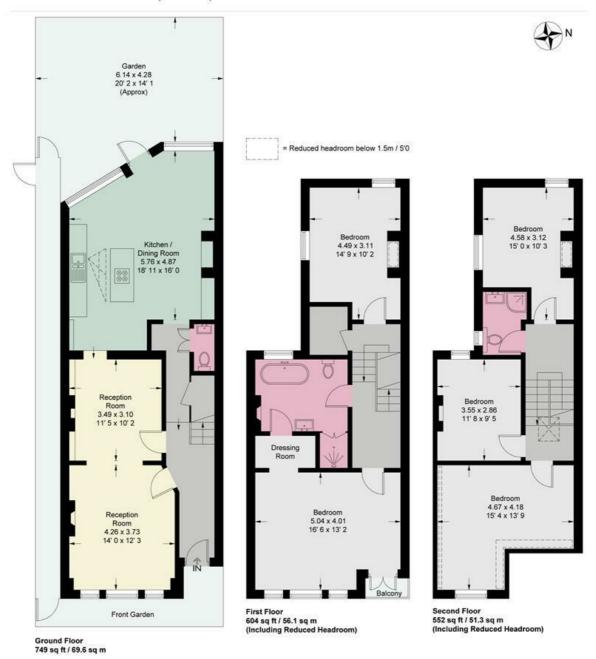

## Roskell Road

Approximate Gross Internal Area = 1905 sq ft / 177 sq m (Including Reduced Headroom)
Reduced Headroom = 20 sq ft / 1.9 sq m

This plan is not to scale and must be used as layout guidance only. All measurements and areas are approximate and should not be relied upon to provide accurate information. This plan must not be relied upon when making property valuations, design considerations or any other such relevant decisions. We accept no responsibility or liability (whether in contract, tort or otherwise) in relation to any loss whatsoever arising from or in connection with any use of this plan or the adequacy, accuracy or completeness of it or any information within it.