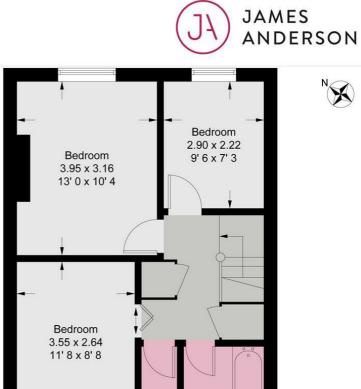

Family Bathroom

Three Double Bedrooms

- 12 Month Minimum Term / Holding Deposit £542.31
- Spacious Eat in Kitchen
- 🔆 EPC C / Council Tax D/ Deposit £2,711.54
- Hammersmith Station
  Outstanding Local Schools
- River Thames
- Unfurnished
- Bright Reception Room

## Windermere court

Approximate Gross Internal Area = 907 sq ft / 84.3 sq m

Reception

Room

5.55 x 3.86

18' 3 x 12' 8

This plan is not to scale and must be used as layout guidance only. All measurements and areas are approximate and should not be relied upon to provide accurate information. This plan must not be relied upon when making property valuations, design considerations or any other such relevant decisions. We accept no responsibility or liability (whether in contract, tort or otherwise) in relation to any loss whatsoever arising from or in connection with any use of this plan or the adequacy, accuracy or completeness of it or any information within it.