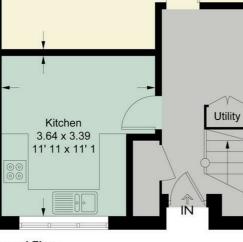

Family Bathroom

Three Double Bedrooms

- 12 Month Minimum Term / Holding Deposit £542.31
- Spacious Eat in Kitchen
- 🔆 EPC C / Council Tax D/ Deposit £2,711.54
- Hammersmith Station
  Outstanding Local Schools
- River Thames
- Unfurnished
- Bright Reception Room

## Windermere court

Approximate Gross Internal Area = 907 sq ft / 84.3 sq m

Reception

Room

5.55 x 3.86

18' 3 x 12' 8

This plan is not to scale and must be used as layout guidance only. All measurements and areas are approximate and should not be relied upon to provide accurate information. This plan must not be relied upon when making property valuations, design considerations or any other such relevant decisions. We accept no responsibility or liability (whether in contract, tort or otherwise) in relation to any loss whatsoever arising from or in connection with any use of this plan or the adequacy, accuracy or completeness of it or any information within it.