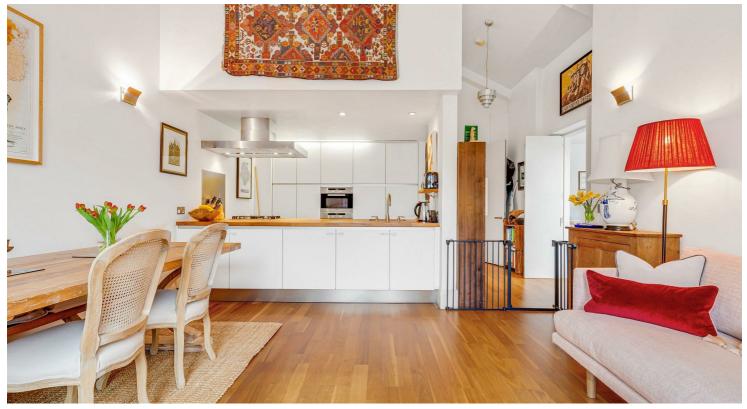

This incredible property measures 1119 Sq Ft is situated on the second floor within an imposing detached Victorian house. A stand out feature is the generously proportioned open plan living room, highlighted by vaulted ceilings which creates a sense of grandeur and airiness. The kitchen which forms part of this space is a contemporary and fully equipped with Miele integrated appliances. Additionally, there is another room, a versatile space which could serve as a home office, games room or spare bedroom for visiting guests. This room also benefits from access to a south facing private terrace.

Sleek Modern Kitchen, Miele Appliances

EPC Rating - D - Council Tax Band F - Share of Freehold

Superb Transport Links

Outstanding Local Schools

Two Private Terraces

- Underground Parking, Bike Store, Communal Grounds
- 1119 Sq Ft, Share of Freehold