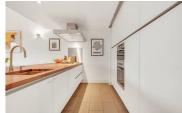

This incredible property measures 1119 Sq Ft is situated on the second floor within an imposing detached Victorian house. A stand out feature is the generously proportioned open plan living room, highlighted by vaulted ceilings which creates a sense of grandeur and airiness. The kitchen which forms part of this space is a contemporary and fully equipped with Miele integrated appliances. Additionally, there is another room, a versatile space which could serve as a home office, games room or spare bedroom for visiting guests. This room also benefits from access to a south facing private terrace.

Sleek Modern Kitchen, Miele Appliances

EPC Rating - D - Council Tax Band F - Share of Freehold

Superb Transport Links

Outstanding Local Schools

Two Private Terraces

- Underground Parking, Bike Store, Communal Grounds
- 1119 Sq Ft, Share of Freehold