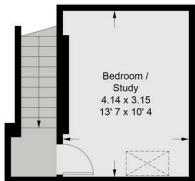

Further down the hallway are two modern bathrooms, one which serves as an En-suite to the main bedroom with a double vanity unit and a bath. The main bedroom has fitted wardrobes, access to a small terrace and feature bay window overlooking the back of the development. The third floor comprises a mezzanine bedroom overlooking the sitting room, a very cool space.

## **Carlton Drive**

Approximate Gross Internal Area = 1119 sq ft / 104 sq m

Third Floor 184 sq ft / 17.1 sq m

This plan is not to scale and must be used as layout guidance only. All measurements and areas are approximate and should not be relied upon to provide accurate information. This plan must not be relied upon when making property valuations, design considerations or any other such relevant decisions. We accept no responsibility or liability (whether in contract, tort or otherwise) in relation to any loss whatsoever arising from or in connection with any use of this plan or the adequacy, accuracy or completeness of it or any information within it.