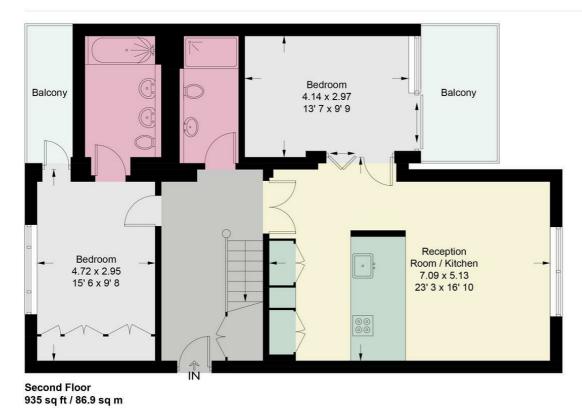

This incredible property measures 1119 Sq Ft is situated on the second floor within an imposing detached Victorian house. A stand out feature is the generously proportioned open plan living room, highlighted by vaulted ceilings which creates a sense of grandeur and airiness. The kitchen which forms part of this space is a contemporary and fully equipped with Miele integrated appliances. Additionally, there is another room, a versatile space which could serve as a home office, games room or spare bedroom for visiting guests. This room also benefits from access to a south facing private terrace.

Further down the hallway are two modern bathrooms, one which serves as an En-suite to the main bedroom with a double vanity unit and a bath. The main bedroom has fitted wardrobes, access to a small terrace and feature bay window overlooking the back of the development. The third floor comprises a mezzanine bedroom overlooking the sitting room, a very cool space.

Outside are well maintained communal grounds with a beautiful pond, a cycle store in the basement and secure underground parking for one vehicle.

Three Bedrooms

Two Bathrooms, One En-Suite

Vaulted Reception Room

## **Carlton Drive**

Approximate Gross Internal Area = 1119 sq ft / 104 sq m

Third Floor 184 sq ft / 17.1 sq m

This plan is not to scale and must be used as layout guidance only. All measurements and areas are approximate and should not be relied upon to provide accurate information. This plan must not be relied upon when making property valuations, design considerations or any other such relevant decisions. We accept no responsibility or liability (whether in contract, tort or otherwise) in relation to any loss whatsoever arising from or in connection with any use of this plan or the adequacy, accuracy or completeness of it or any information within it.