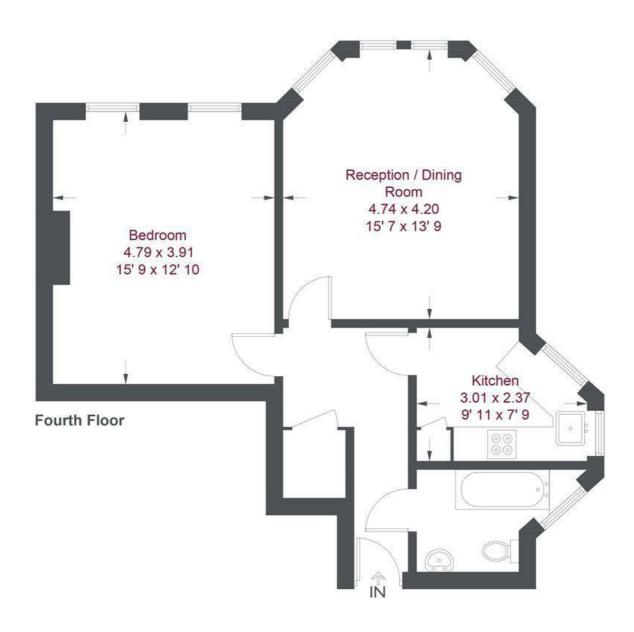

## **Elm Bank Mansions**

Approximate Gross Internal Area = 641 sq ft / 59.6 sq m

Not to scale, for guidance only and must not be relied upon as a statement of fact All measurements and areas are approximate only and have been prepared in accordance with the current edition of the RICS Code of Measuring Practice