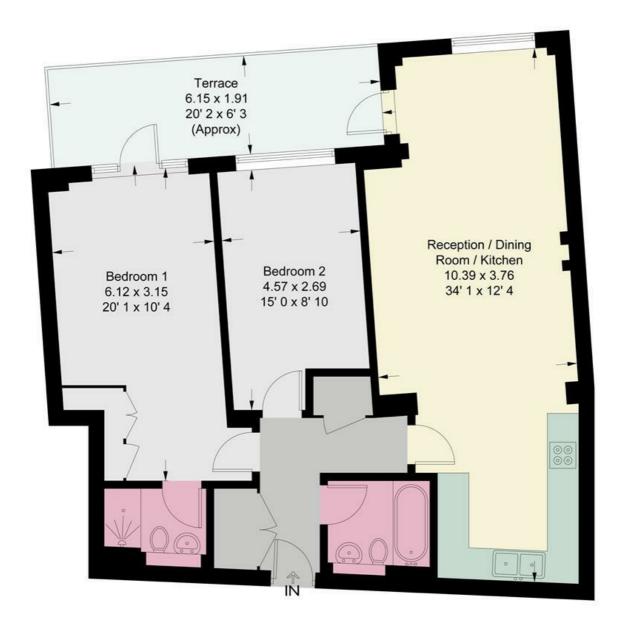

Two bedrooms

Two bathrooms, one en-suite

Open plan living, large reception space, great for entertaining

Modern kitchen, Miele and Siemens appliances

EPC rating C / Council tax band F / Leasehold

Private south west facing terrace, stunning views

Underground parking space for one vehicle

Bike storage

• 900 Sq ft located on the second floor

This plan is not to scale and must be used as layout guidance only. All measurements and areas are approximate and should not be relied upon to provide accurate information. This plan must not be relied upon when making property valuations, design considerations or any other such relevant decisions. We accept no responsibility or liability (whether in contract, tort or otherwise) in relation to any loss whatsoever arising from or in connection with any use of this plan or the adequacy, accuracy or completeness of it or any information within it.