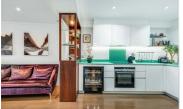

The modern kitchen is equipped with a wine fridge, high-end Miele and Siemens appliances, ensuring that culinary enthusiasts will find it a delight to cook in. The main bedroom is a standout feature, generously sized and offering direct access to a large south-west facing terrace, ideal for enjoying morning coffee or evening gatherings. This bedroom also benefits from an en-suite shower room, adding a touch of luxury to your daily routine. The flat also features integrated in-ceiling speakers for audio streaming throughout.