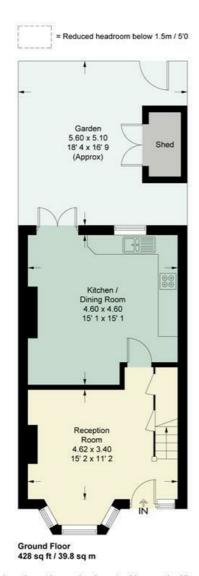

### **Treen Avenue**

Approximate Gross Internal Area = 1123 sq ft / 104.4 sq m (Excluding Reduced Headroom / Eaves / Shed) Reduced Headroom / Eaves = 98 sq ft / 9.1 sq m Total = 1221 sq ft / 113.5 sq m

X

Second Floor 368 sq ft / 34.2 sq m (Including Reduced Headroom / Eaves)

First Floor 425 sq ft / 39.5 sq m

This plan is not to scale and must be used as layout guidance only. All measurements and areas are approximate and should not be relied upon to provide accurate information. This plan must not be relied upon when making property valuations, design considerations or any other such relevant decisions. We accept no responsibility or liability (whether in contract, tort or otherwise) in relation to any loss whatsoever arising from or in connection with any use of this plan or the adequacy, accuracy or completeness of it or any information within it.