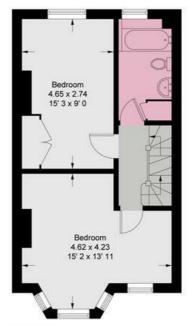

### **Treen Avenue**

Approximate Gross Internal Area = 1123 sq ft / 104.4 sq m (Excluding Reduced Headroom / Eaves / Shed) Reduced Headroom / Eaves = 98 sq ft / 9.1 sq m Total = 1221 sq ft / 113.5 sq m

X

Second Floor 368 sq ft / 34.2 sq m (Including Reduced Headroom / Eaves)

First Floor 425 sq ft / 39.5 sq m

This plan is not to scale and must be used as layout guidance only. All measurements and areas are approximate and should not be relied upon to provide accurate information. This plan must not be relied upon when making property valuations, design considerations or any other such relevant decisions. We accept no responsibility or liability (whether in contract, tort or otherwise) in relation to any loss whatsoever arising from or in connection with any use of this plan or the adequacy, accuracy or completeness of it or any information within it.