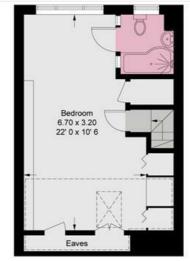

### **Treen Avenue**

Approximate Gross Internal Area = 1123 sq ft / 104.4 sq m (Excluding Reduced Headroom / Eaves / Shed) Reduced Headroom / Eaves = 98 sq ft / 9.1 sq m Total = 1221 sq ft / 113.5 sq m

X

Second Floor 368 sq ft / 34.2 sq m (Including Reduced Headroom / Eaves)

First Floor 425 sq ft / 39.5 sq m

This plan is not to scale and must be used as layout guidance only. All measurements and areas are approximate and should not be relied upon to provide accurate information. This plan must not be relied upon when making property valuations, design considerations or any other such relevant decisions. We accept no responsibility or liability (whether in contract, tort or otherwise) in relation to any loss whatsoever arising from or in connection with any use of this plan or the adequacy, accuracy or completeness of it or any information within it.