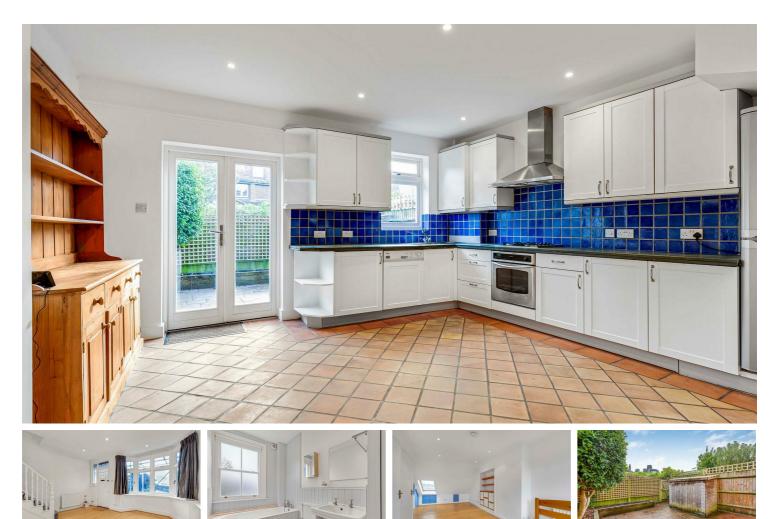

#### Per Month

This fantastic family home offers an excellent kitchen/dinner with ample space for a good size dining table, that leads to an attractive Patio garden. Two of the spacious double bedrooms are located on the first floor, both with built in wardrobes and natural décor and are accompanied by a well appointed family bathroom. The top floor offers a further double bedroom along with an en-suite shower room. Barnes Bridge Station (24 minutes to Waterloo) is in walking distance and the River Thames, Barnes Common and White Hart Lane are all clos by. The house also benefits from a range of Outstanding local nurseries and schools.

- . Two Bathrooms
- Bright Reception Room

Three Double Bedrooms

- Spacious Kitchen
- EPC Rating C /Council Tax F /Deposit £4,038.61
- 📄 Close to Barnes Station
- Close to East Sheen Primary School
- Barnes Common Nearby
- Private Garden
- Six Month Minimum Term / £807.69 Holding Deposit