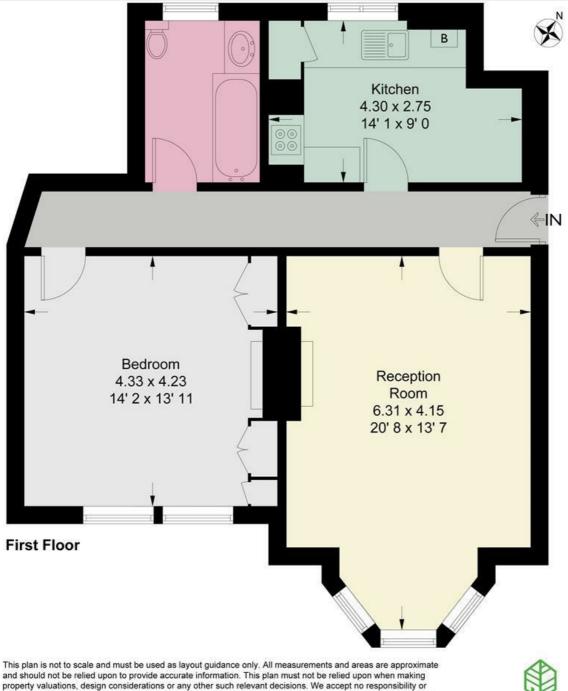

## **Dryburgh Mansions**

Approximate Gross Internal Area = 743 sq ft / 69 sq m

property valuations, design considerations or any other such relevant decisions. We accept no responsibility or liability (whether in contract, tort or otherwise) in relation to any loss whatsoever arising from or in connection with any use of this plan or the adequacy, accuracy or completeness of it or any information within it.