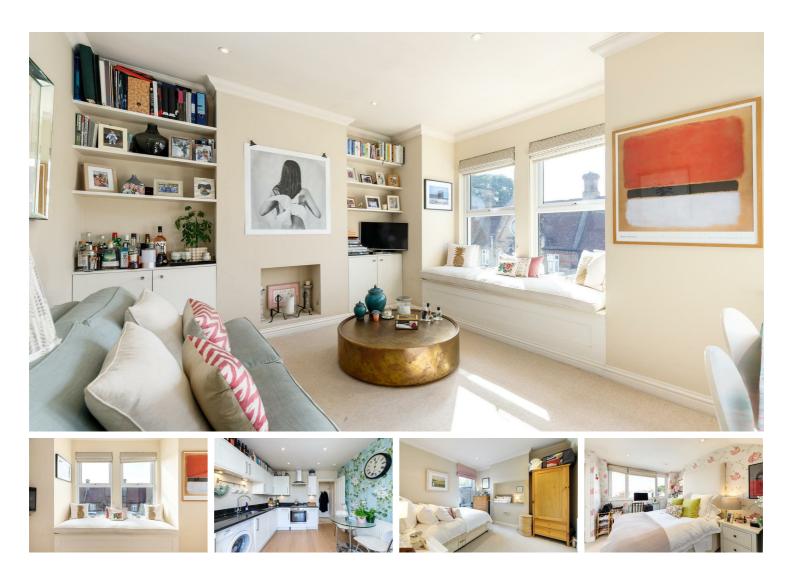

Upon entering, you are welcomed into a spacious living room, accentuated by a lovely bay window that invites natural light and provides a cosy window seat, perfect for enjoying a good book. The modern kitchen/diner is designed for both functionality and style, offering ample space for culinary creations and entertaining guests.