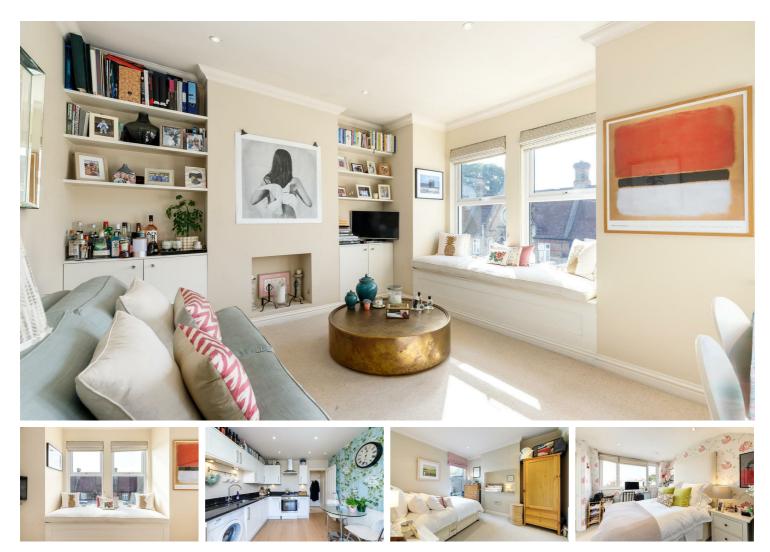

Upon entering, you are welcomed into a spacious living room, accentuated by a lovely bay window that invites natural light and provides a cosy window seat, perfect for enjoying a good book. The modern kitchen/diner is designed for both functionality and style, offering ample space for culinary creations and entertaining guests.