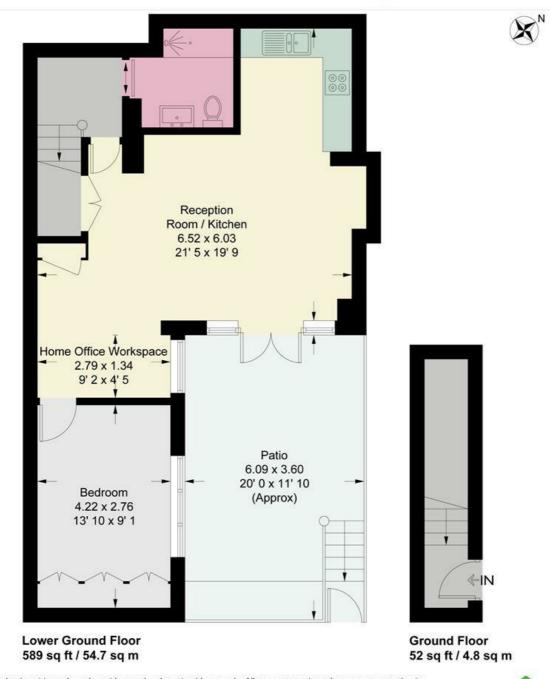

### 0208 785 4400

Approximate Gross Internal Area = 641 sq ft / 59.5 sq m

This plan is not to scale and must be used as layout guidance only. All measurements and areas are approximate and should not be relied upon to provide accurate information. This plan must not be relied upon when making property valuations, design considerations or any other such relevant decisions. We accept no responsibility or liability (whether in contract, tort or otherwise) in relation to any loss whatsoever arising from or in connection with any use of this plan or the adequacy, accuracy or completeness of it or any information within it.