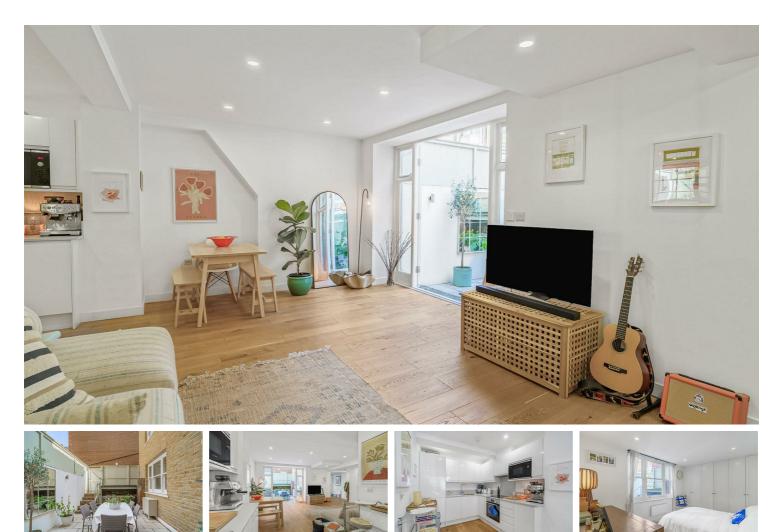

### Asking Price

Nestled in the desirable area of Putney Hill, this immaculate one-bedroom garden flat offers a perfect blend of modern living and convenience. Spanning an impressive 641 square feet, the property boasts an open-plan living space that is both inviting and functional. The contemporary white gloss kitchen is equipped with modern appliances, making it a delight for any home cook.

The main bedroom features built-in wardrobes, providing ample storage while maintaining a sleek aesthetic. A dedicated study area adds versatility to the flat, making it ideal for those who work from home or require a quiet space for study. The double glazing throughout ensures a peaceful environment, while the French doors lead directly to a beautifully landscaped private garden with rear access, perfect for entertaining guests or enjoying a quiet afternoon outdoors. Additionally, there is a large upstairs storage cupboard.

EPC rating - C

Study area

Modern bathroom

Fully equipped modern kitchen with built in appliances

One double bedroom, built in wardrobes

- EPC rating C/ Council tax band C
- Private garden with rear access
- Immaculate condition, lots of natural light
- 641 Sq Ft