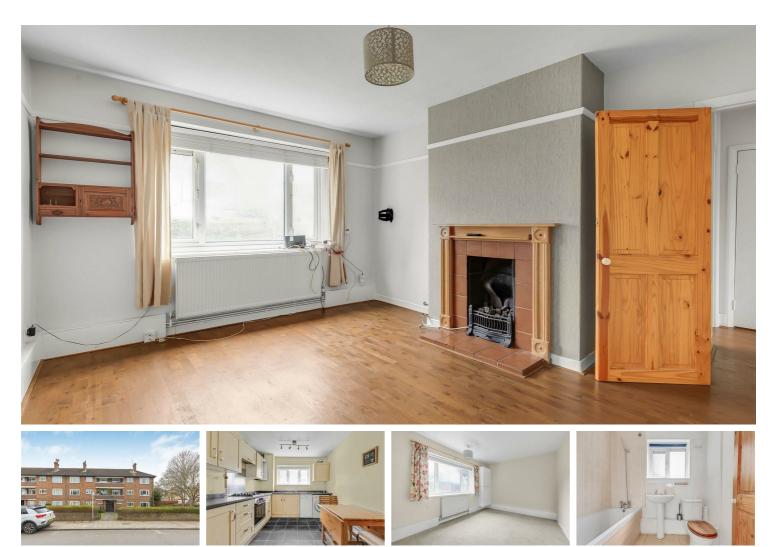

## White Hart Lane, Barnes, SW13

A one bedroom, purpose built apartment, neatly positioned in a quiet location easily accessible to Barnes village, which is available for sale with no onward chain. This generous apartment is positioned on the ground floor with accommodation arranged to provide a spacious living room, a kitchen/breakfast room, double bedroom with fitted storage, and a well-equipped modern bathroom. The property further benefits from a large storage cupboard on the ground floor and has access to communal gardens at the front and rear of the building. There are a number of excellent schools in the area, including St Osmunds RC Primary School, The St Paul's School & St Paul's Juniors, The Harrodian School and The Swedish School to name but a few. For the commuter, Barnes and Barnes Bridge stations provides a frequent service to Clapham Junction, Vauxhall and London Waterloo. For London Underground services, Hammersmith, Putney Bridge and Richmond offer access into The West End and The City.

- One Double Bedroom
- Modern Bathroom
- Large Reception
- Kitchen/Breakfast Room
- 🔅 EPC Rating C / Council Tax D / Leasehold
- 🛱 🛛 Barnes & Barnes Bridge Stations
- Excellent Local Schools
- Close To Local Shops & Amenities
- No Onward Chain
- Purpose-Built Ground Floor Apartment