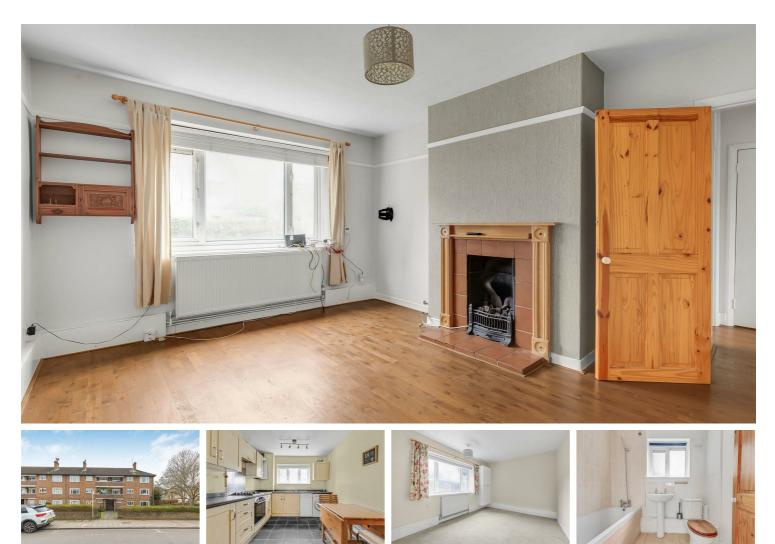

## White Hart Lane, Barnes, SW13

A one bedroom, purpose built apartment, neatly positioned in a quiet location easily accessible to Barnes village, which is available for sale with no onward chain. This generous apartment is positioned on the ground floor with accommodation arranged to provide a spacious living room, a kitchen/breakfast room, double bedroom with fitted storage, and a well-equipped modern bathroom. The property further benefits from a large storage cupboard on the ground floor and has access to communal gardens at the front and rear of the building. There are a number of excellent schools in the area, including St Osmunds RC Primary School, The St Paul's School & St Paul's Juniors, The Harrodian School and The Swedish School to name but a few. For the commuter, Barnes and Barnes Bridge stations provides a frequent service to Clapham Junction, Vauxhall and London Waterloo. For London Underground services, Hammersmith, Putney Bridge and Richmond offer access into The West End and The City.

- One Double Bedroom
- Modern Bathroom
- Large Reception
- Kitchen/Breakfast Room
- 🔅 EPC Rating C / Council Tax D / Leasehold
- 🛱 🛛 Barnes & Barnes Bridge Stations
- Excellent Local Schools
- Close To Local Shops & Amenities
- No Onward Chain
- Purpose-Built Ground Floor Apartment