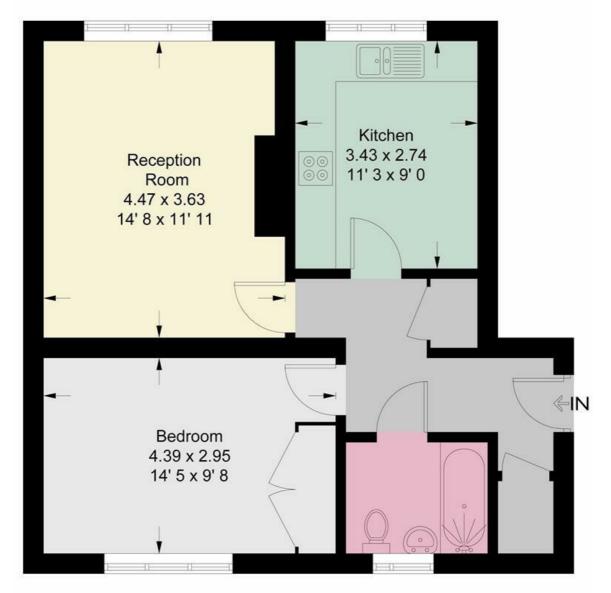

### White Hart Lane

Approximate Gross Internal Area = 580 sq ft / 53.9 sq m

## **Ground Floor**

This plan is not to scale and must be used as layout guidance only. All measurements and areas are approximate and should not be relied upon to provide accurate information. This plan must not be relied upon when making property valuations, design considerations or any other such relevant decisions. We accept no responsibility or liability (whether in contract, tor to rotherwise) in relation to any loss whatsoever arising from or in connection with any use of this plan or the adequacy, accuracy or completeness of it or any information within it.