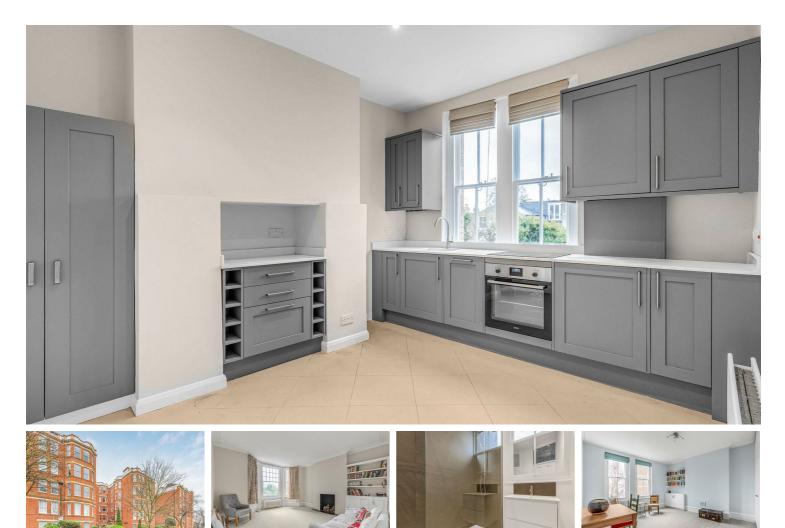

#### Per Calendar Month

Situated on the second floor of this highly regarded and elegant Edwardian mansion block, this beautifully refurbished apartment seamlessly blends period charm with modern comfort. The accommodation comprises a well-appointed kitchen, a stylish newly renovated bathroom featuring a luxurious walk-in rain shower, two generously sized double bedrooms, and a charming bay-fronted reception room.

- Two Double Bedrooms
- Brand New Bathroom
- Stunning Reception Room
- Spacious Fully Fitted Kitchen
- ÉPC C / Deposit £3,461.53 / Council Tax E
- 🚽 🛛 Barnes Bridge Station
- Outstanding Local Schools
- River Thames
- Freshly Painted
- 12 Months Minimum Term / Holding Deposit £692.30