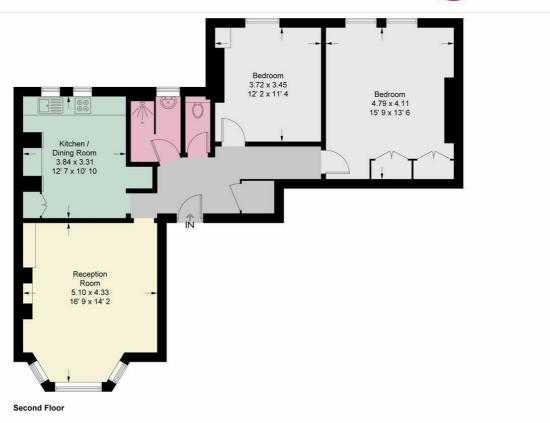

### **Elm Bank Mansions**

Approximate Gross Internal Area = 906 sq ft / 84.2 sq m

X

This plan is not to scale and must be used as layout guidance only. All measurements and areas are approximate and should not be relied upon to provide accurate information. This plan must not be relied upon when making property valuations, design considerations or any other such relevant decisions. We accept no responsibility or liability (whether in contract, tort or otherwise) in relation to any loss whatsoever arising from or in connection with any use of this plan or the adequacy, accuracy or completeness of it or any information within it.