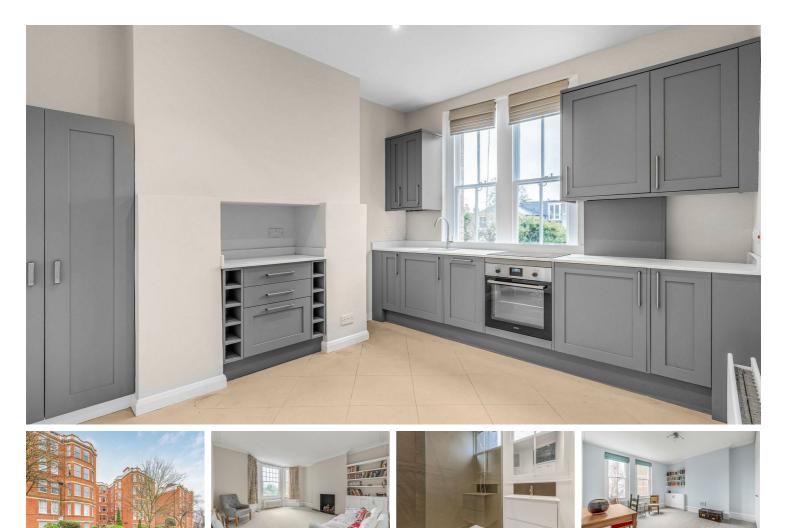

#### Per Calendar Month

Situated on the second floor of this highly regarded and elegant Edwardian mansion block, this beautifully refurbished apartment seamlessly blends period charm with modern comfort. The accommodation comprises a well-appointed kitchen, a stylish newly renovated bathroom featuring a luxurious walk-in rain shower, two generously sized double bedrooms, and a charming bay-fronted reception room.

Elm Bank Mansions benefits from bright and airy communal halls and stairwells, well-maintained communal gardens, on-site porter, CCTV security and bike storage. Ideally located just moments from Barnes Bridge station and the amenities of Barnes Village and White Hart Lane, offering excellent transport links. Additionally, the close proximity of both the M3 and M4 motorways ensures easy access to the South and West.

- Two Double Bedrooms
- Brand New Bathroom
- - Spacious Fully Fitted Kitchen
- 111 EPC C / Deposit £3,461.53 / Council Tax E
- Barnes Bridge Station Outstanding Local Schools 12 Months Minimum Term / Holding Deposit £692.30 **River Thames** 
  - Freshly Painted