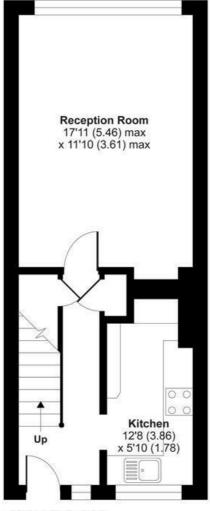

## Kersfield Road, London, SW15

APPROX. GROSS INTERNAL FLOOR AREA 756 SQ FT 70.2 SQ METRES

**GROUND FLOOR** 

FIRST FLOOR

Whilst every attempt has been made to ensure the accuracy of the floor plan contained here, measurements of doors, windows and rooms are approximate and no responsibility is taken for any error, omission or misstatement. These plans are for representation purposes only as defined by RICS Code of Measuring Practice and should be used as such by any prospective purchaser. Specifically no guarantee is given on the total square footage of the property if quoted on this plan. Any figure given is for initial guidance only and should not be relied on as a basis of valuation.