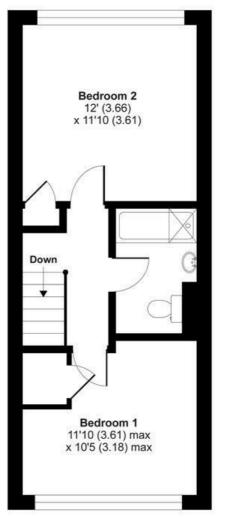

## Kersfield Road, London, SW15

APPROX. GROSS INTERNAL FLOOR AREA 756 SQ FT 70.2 SQ METRES

**GROUND FLOOR** 

FIRST FLOOR

Whilst every attempt has been made to ensure the accuracy of the floor plan contained here, measurements of doors, windows and rooms are approximate and no responsibility is taken for any error, omission or misstatement. These plans are for representation purposes only as defined by RICS Code of Measuring Practice and should be used as such by any prospective purchaser. Specifically no guarantee is given on the total square footage of the property if quoted on this plan. Any figure given is for initial guidance only and should not be relied on as a basis of valuation.