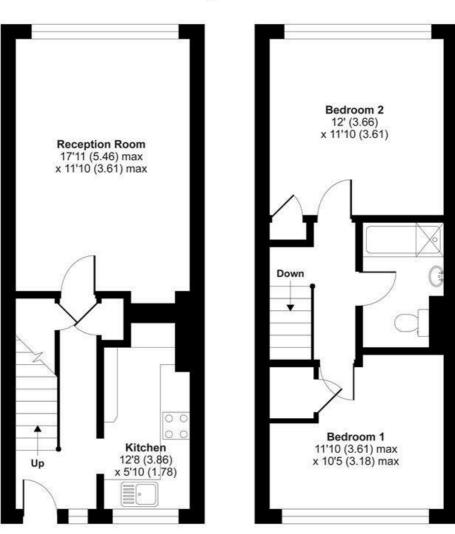

### Kersfield Road, London, SW15

APPROX. GROSS INTERNAL FLOOR AREA 756 SQ FT 70.2 SQ METRES

**GROUND FLOOR** 

**FIRST FLOOR** 

Whilst every attempt has been made to ensure the accuracy of the floor plan contained here, measurements of doors, windows and rooms are approximate and no responsibility is taken for any error, omission or misstatement. These plans are for representation purposes only as defined by RICS Code of Measuring Practice and should be used as such by any prospective purchaser. Specifically no guarantee is given on the total square footage of the property if quoted on this plan. Any figure given is for initial guidance only and should not be relied on as a basis of valuation.