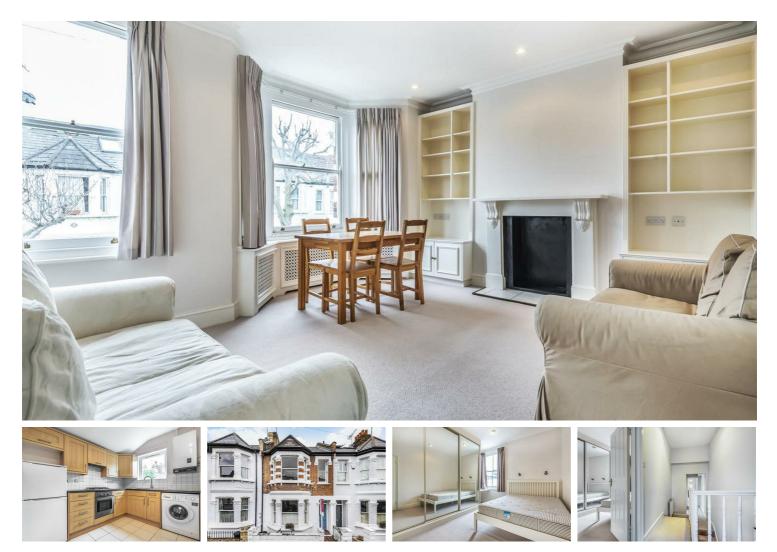

### Per Month

This stunning property consists of a bright and spacious reception room with feature fireplace, beautiful and well maintained sash windows, modern kitchen, double bedroom with built in wardrobes and modern light fittings and a modern bathroom with shower over bath. The property further benefits from its own private garden with storage shed, gas central heating, ample storage and is offered furnished. Gladwyn Road is conveniently located within short working distance of shops, bars, the River Thames and Putney High Street.

One Bedroom

One Bathroom

- Large Bright Reception
- Modern Kitchen
- EPC D / Council Tax D / Holding Deposit £461.53
- 📮' Putney Train Station
- Hotham Primary
- Close to River Thames
- Furnished
- Minimum Term 12 Months / Deposit £2307.69