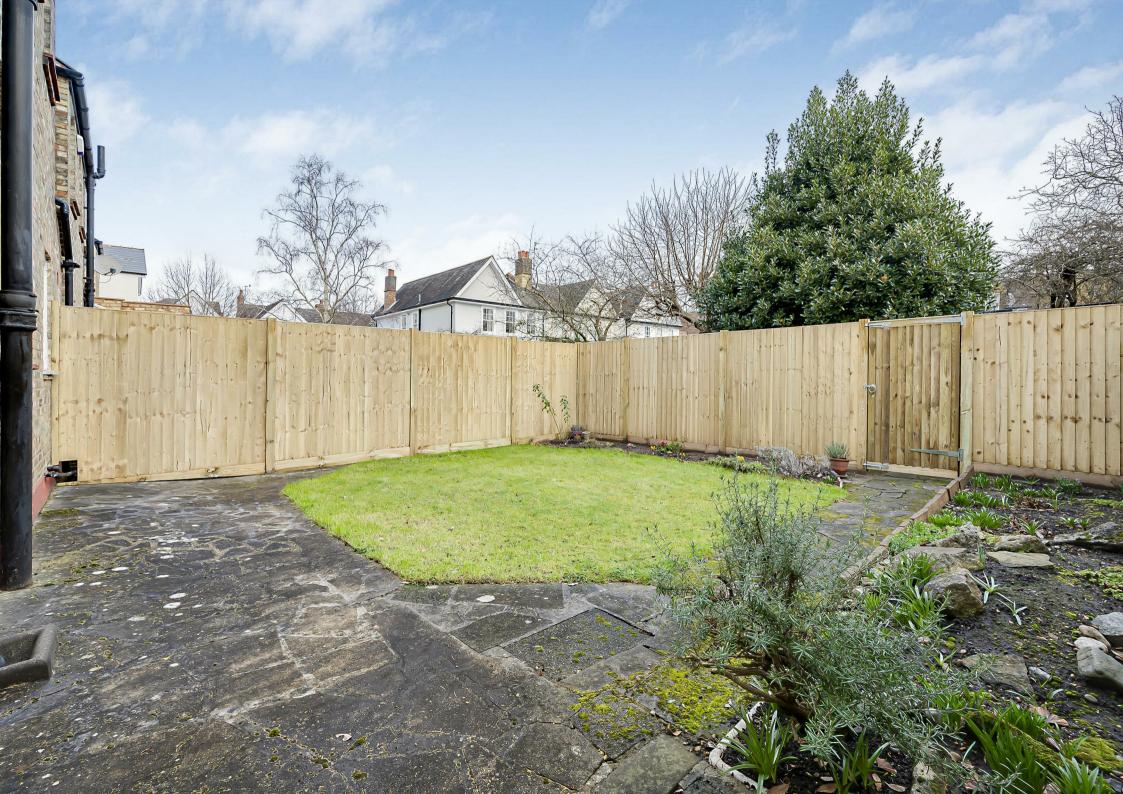

## Leinster Avenue London SW14

A period ground floor flat with a wonderful private rear garden. The property will benefit from some updating and has accommodation arranged to provide a wide entrance hallway with under stairs storage, kitchen leading to a family bathroom, separate reception room with a feature fireplace and two double bedrooms plus access to a large private rear garden with useful side access. The property exudes charm and boasts pretty period features throughout that include high ceilings, fireplaces and stunning ceiling details scattered through many of the rooms.