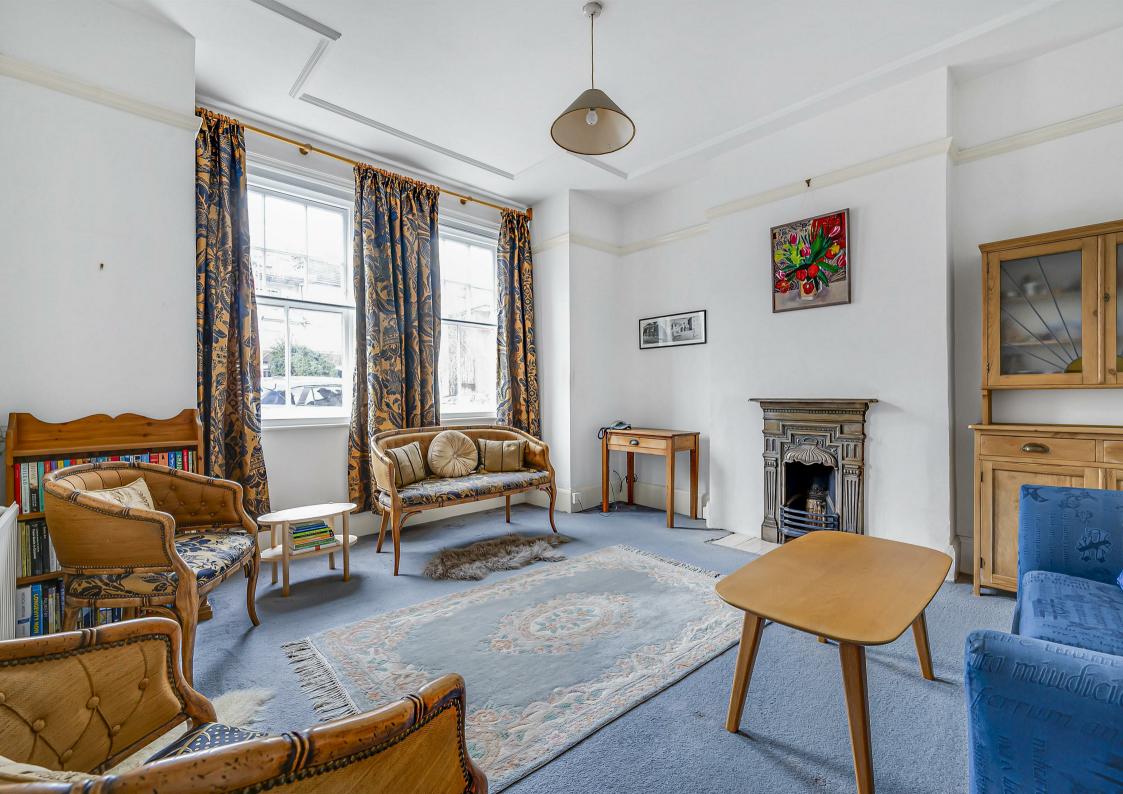

## Leinster Avenue London SW14

A period ground floor flat with a wonderful private rear garden. The property will benefit from some updating and has accommodation arranged to provide a wide entrance hallway with under stairs storage, kitchen leading to a family bathroom, separate reception room with a feature fireplace and two double bedrooms plus access to a large private rear garden with useful side access. The property exudes charm and boasts pretty period features throughout that include high ceilings, fireplaces and stunning ceiling details scattered through many of the rooms.