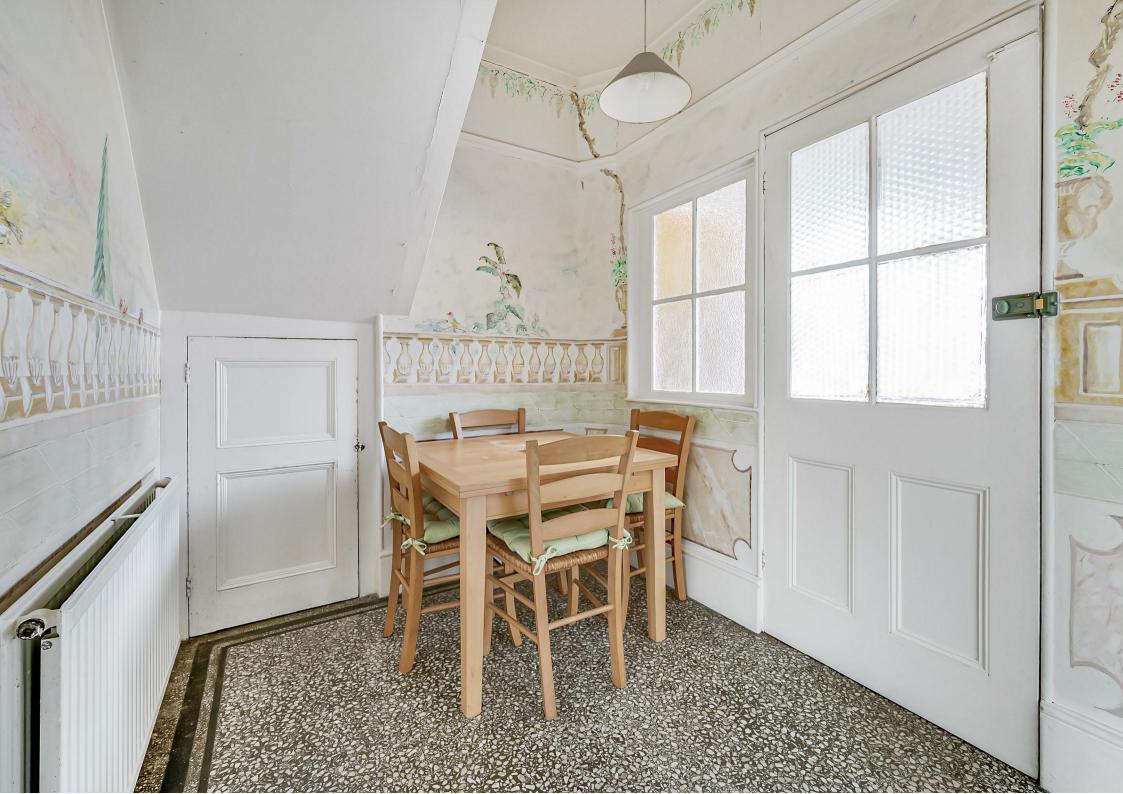

## Leinster Avenue London SW14

A period ground floor flat with a wonderful private rear garden. The property will benefit from some updating and has accommodation arranged to provide a wide entrance hallway with under stairs storage, kitchen leading to a family bathroom, separate reception room with a feature fireplace and two double bedrooms plus access to a large private rear garden with useful side access. The property exudes charm and boasts pretty period features throughout that include high ceilings, fireplaces and stunning ceiling details scattered through many of the rooms.