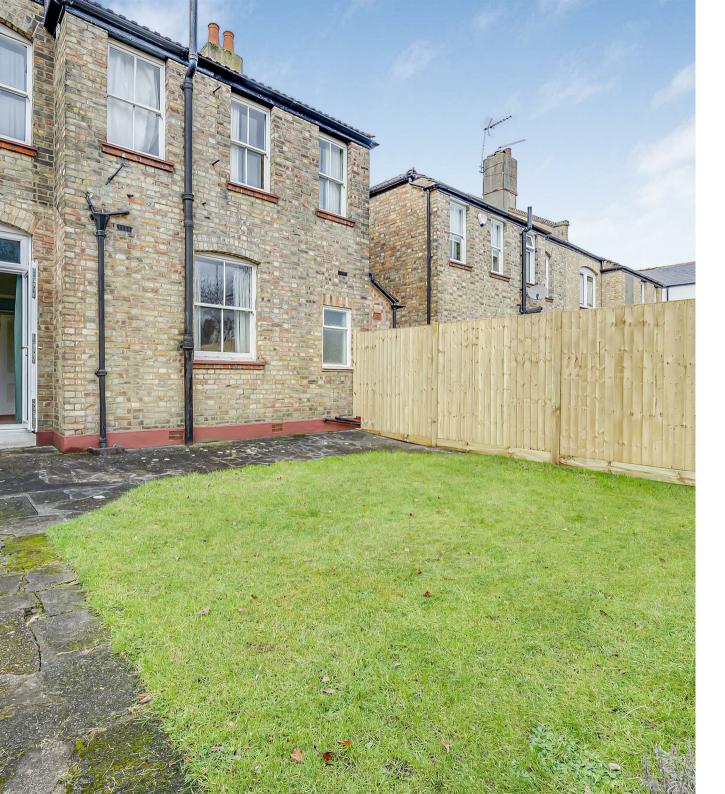

## Leinster Avenue London SW14

A period ground floor flat with a wonderful private rear garden. The property will benefit from some updating and has accommodation arranged to provide a wide entrance hallway with under stairs storage, kitchen leading to a family bathroom, separate reception room with a feature fireplace and two double bedrooms plus access to a large private rear garden with useful side access. The property exudes charm and boasts pretty period features throughout that include high ceilings, fireplaces and stunning ceiling details scattered through many of the rooms.