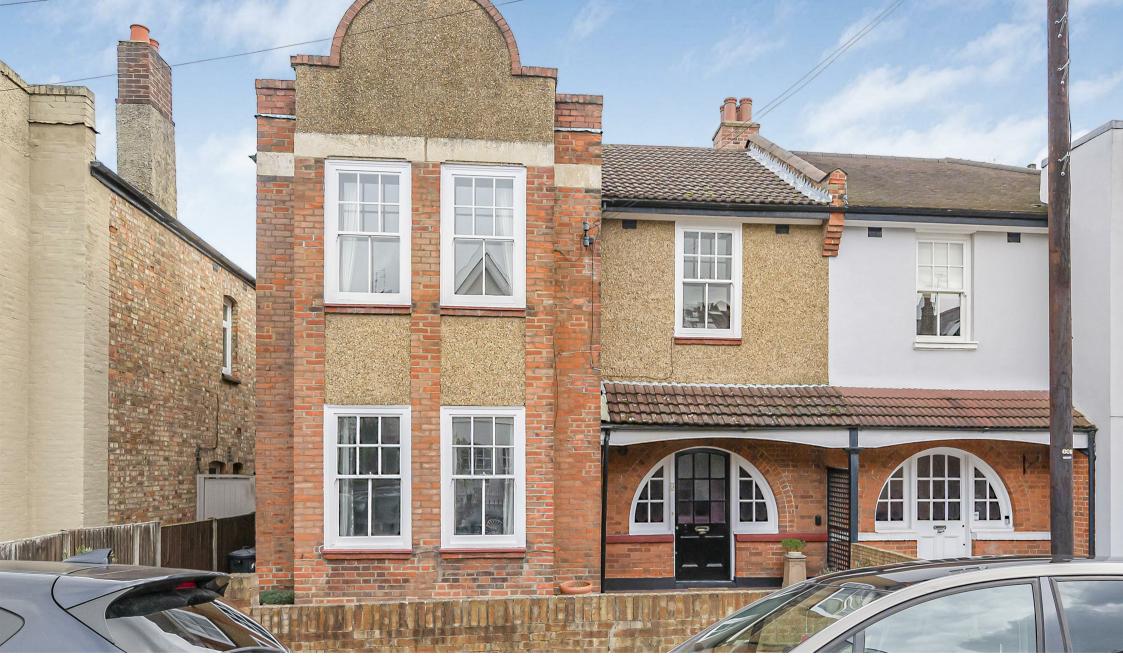

Leinster Avenue London SW14 £695,000

## Leinster Avenue London SW14

A period ground floor flat with a wonderful private rear garden. The property will benefit from some updating and has accommodation arranged to provide a wide entrance hallway with under stairs storage, kitchen leading to a family bathroom, separate reception room with a feature fireplace and two double bedrooms plus access to a large private rear garden with useful side access. The property exudes charm and boasts pretty period features throughout that include high ceilings, fireplaces and stunning ceiling details scattered through many of the rooms.

Leinster Avenue is a highly sought after location in the heart of East Sheen close to local shops, restaurants, cafes and Mortlake Station. There are a number of OFSTED rated 'outstanding' Primary Schools nearby as well as Richmond Park and The River Thames.