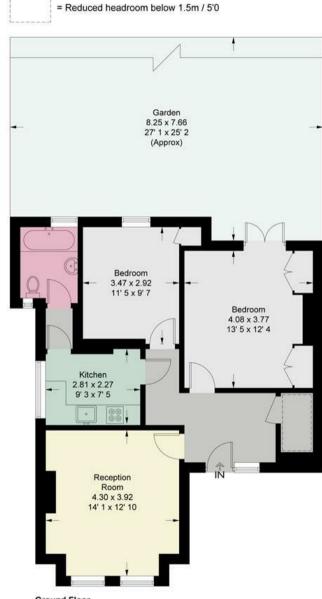

## **Leinster Avenue**

Approximate Gross Internal Area = 717 sq ft / 66.6 sq m (Including Reduced Headroom)
Reduced Headroom = 15 sq ft / 1.4 sq m

This plan is not to scale and must be used as layout guidance only. All measurements and areas are approximate and should not be relied upon to provide accurate information. This plan must not be relied upon when making property valuations, design considerations or any other such relevant decisions. We accept no responsibility or liability (whether in contract, tort or otherwise) in relation to any loss whatsoever arising from or in connection with any use of this plan or the adequacy, accuracy or completeness of it or any information within it.