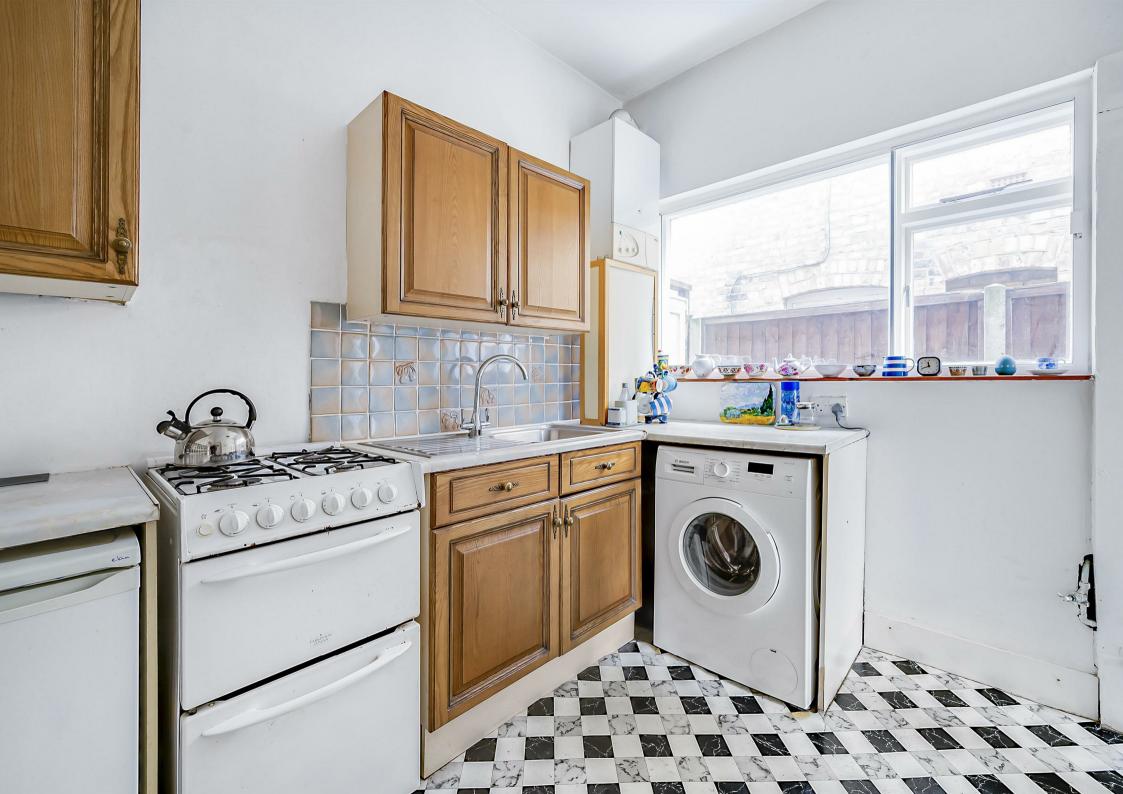

## Leinster Avenue London SW14

A period ground floor flat with a wonderful private rear garden. The property will benefit from some updating and has accommodation arranged to provide a wide entrance hallway with under stairs storage, kitchen leading to a family bathroom, separate reception room with a feature fireplace and two double bedrooms plus access to a large private rear garden with useful side access. The property exudes charm and boasts pretty period features throughout that include high ceilings, fireplaces and stunning ceiling details scattered through many of the rooms.