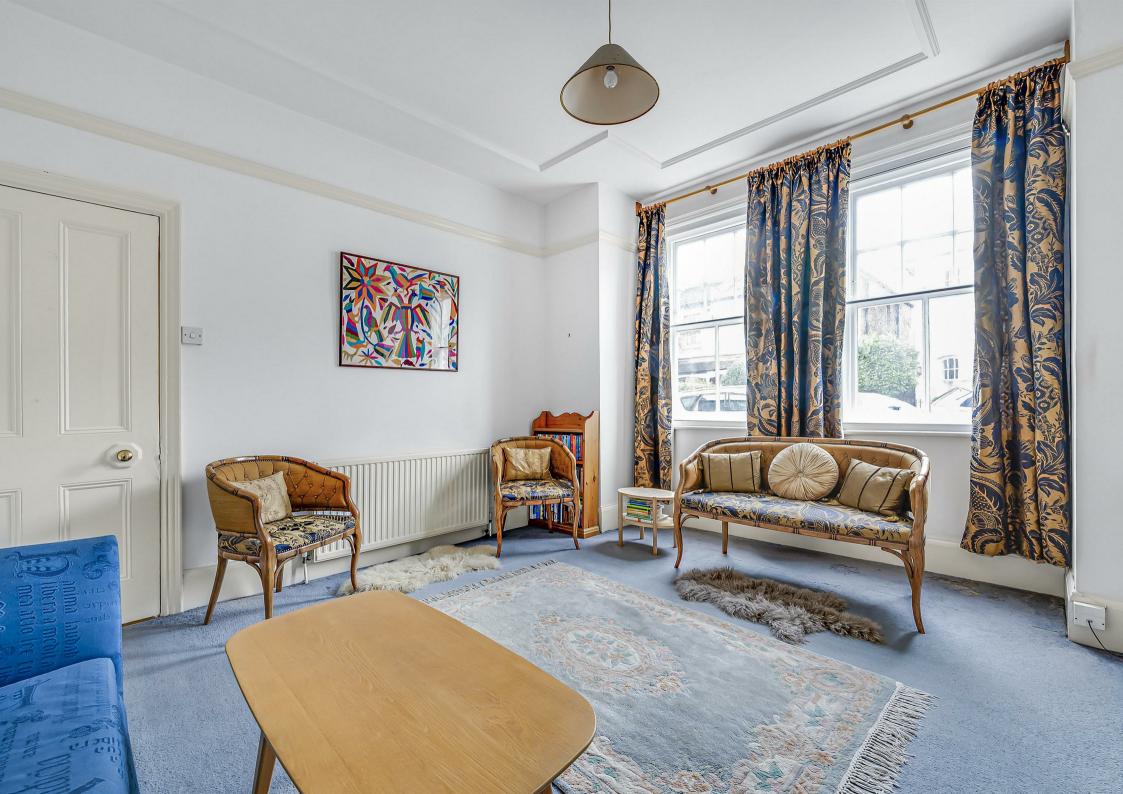

## Leinster Avenue London SW14

A period ground floor flat with a wonderful private rear garden. The property will benefit from some updating and has accommodation arranged to provide a wide entrance hallway with under stairs storage, kitchen leading to a family bathroom, separate reception room with a feature fireplace and two double bedrooms plus access to a large private rear garden with useful side access. The property exudes charm and boasts pretty period features throughout that include high ceilings, fireplaces and stunning ceiling details scattered through many of the rooms.