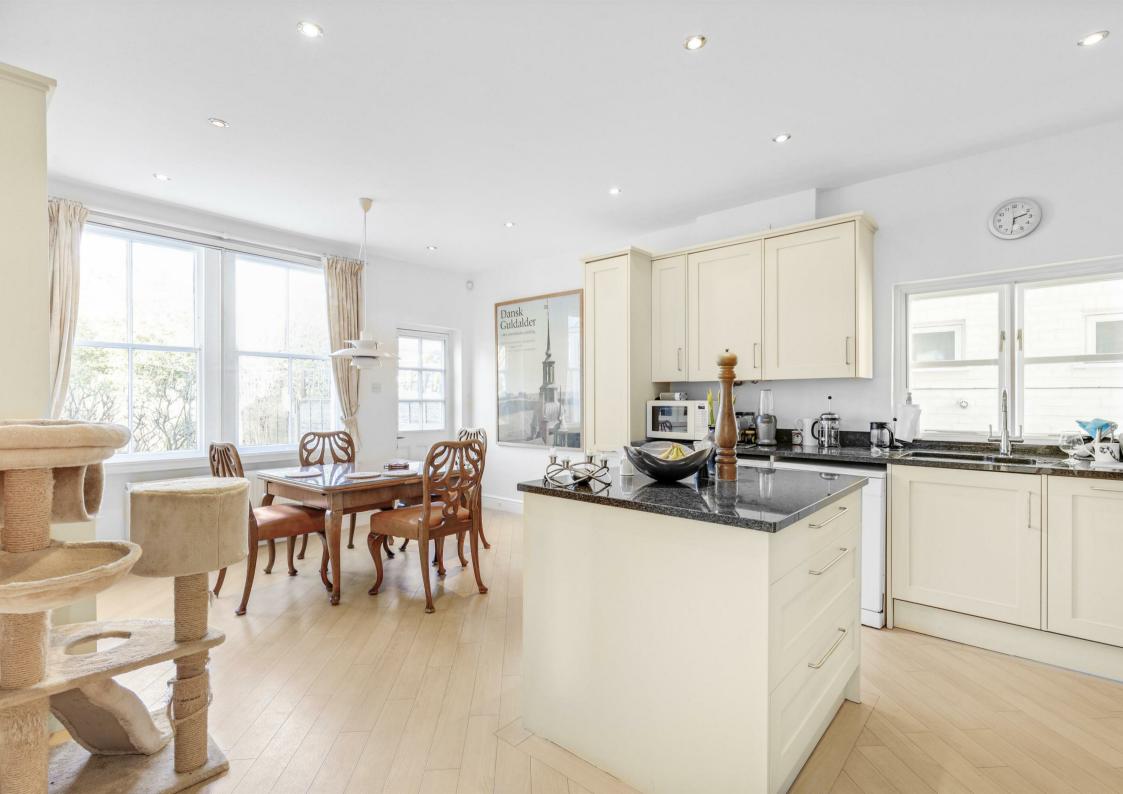

## Leinster Avenue London SW14

A well presented spacious halls adjoining Edwardian semi-detached property situated within a cul-de-sac on a popular residential road. The property is conveniently located for the extensive shopping and leisure amenities of East Sheen including Waitrose and a number of gastro pubs, restaurants and coffee shops together with bus routes giving access to Richmond, Putney, Barnes and Hammersmith. Mortlake mainline station which provides regular services to London Waterloo is approximately 0.4 miles away whilst the extensive recreational amenities of Richmond Park, the largest of the Capital's eight Royal Parks and the biggest enclosed space in London is approximately 0.7 miles away. There are many excellent schools in the area including Thomson House, Tower House, Ibstock Place, The German and Swedish Schools and Colet Court. The area also boasts numerous leisure and sporting facilities including The Roehampton Club, The Bank of England Sports Ground and a host of golf courses. The property further offers the potential (s.t.p.p) to extend across the rear of the ground floor and to convert the eaves storage space to create a spectacular family home.