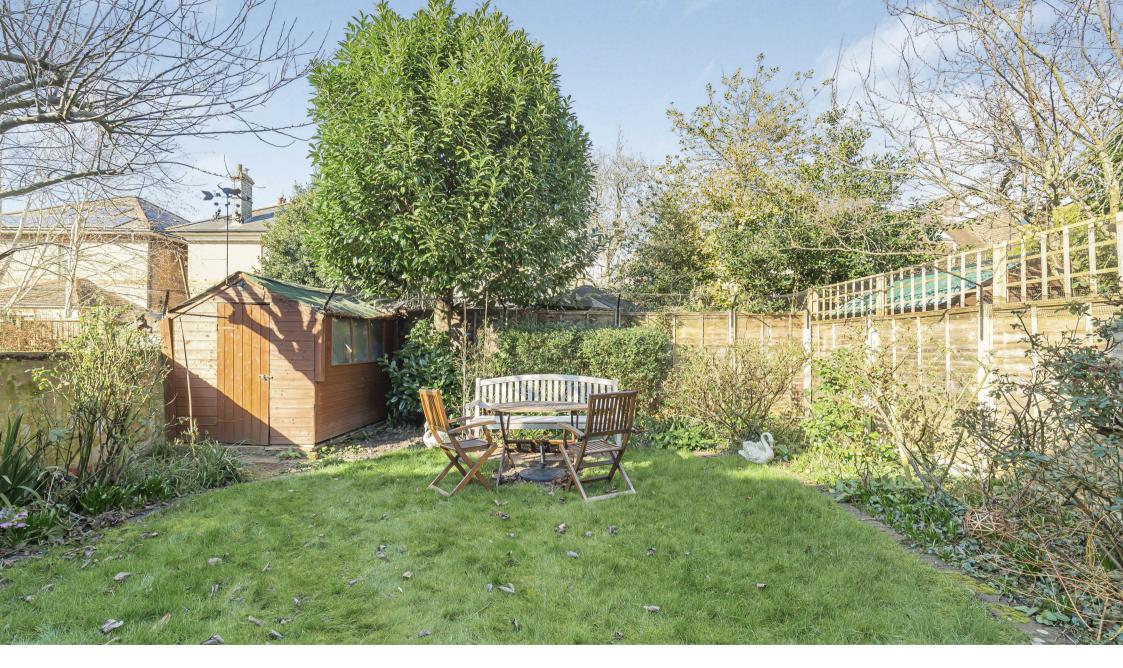

## Leinster Avenue London SW14

A well presented spacious halls adjoining Edwardian semi-detached property situated within a cul-de-sac on a popular residential road. The property is conveniently located for the extensive shopping and leisure amenities of East Sheen including Waitrose and a number of gastro pubs, restaurants and coffee shops together with bus routes giving access to Richmond, Putney, Barnes and Hammersmith. Mortlake mainline station which provides regular services to London Waterloo is approximately 0.4 miles away whilst the extensive recreational amenities of Richmond Park, the largest of the Capital's eight Royal Parks and the biggest enclosed space in London is approximately 0.7 miles away. There are many excellent schools in the area including Thomson House, Tower House, Ibstock Place, The German and Swedish Schools and Colet Court. The area also boasts numerous leisure and sporting facilities including The Roehampton Club, The Bank of England Sports Ground and a host of golf courses. The property further offers the potential (s.t.p.p) to extend across the rear of the ground floor and to convert the eaves storage space to create a spectacular family home.