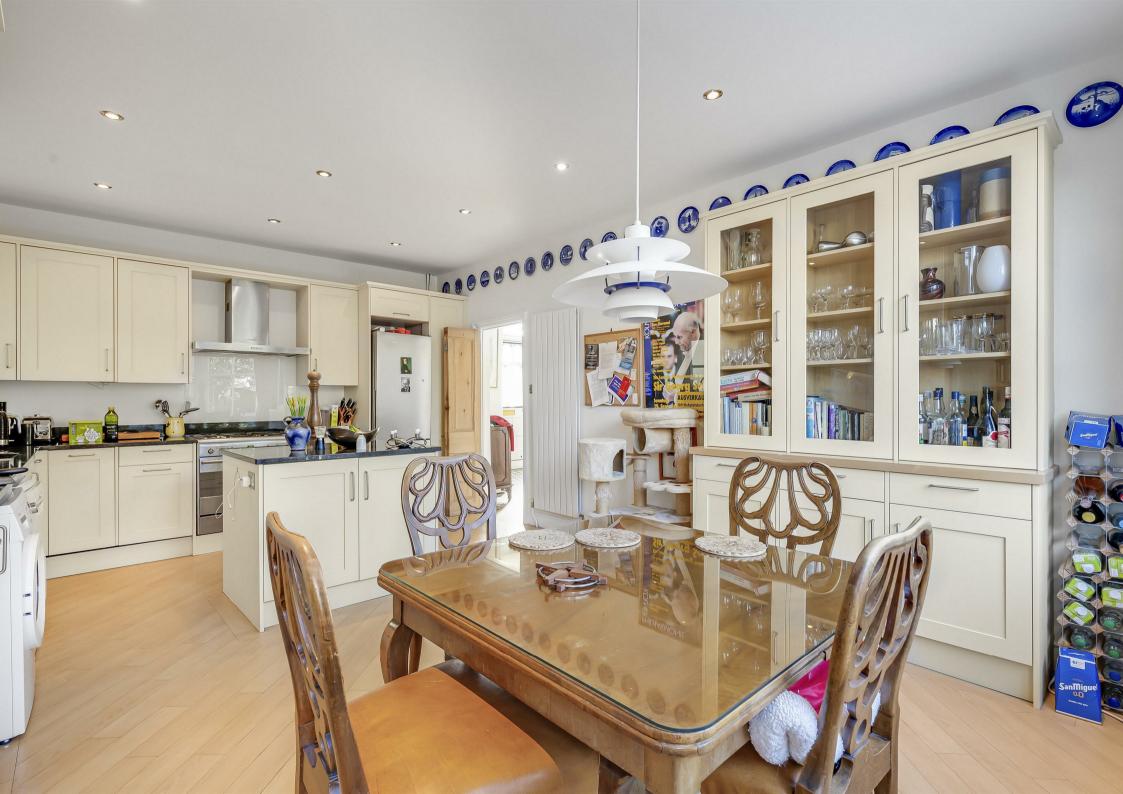

## Leinster Avenue London SW14

A well presented spacious halls adjoining Edwardian semi-detached property situated within a cul-de-sac on a popular residential road. The property is conveniently located for the extensive shopping and leisure amenities of East Sheen including Waitrose and a number of gastro pubs, restaurants and coffee shops together with bus routes giving access to Richmond, Putney, Barnes and Hammersmith. Mortlake mainline station which provides regular services to London Waterloo is approximately 0.4 miles away whilst the extensive recreational amenities of Richmond Park, the largest of the Capital's eight Royal Parks and the biggest enclosed space in London is approximately 0.7 miles away. There are many excellent schools in the area including Thomson House, Tower House, Ibstock Place, The German and Swedish Schools and Colet Court. The area also boasts numerous leisure and sporting facilities including The Roehampton Club, The Bank of England Sports Ground and a host of golf courses. The property further offers the potential (s.t.p.p) to extend across the rear of the ground floor and to convert the eaves storage space to create a spectacular family home.