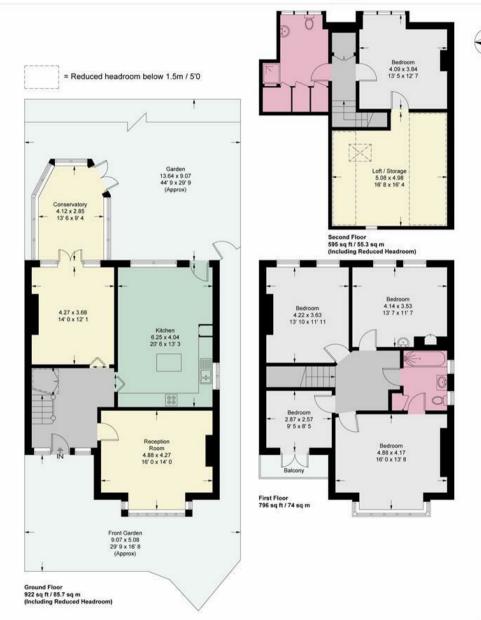

## Leinster Avenue

Approximate Gross Internal Area = 2313 sq ft / 215 sq m (Including Reduced Headroom) Reduced Headroom = 139 sq ft / 12.9 sq m

This plan is not to scale and must be used as layout guidance only. All measurements and areas are approximate and should not be relied upon to provide accurate information. This plan must not be relied upon when making property valuations, design considerations or any other such relevant decisions. We accept no responsibility or liability (whether in contract, tort or otherwise) in relation to any loss whatsoever arising from or in connection with any use of this plan or the adequacy, accuracy or completeness of it or any information within it.