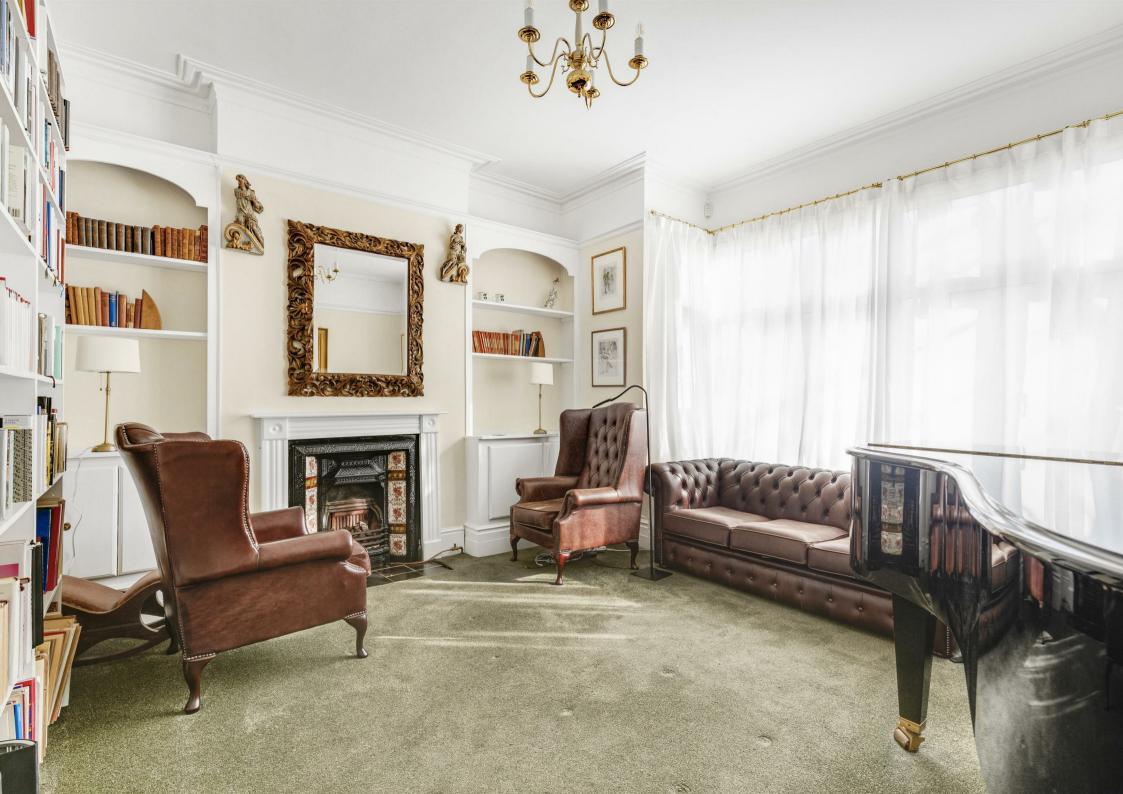

## Leinster Avenue London SW14

A well presented spacious halls adjoining Edwardian semi-detached property situated within a cul-de-sac on a popular residential road. The property is conveniently located for the extensive shopping and leisure amenities of East Sheen including Waitrose and a number of gastro pubs, restaurants and coffee shops together with bus routes giving access to Richmond, Putney, Barnes and Hammersmith. Mortlake mainline station which provides regular services to London Waterloo is approximately 0.4 miles away whilst the extensive recreational amenities of Richmond Park, the largest of the Capital's eight Royal Parks and the biggest enclosed space in London is approximately 0.7 miles away. There are many excellent schools in the area including Thomson House, Tower House, Ibstock Place, The German and Swedish Schools and Colet Court. The area also boasts numerous leisure and sporting facilities including The Roehampton Club, The Bank of England Sports Ground and a host of golf courses. The property further offers the potential (s.t.p.p) to extend across the rear of the ground floor and to convert the eaves storage space to create a spectacular family home.