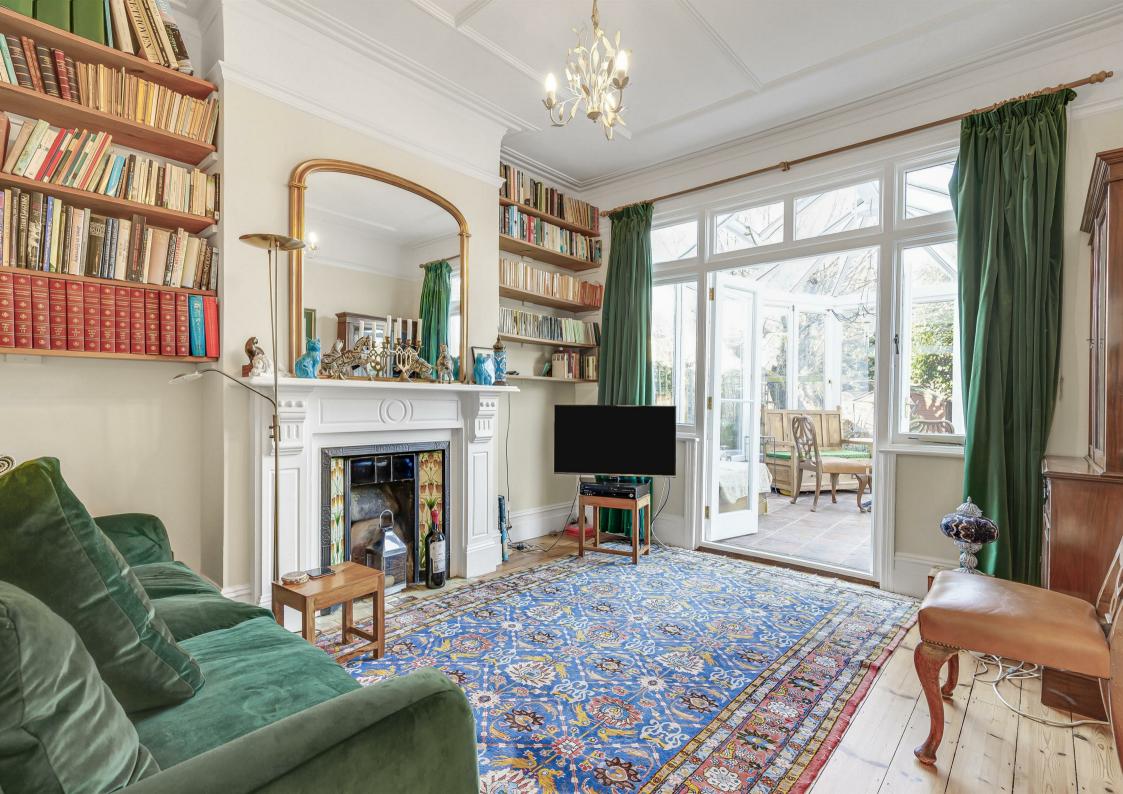

## Leinster Avenue London SW14

A well presented spacious halls adjoining Edwardian semi-detached property situated within a cul-de-sac on a popular residential road. The property is conveniently located for the extensive shopping and leisure amenities of East Sheen including Waitrose and a number of gastro pubs, restaurants and coffee shops together with bus routes giving access to Richmond, Putney, Barnes and Hammersmith. Mortlake mainline station which provides regular services to London Waterloo is approximately 0.4 miles away whilst the extensive recreational amenities of Richmond Park, the largest of the Capital's eight Royal Parks and the biggest enclosed space in London is approximately 0.7 miles away. There are many excellent schools in the area including Thomson House, Tower House, Ibstock Place, The German and Swedish Schools and Colet Court. The area also boasts numerous leisure and sporting facilities including The Roehampton Club, The Bank of England Sports Ground and a host of golf courses. The property further offers the potential (s.t.p.p) to extend across the rear of the ground floor and to convert the eaves storage space to create a spectacular family home.