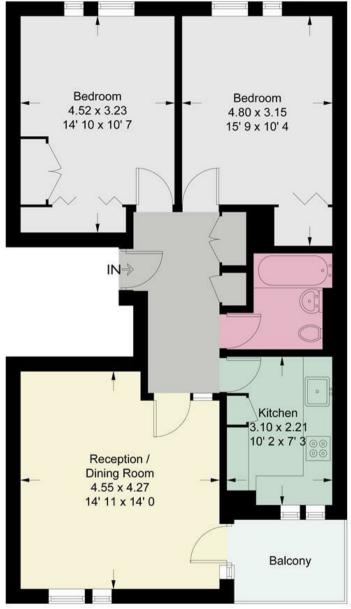

## Maple Lodge

Approximate Gross Internal Area = 720 sq ft / 66.9 sq m

This plan is not to scale and must be used as layout guidance only. All measurements and areas are approximate and should not be relied upon to provide accurate information. This plan must not be relied upon when making property valuations, design considerations or any other such relevant decisions. We accept no responsibility or liability (whether in contract, tort or otherwise) in relation to any loss whatsoever arising from or in connection with any use of this plan or the adequacy, accuracy or completeness of it or any information within it.