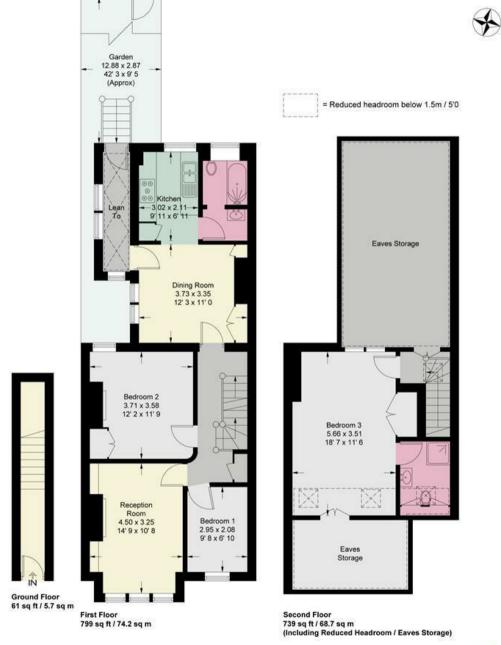

## **Avondale Road**

Approximate Gross Internal Area = 1599 sq ft / 148.6 sq m (Including Reduced Headroom / Eaves Storage)
Reduced Headroom / Eaves Storage = 424 sq ft / 39.4 sq m

This plan is not to scale and must be used as layout guidance only. All measurements and areas are approximate and should not be relied upon to provide accurate information. This plan must not be relied upon when making property valuations, design considerations or any other such relevant decisions. We accept no responsibility or liability (whether in contract, tort or otherwise) in relation to any loss whatsoever arising from or in connection with any use of this plan or the adequacy, accuracy or completeness of it or any information within it.