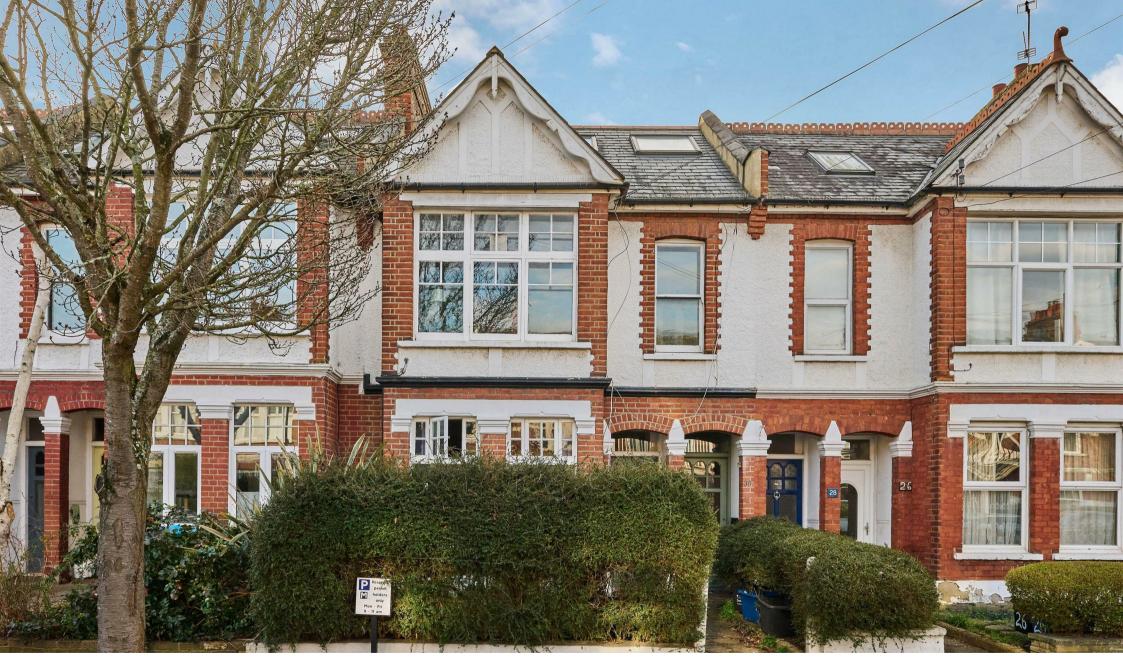

## Avondale Road Mortlake SW14

A charming, light and spacious upper maisonette, neatly situated in a highly desirable road in Mortlake, close to the River Thames and with excellent transport links. The property has well-presented accommodation comprising three bedrooms and two bathrooms over the first and second floors of this attractive period building. The principal bedroom is on the second floor, and has a modern en-suite shower room and ample eaves storage, whilst there are two further bedrooms on the first floor, that have use of a modern family bathroom. There is a light and airy sitting room at the front, and a spacious, modern kitchen/dining area at the rear of the property, fitted with integrated appliances and wooden work surfaces, that has access out to an enclosed rear balcony, which has stairs that lead down to a west-facing garden which has rear access. Barnes Bridge and Mortlake stations are a short walk away - both have a direct service to London Waterloo. Avondale Road is conveniently placed for the shops and amenities of White Hart Lane and Barnes High Street. Outstanding local primary schools are also within easy reach. The property is available for sale with no onward chain.