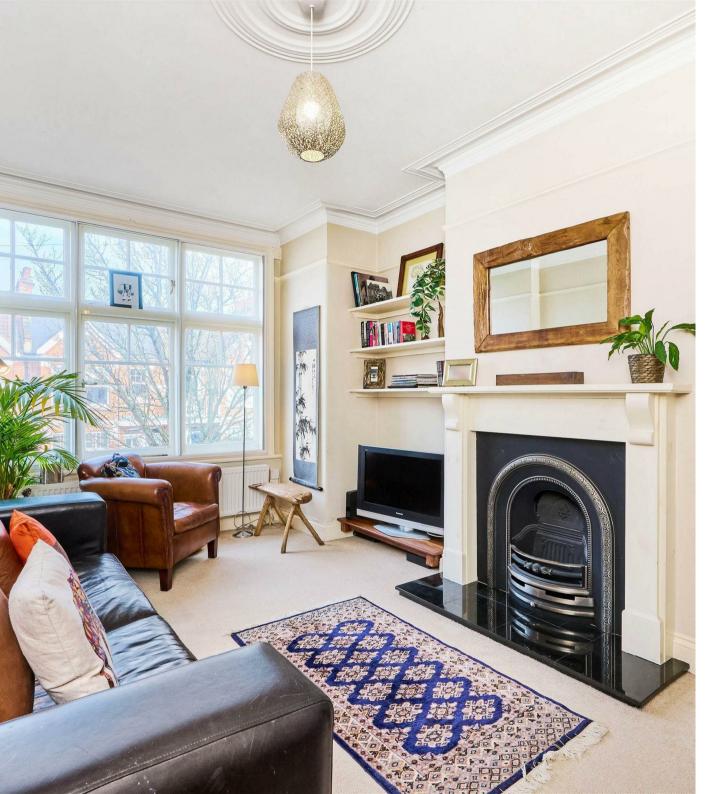

## Avondale Road Mortlake SW14

A charming, light and spacious upper maisonette, neatly situated in a highly desirable road in Mortlake, close to the River Thames and with excellent transport links. The property has well-presented accommodation comprising three bedrooms and two bathrooms over the first and second floors of this attractive period building. The principal bedroom is on the second floor, and has a modern en-suite shower room and ample eaves storage, whilst there are two further bedrooms on the first floor, that have use of a modern family bathroom. There is a light and airy sitting room at the front, and a spacious, modern kitchen/dining area at the rear of the property, fitted with integrated appliances and wooden work surfaces, that has access out to an enclosed rear balcony, which has stairs that lead down to a west-facing garden which has rear access. Barnes Bridge and Mortlake stations are a short walk away - both have a direct service to London Waterloo. Avondale Road is conveniently placed for the shops and amenities of White Hart Lane and Barnes High Street. Outstanding local primary schools are also within easy reach. The property is available for sale with no onward chain.