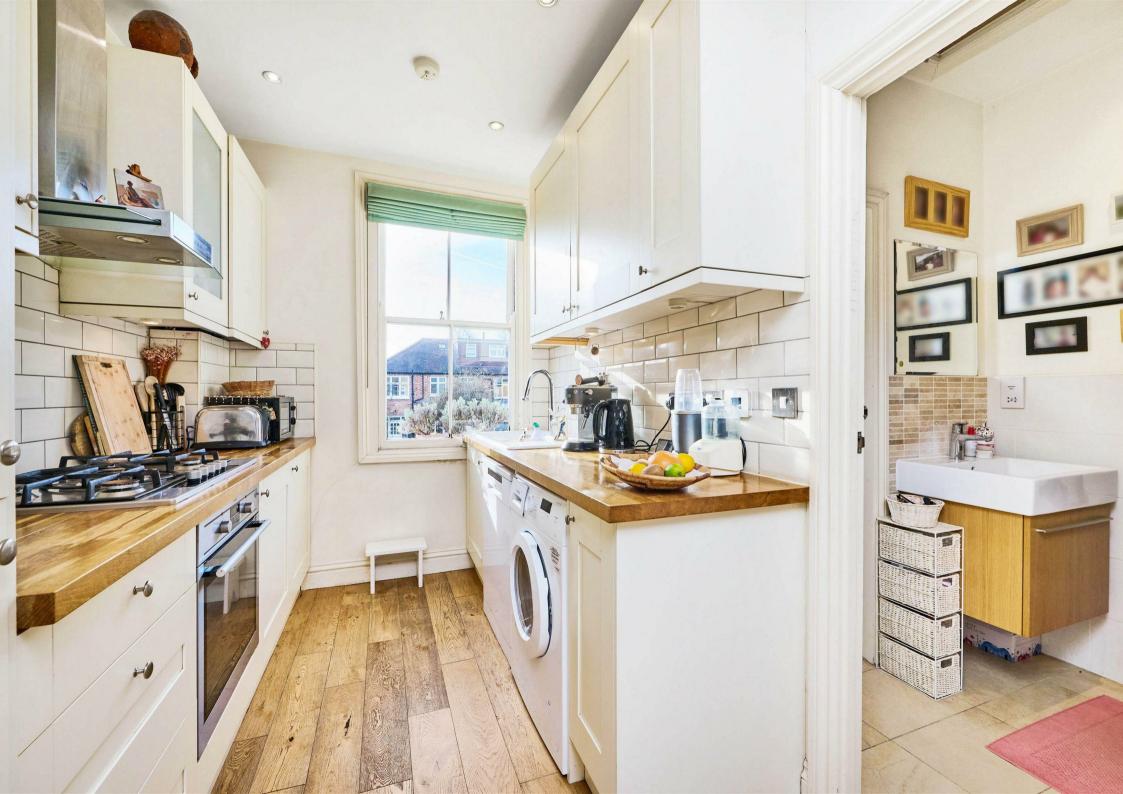

## Avondale Road Mortlake SW14

A charming, light and spacious upper maisonette, neatly situated in a highly desirable road in Mortlake, close to the River Thames and with excellent transport links. The property has well-presented accommodation comprising three bedrooms and two bathrooms over the first and second floors of this attractive period building. The principal bedroom is on the second floor, and has a modern en-suite shower room and ample eaves storage, whilst there are two further bedrooms on the first floor, that have use of a modern family bathroom. There is a light and airy sitting room at the front, and a spacious, modern kitchen/dining area at the rear of the property, fitted with integrated appliances and wooden work surfaces, that has access out to an enclosed rear balcony, which has stairs that lead down to a west-facing garden which has rear access. Barnes Bridge and Mortlake stations are a short walk away - both have a direct service to London Waterloo. Avondale Road is conveniently placed for the shops and amenities of White Hart Lane and Barnes High Street. Outstanding local primary schools are also within easy reach. The property is available for sale with no onward chain.