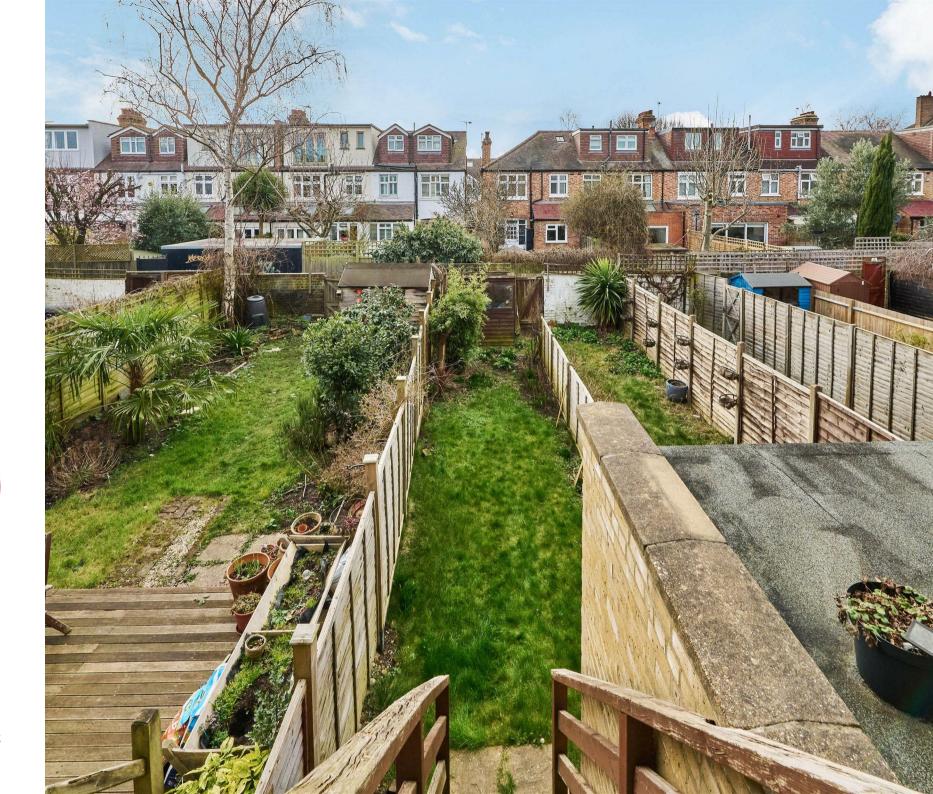

## Avondale Road Mortlake SW14

A charming, light and spacious upper maisonette, neatly situated in a highly desirable road in Mortlake, close to the River Thames and with excellent transport links. The property has well-presented accommodation comprising three bedrooms and two bathrooms over the first and second floors of this attractive period building. The principal bedroom is on the second floor, and has a modern en-suite shower room and ample eaves storage, whilst there are two further bedrooms on the first floor, that have use of a modern family bathroom. There is a light and airy sitting room at the front, and a spacious, modern kitchen/dining area at the rear of the property, fitted with integrated appliances and wooden work surfaces, that has access out to an enclosed rear balcony, which has stairs that lead down to a west-facing garden which has rear access. Barnes Bridge and Mortlake stations are a short walk away - both have a direct service to London Waterloo. Avondale Road is conveniently placed for the shops and amenities of White Hart Lane and Barnes High Street. Outstanding local primary schools are also within easy reach. The property is available for sale with no onward chain.