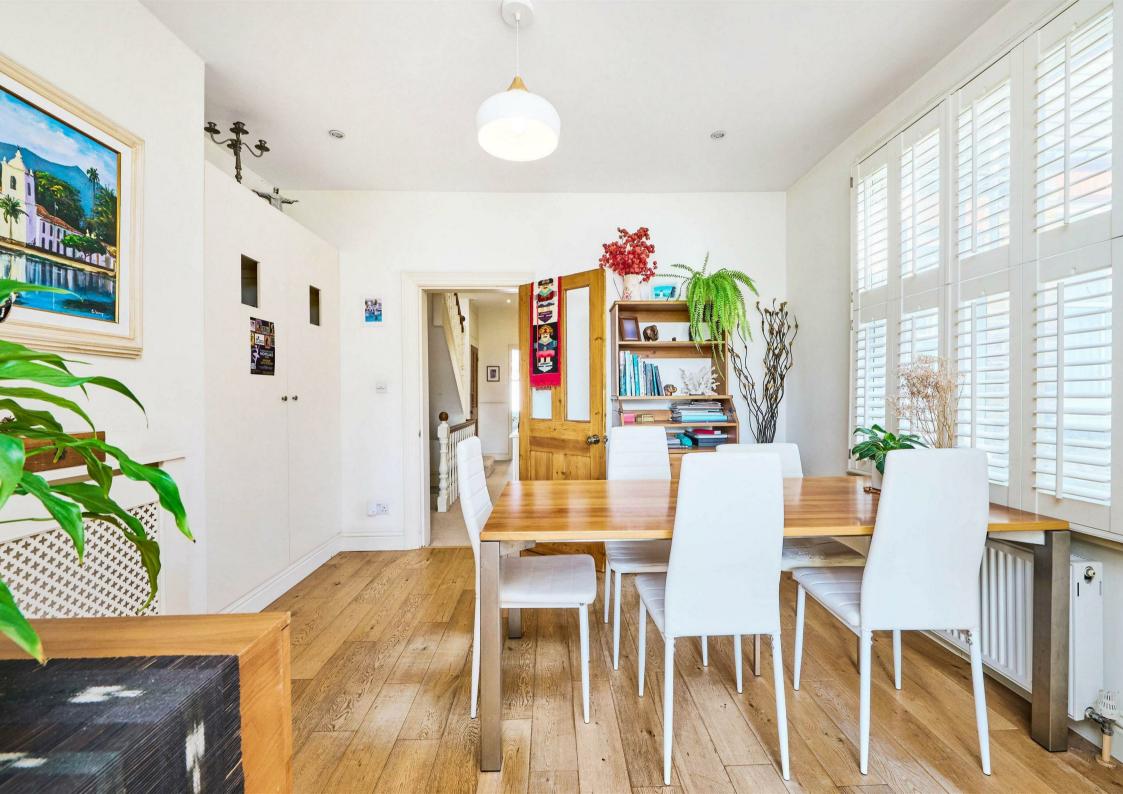

## Avondale Road Mortlake SW14

A charming, light and spacious upper maisonette, neatly situated in a highly desirable road in Mortlake, close to the River Thames and with excellent transport links. The property has well-presented accommodation comprising three bedrooms and two bathrooms over the first and second floors of this attractive period building. The principal bedroom is on the second floor, and has a modern en-suite shower room and ample eaves storage, whilst there are two further bedrooms on the first floor, that have use of a modern family bathroom. There is a light and airy sitting room at the front, and a spacious, modern kitchen/dining area at the rear of the property, fitted with integrated appliances and wooden work surfaces, that has access out to an enclosed rear balcony, which has stairs that lead down to a west-facing garden which has rear access. Barnes Bridge and Mortlake stations are a short walk away - both have a direct service to London Waterloo. Avondale Road is conveniently placed for the shops and amenities of White Hart Lane and Barnes High Street. Outstanding local primary schools are also within easy reach. The property is available for sale with no onward chain.