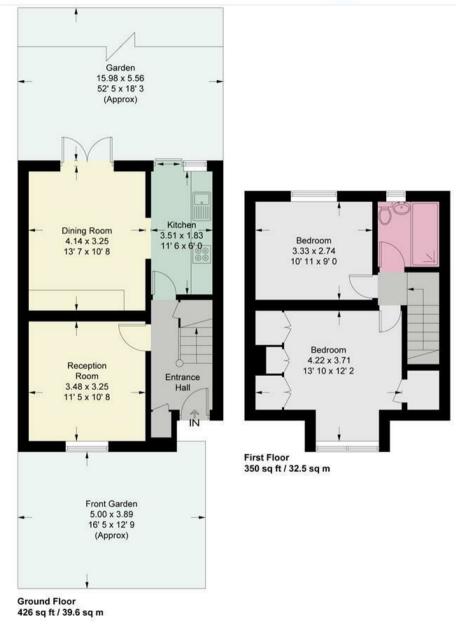

## **Henty Walk**

Approximate Gross Internal Area = 776 sq ft / 72.1 sq m

This plan is not to scale and must be used as layout guidance only. All measurements and areas are approximate and should not be relied upon to provide accurate information. This plan must not be relied upon when making property valuations, design considerations or any other such relevant decisions. We accept no responsibility or liability (whether in contract, tort or otherwise) in relation to any loss whatsoever arising from or in connection with any use of this plan or the adequacy, accuracy or completeness of it or any information within it.