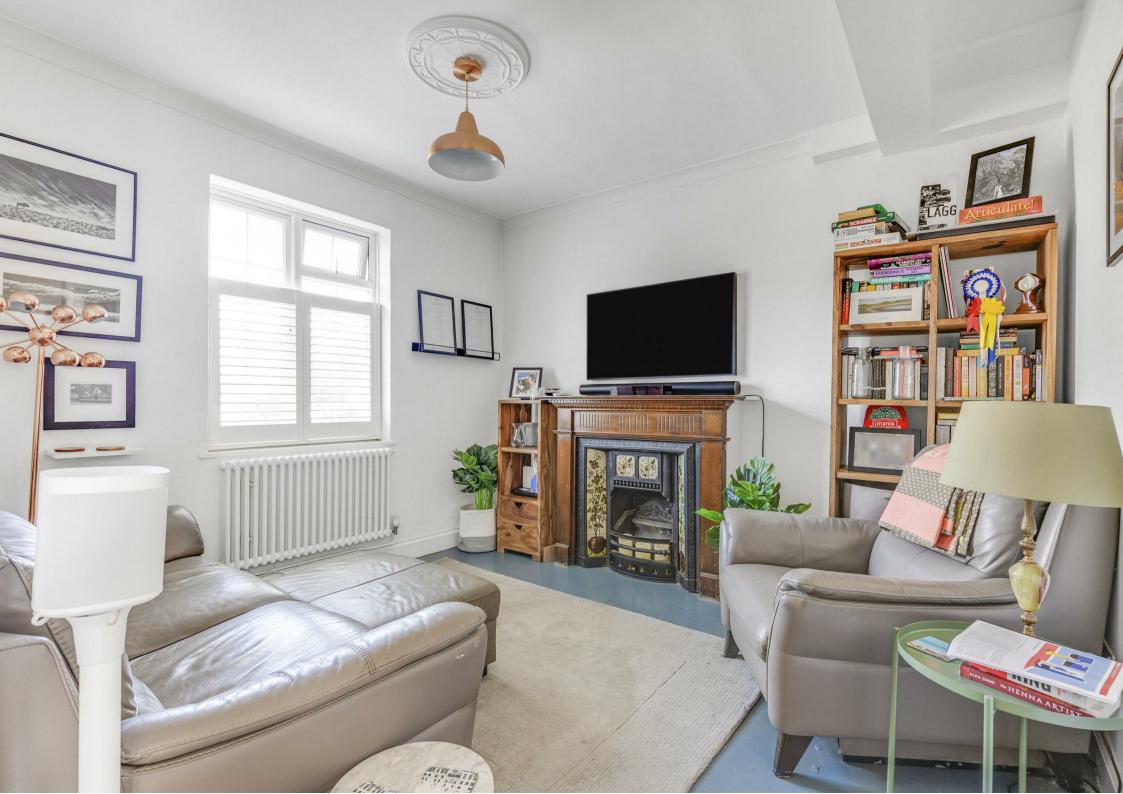

The private garden is a standout feature, offering a tranquil space perfect for al-fresco dining or simply unwinding in the upcoming summer sun.

On the ground floor, you'll find a spacious reception room, dining room, and a fully fitted kitchen with rear access. Upstairs, there are two generously sized bedrooms and a well-appointed three-piece shower suite.