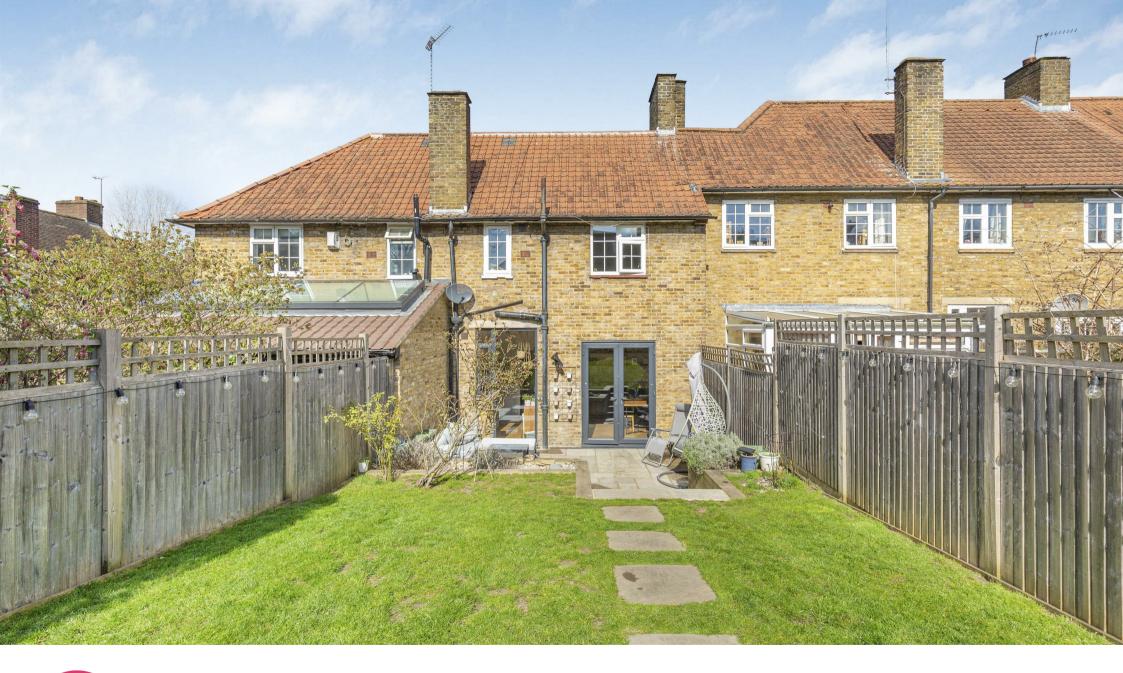

The private garden is a standout feature, offering a tranquil space perfect for al-fresco dining or simply unwinding in the upcoming summer sun.

On the ground floor, you'll find a spacious reception room, dining room, and a fully fitted kitchen with rear access. Upstairs, there are two generously sized bedrooms and a well-appointed three-piece shower suite.

Henty Walk offers a fantastic location with a blend of quiet residential charm and easy access to local amenities. Situated in the sought-after Dover House conservation area, it provides a peaceful setting while still being close to Barnes Station, Putney Heath, Richard Park and the vibrant Putney High Street. The area is well-connected with both underground and overground stations nearby, making commuting a breeze. Plus, the tree-lined streets and proximity to green spaces enhance the overall appeal, offering a tranquil yet convenient lifestyle.