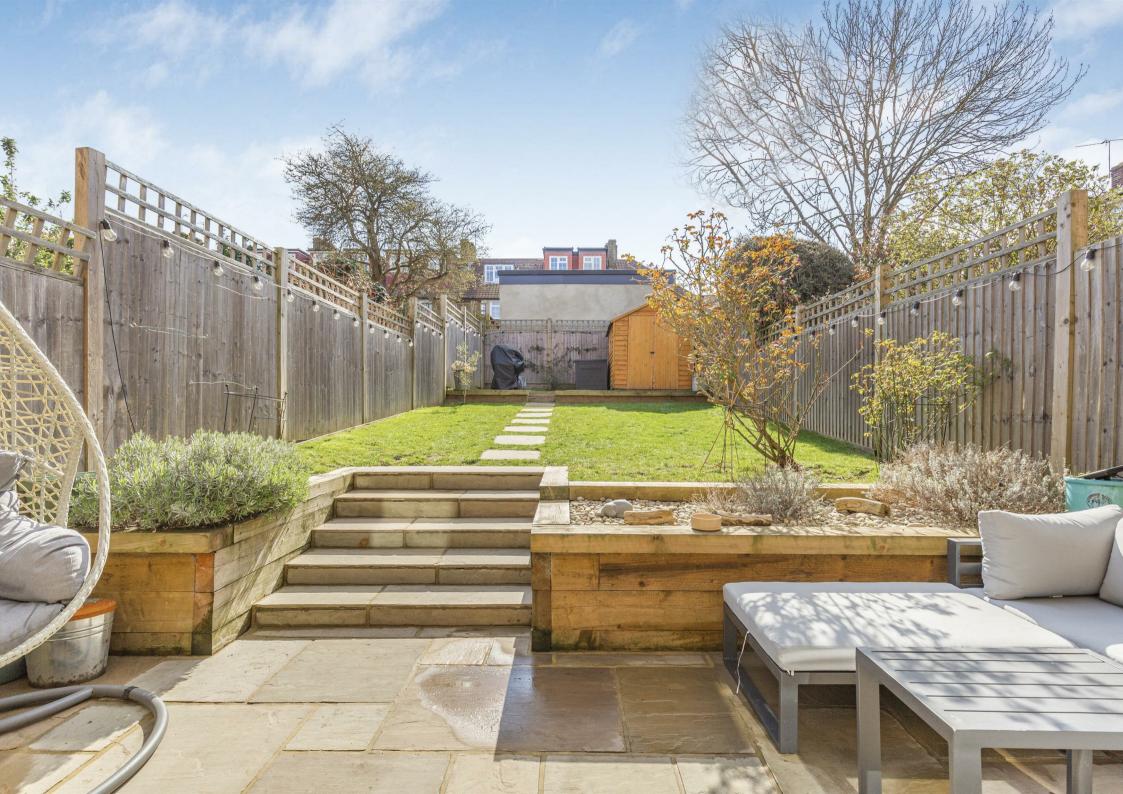

The private garden is a standout feature, offering a tranquil space perfect for al-fresco dining or simply unwinding in the upcoming summer sun.

On the ground floor, you'll find a spacious reception room, dining room, and a fully fitted kitchen with rear access. Upstairs, there are two generously sized bedrooms and a well-appointed three-piece shower suite.