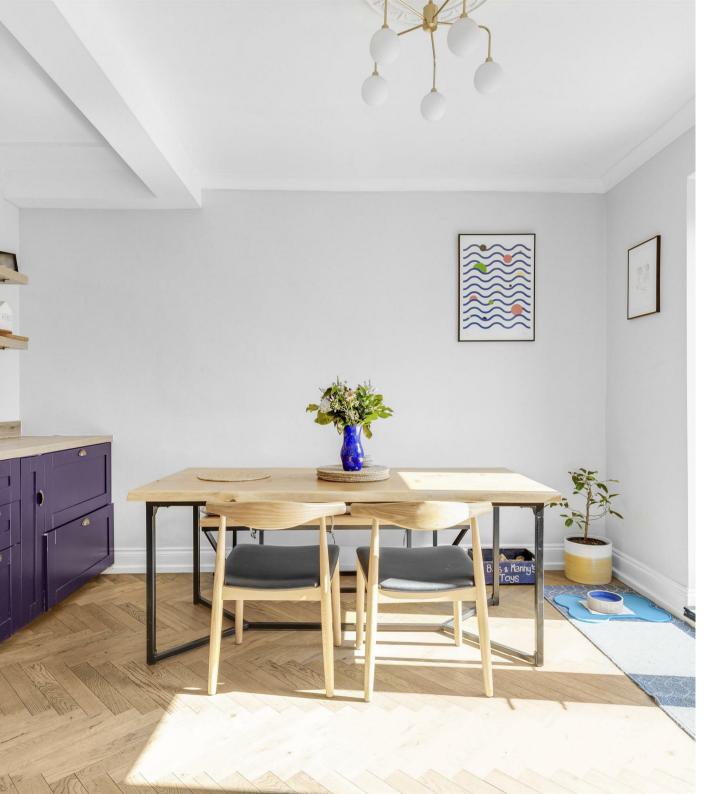

The private garden is a standout feature, offering a tranquil space perfect for al-fresco dining or simply unwinding in the upcoming summer sun.

On the ground floor, you'll find a spacious reception room, dining room, and a fully fitted kitchen with rear access. Upstairs, there are two generously sized bedrooms and a well-appointed three-piece shower suite.