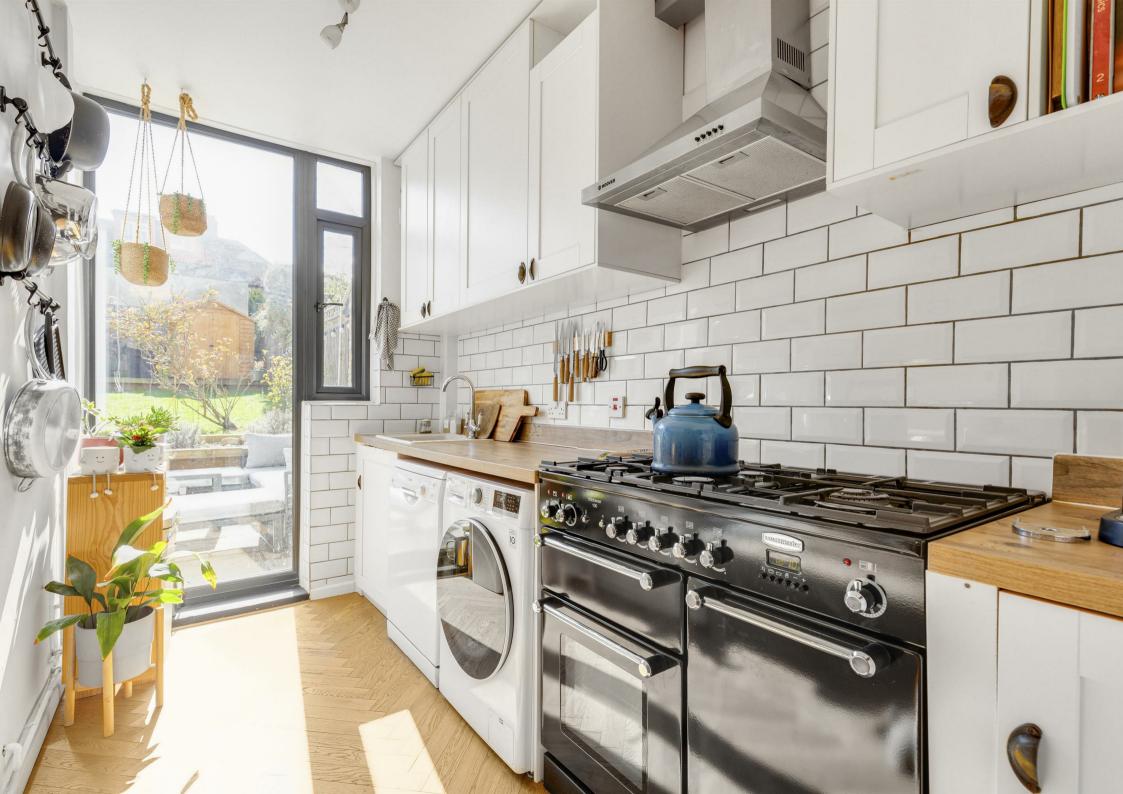

The private garden is a standout feature, offering a tranquil space perfect for al-fresco dining or simply unwinding in the upcoming summer sun.

On the ground floor, you'll find a spacious reception room, dining room, and a fully fitted kitchen with rear access. Upstairs, there are two generously sized bedrooms and a well-appointed three-piece shower suite.