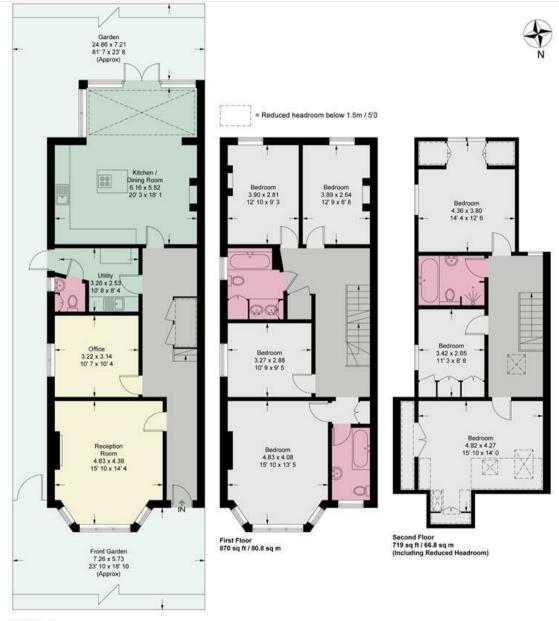

## **Park Avenue**

Approximate Gross Internal Area = 2570 sq ft / 238.7 sq m (Including Reduced Headroom)
Reduced Headroom = 108 sq ft / 10 sq m

Ground Floor 981 sq ft / 91.1 sq m (Including Reduced Headroom)

This plan is not to scale and must be used as layout guidance only. All measurements and areas are approximate and should not be relied upon to provide accurate information. This plan must not be relied upon when making property valuations, design considerations or any other such relevant decisions. We accept no responsibility or liability (whether in contract, tort or otherwise) in relation to any loss whatsoever arising from or in connection with any use of this plan or the adequacy, accuracy or completeness of it or any information within it.