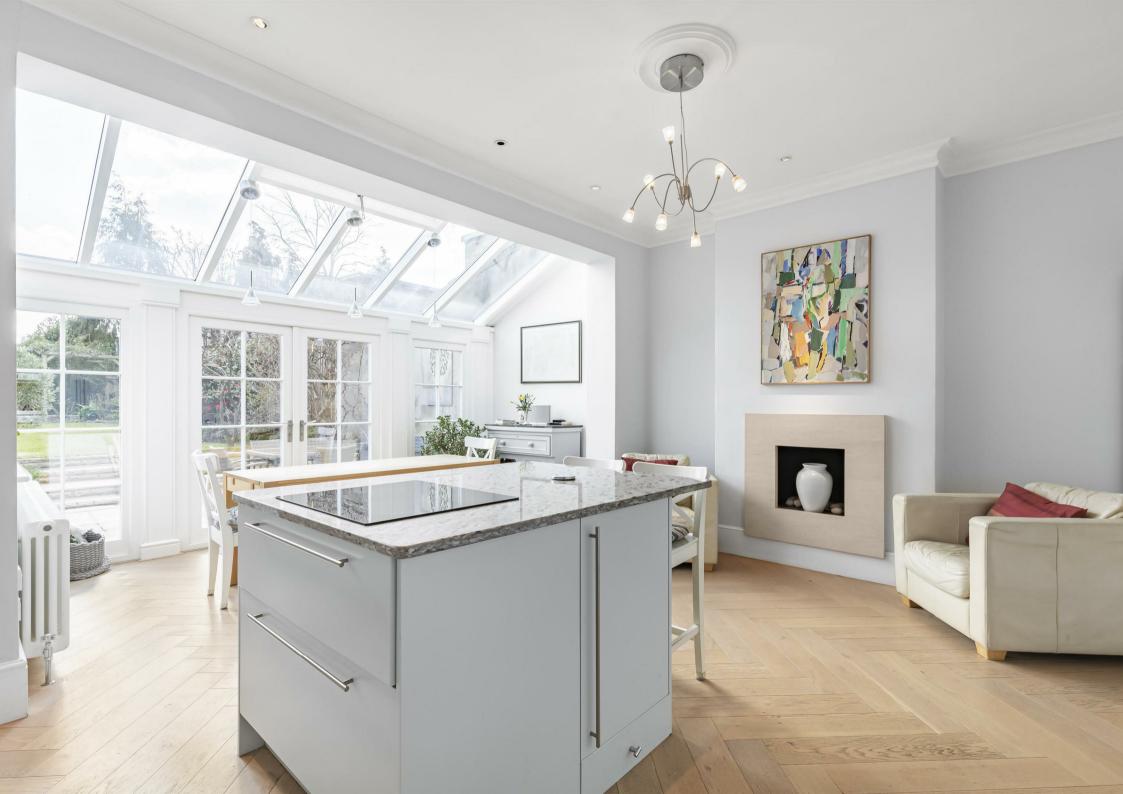

## Park Avenue London SW14

A delightful Edwardian semi-detached family home retaining many of its original period features, in a desirable Avenue on the Parkside of East Sheen.

Upon entering the property, you are greeted by a grand hallway complete with the original tiled floor that leads into an elegant and bright sitting room. With exceptionally tall ceilings, open fire and intricate cornicing and ceiling roses, this room sets a tone of sophistication and space. To the rear is an extended kitchen / dining room that is beautifully appointed and leads out to a well maintained south facing rear garden that is a lovely mix of lush lawn and mature, well-maintained borders. There is also a snug tv room and a large utility space with useful side access and a downstairs w/c. The upper floors host six generous bedrooms, a separate study, and three bathrooms with excellent storage available in the eaves.