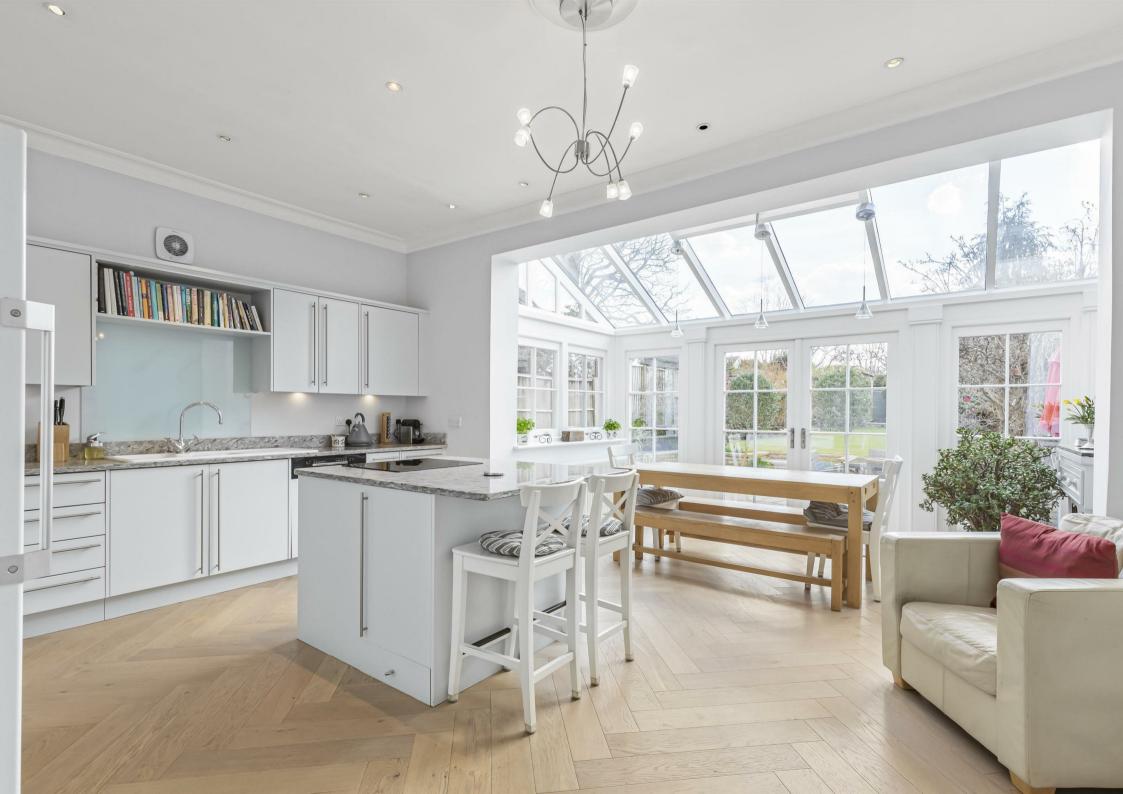

## Park Avenue London SW14

A delightful Edwardian semi-detached family home retaining many of its original period features, in a desirable Avenue on the Parkside of East Sheen.

Upon entering the property, you are greeted by a grand hallway complete with the original tiled floor that leads into an elegant and bright sitting room. With exceptionally tall ceilings, open fire and intricate cornicing and ceiling roses, this room sets a tone of sophistication and space. To the rear is an extended kitchen / dining room that is beautifully appointed and leads out to a well maintained south facing rear garden that is a lovely mix of lush lawn and mature, well-maintained borders. There is also a snug tv room and a large utility space with useful side access and a downstairs w/c. The upper floors host six generous bedrooms, a separate study, and three bathrooms with excellent storage available in the eaves.