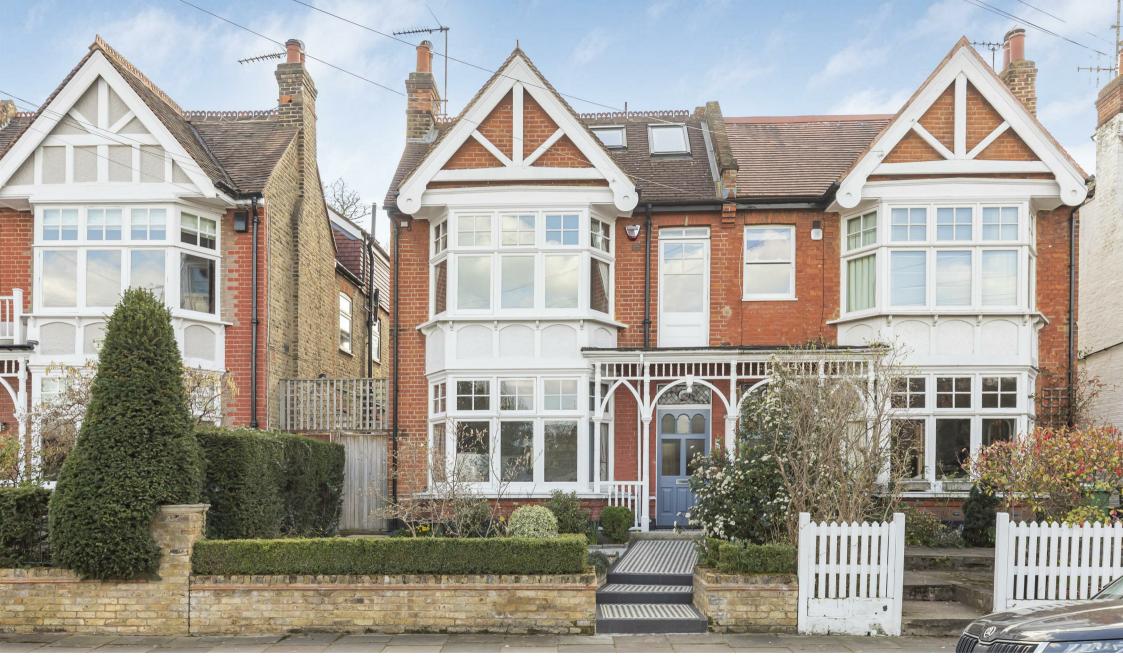

## Park Avenue London SW14

A delightful Edwardian semi-detached family home retaining many of its original period features, in a desirable Avenue on the Parkside of East Sheen.

Upon entering the property, you are greeted by a grand hallway complete with the original tiled floor that leads into an elegant and bright sitting room. With exceptionally tall ceilings, open fire and intricate cornicing and ceiling roses, this room sets a tone of sophistication and space. To the rear is an extended kitchen / dining room that is beautifully appointed and leads out to a well maintained south facing rear garden that is a lovely mix of lush lawn and mature, well-maintained borders. There is also a snug tv room and a large utility space with useful side access and a downstairs w/c. The upper floors host six generous bedrooms, a separate study, and three bathrooms with excellent storage available in the eaves.

Park Avenue is an exclusive tree-lined road situated on the park side of East Sheen, within walking distance of Palewell Common and Richmond Park. Approximately a quarter of a mile away in lies the other direction, the main East Sheen shopping centre with its wide variety of shops and restaurants. Within a few hundred yards are bus stops for Richmond, Putney, Barnes, and Hammersmith. Mortlake station just under half a mile away and less than 30 minutes journey by train to London Waterloo.