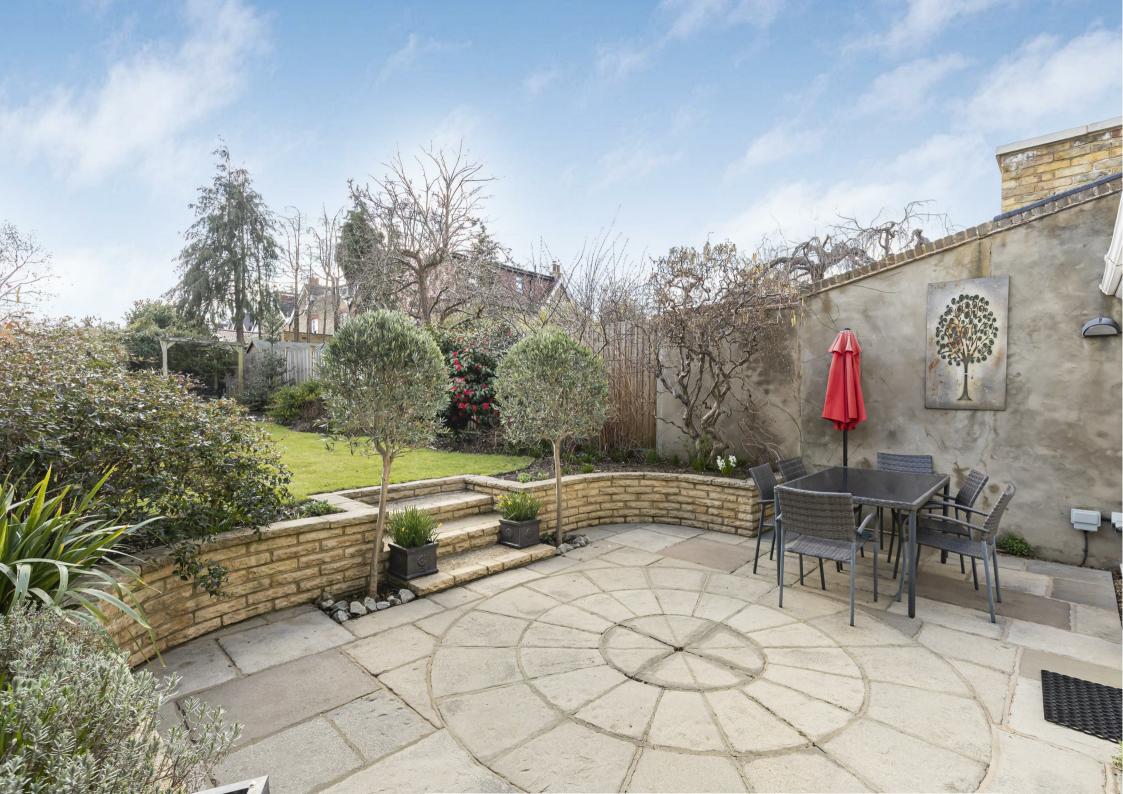

## Park Avenue London SW14

A delightful Edwardian semi-detached family home retaining many of its original period features, in a desirable Avenue on the Parkside of East Sheen.

Upon entering the property, you are greeted by a grand hallway complete with the original tiled floor that leads into an elegant and bright sitting room. With exceptionally tall ceilings, open fire and intricate cornicing and ceiling roses, this room sets a tone of sophistication and space. To the rear is an extended kitchen / dining room that is beautifully appointed and leads out to a well maintained south facing rear garden that is a lovely mix of lush lawn and mature, well-maintained borders. There is also a snug tv room and a large utility space with useful side access and a downstairs w/c. The upper floors host six generous bedrooms, a separate study, and three bathrooms with excellent storage available in the eaves.