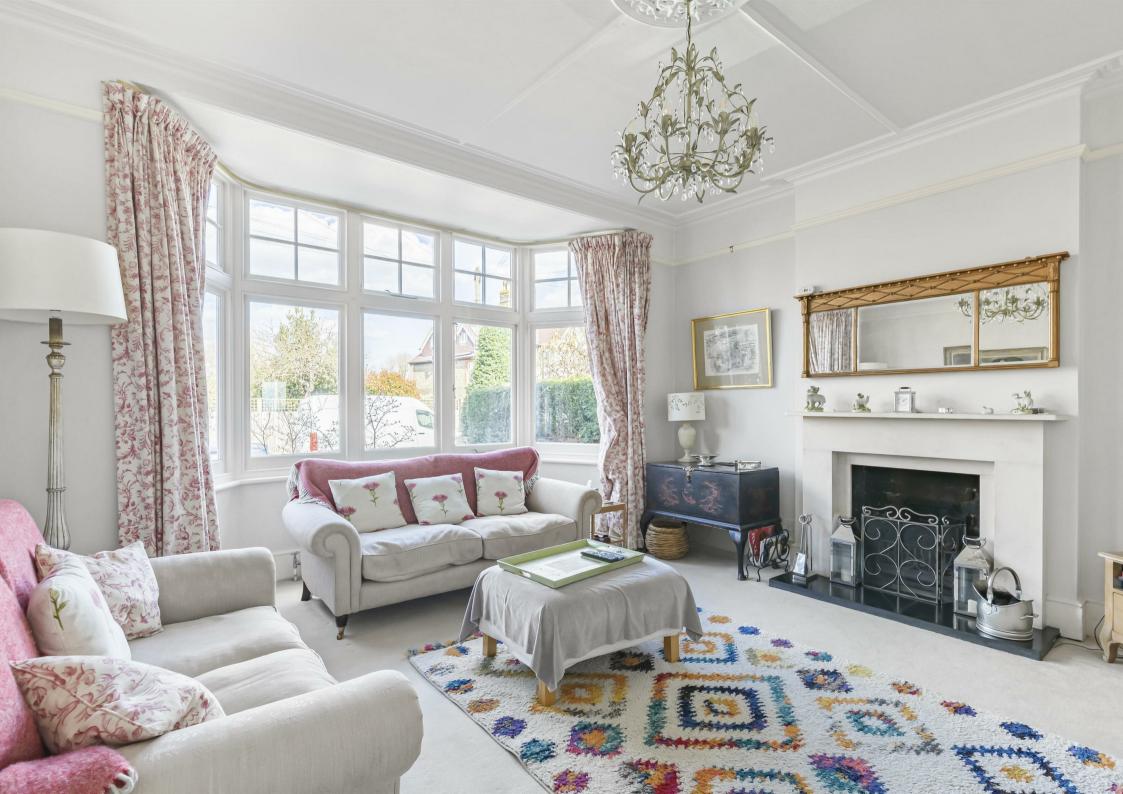

## Park Avenue London SW14

A delightful Edwardian semi-detached family home retaining many of its original period features, in a desirable Avenue on the Parkside of East Sheen.

Upon entering the property, you are greeted by a grand hallway complete with the original tiled floor that leads into an elegant and bright sitting room. With exceptionally tall ceilings, open fire and intricate cornicing and ceiling roses, this room sets a tone of sophistication and space. To the rear is an extended kitchen / dining room that is beautifully appointed and leads out to a well maintained south facing rear garden that is a lovely mix of lush lawn and mature, well-maintained borders. There is also a snug tv room and a large utility space with useful side access and a downstairs w/c. The upper floors host six generous bedrooms, a separate study, and three bathrooms with excellent storage available in the eaves.