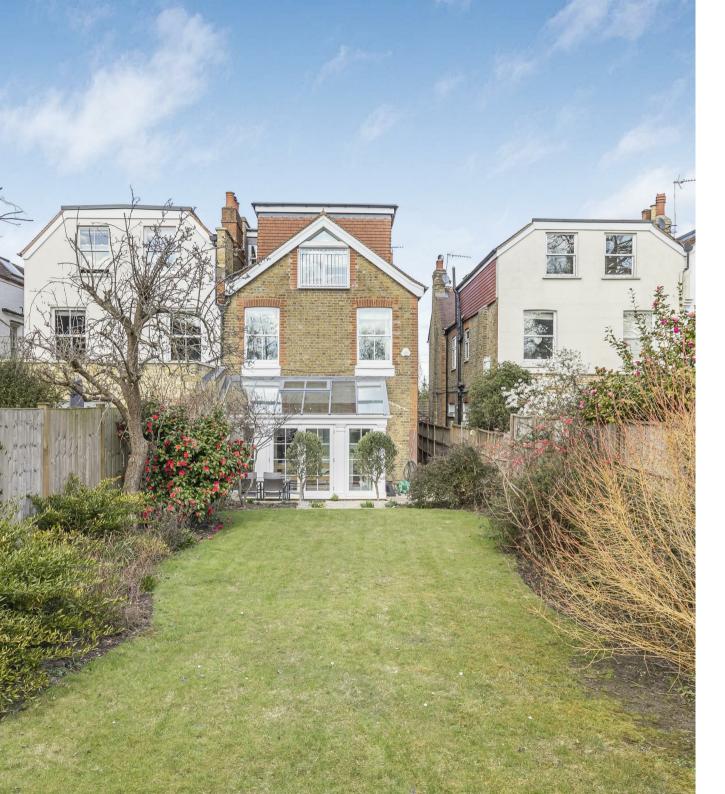

## Park Avenue London SW14

A delightful Edwardian semi-detached family home retaining many of its original period features, in a desirable Avenue on the Parkside of East Sheen.

Upon entering the property, you are greeted by a grand hallway complete with the original tiled floor that leads into an elegant and bright sitting room. With exceptionally tall ceilings, open fire and intricate cornicing and ceiling roses, this room sets a tone of sophistication and space. To the rear is an extended kitchen / dining room that is beautifully appointed and leads out to a well maintained south facing rear garden that is a lovely mix of lush lawn and mature, well-maintained borders. There is also a snug tv room and a large utility space with useful side access and a downstairs w/c. The upper floors host six generous bedrooms, a separate study, and three bathrooms with excellent storage available in the eaves.