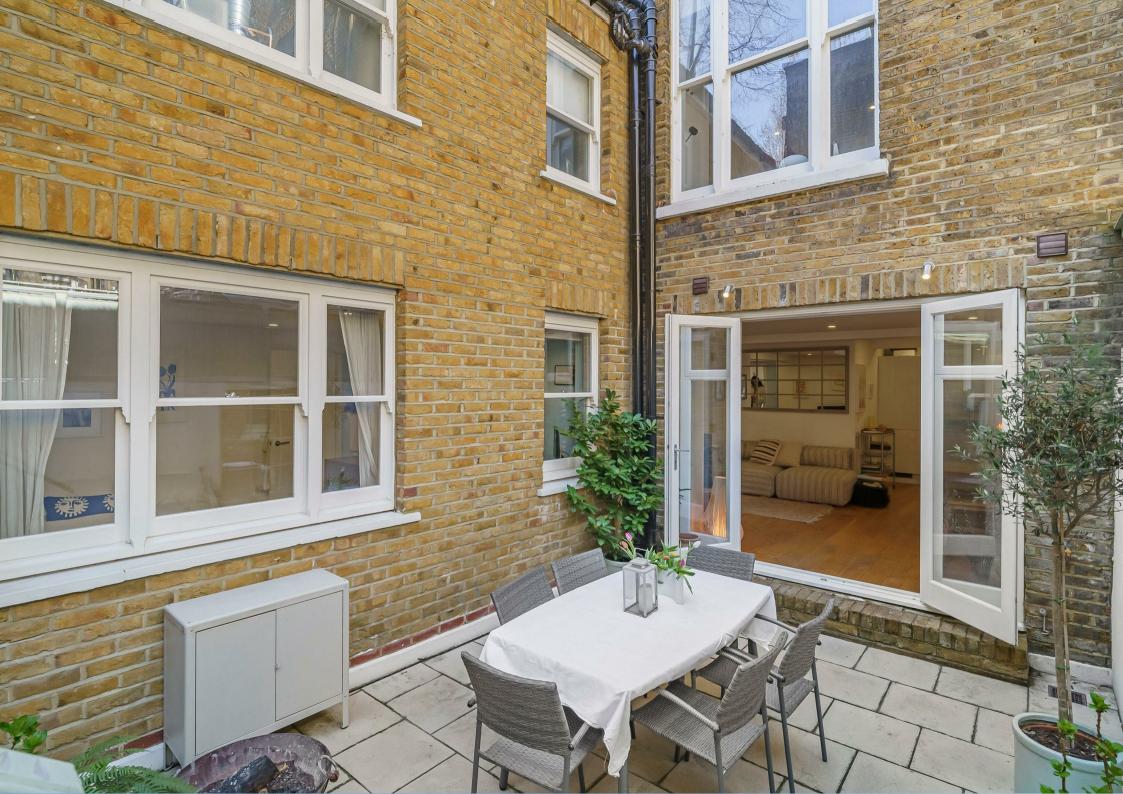

The main bedroom features built-in wardrobes, providing ample storage while maintaining a sleek aesthetic. A dedicated study area adds versatility to the flat, making it ideal for those who work from home or require a quiet space for study. The double glazing throughout ensures a peaceful environment, while the French doors lead directly to a beautifully landscaped private garden with rear access, perfect for entertaining guests or enjoying a quiet afternoon outdoors. Additionally, there is a large upstairs storage cupboard.