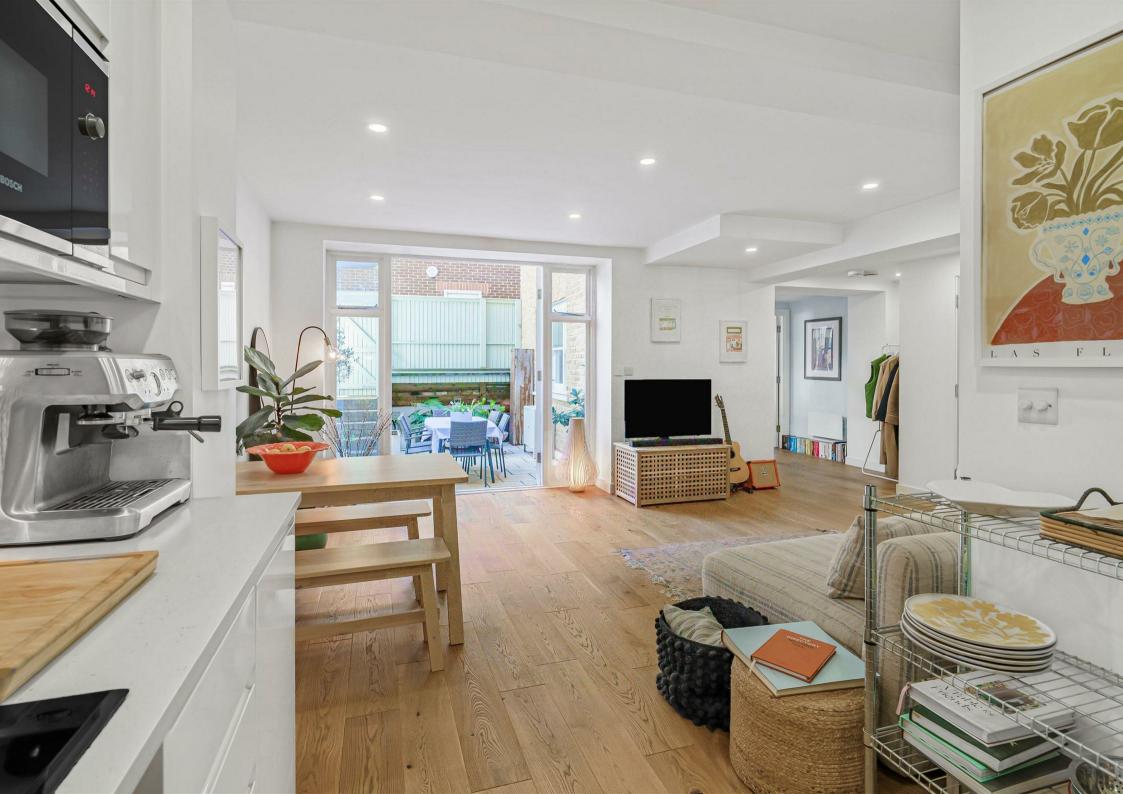

## Putney Hill London SW15

Nestled in the desirable area of Putney Hill, this immaculate one-bedroom garden flat offers a perfect blend of modern living and convenience. Spanning an impressive 641 square feet, the property boasts an open-plan living space that is both inviting and functional. The contemporary white gloss kitchen is equipped with modern appliances, making it a delight for any home cook.

The main bedroom features built-in wardrobes, providing ample storage while maintaining a sleek aesthetic. A dedicated study area adds versatility to the flat, making it ideal for those who work from home or require a quiet space for study. The double glazing throughout ensures a peaceful environment, while the French doors lead directly to a beautifully landscaped private garden with rear access, perfect for entertaining guests or enjoying a quiet afternoon outdoors. Additionally, there is a large upstairs storage cupboard.