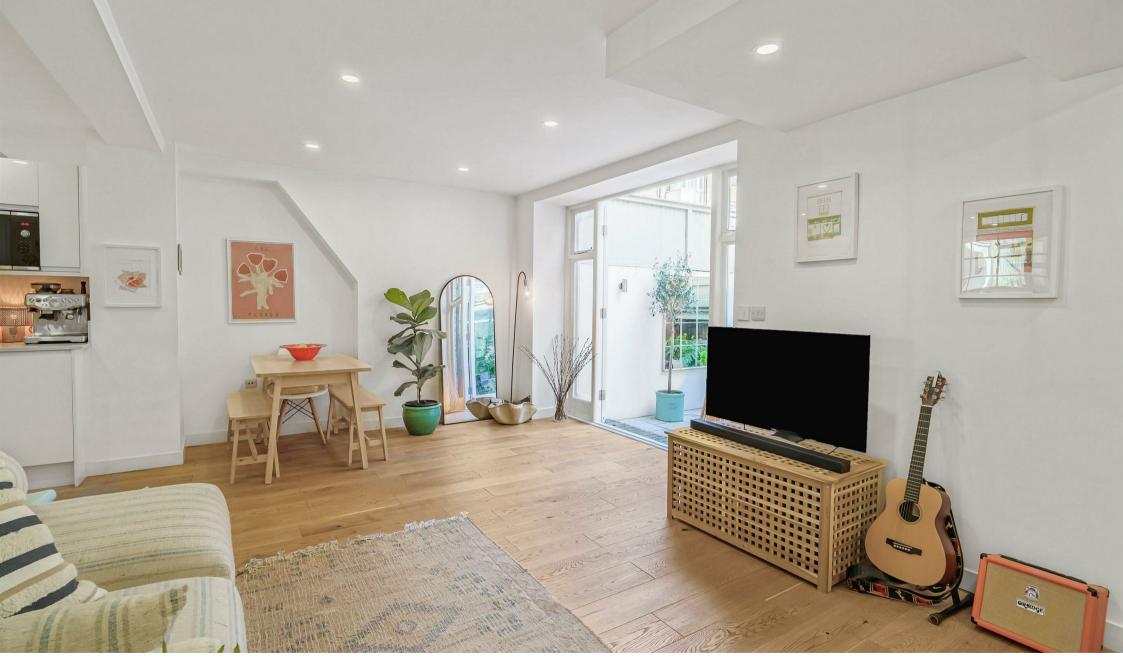

## Putney Hill London SW15

Nestled in the desirable area of Putney Hill, this immaculate one-bedroom garden flat offers a perfect blend of modern living and convenience. Spanning an impressive 641 square feet, the property boasts an open-plan living space that is both inviting and functional. The contemporary white gloss kitchen is equipped with modern appliances, making it a delight for any home cook.

The main bedroom features built-in wardrobes, providing ample storage while maintaining a sleek aesthetic. A dedicated study area adds versatility to the flat, making it ideal for those who work from home or require a quiet space for study. The double glazing throughout ensures a peaceful environment, while the French doors lead directly to a beautifully landscaped private garden with rear access, perfect for entertaining guests or enjoying a quiet afternoon outdoors. Additionally, there is a large upstairs storage cupboard.