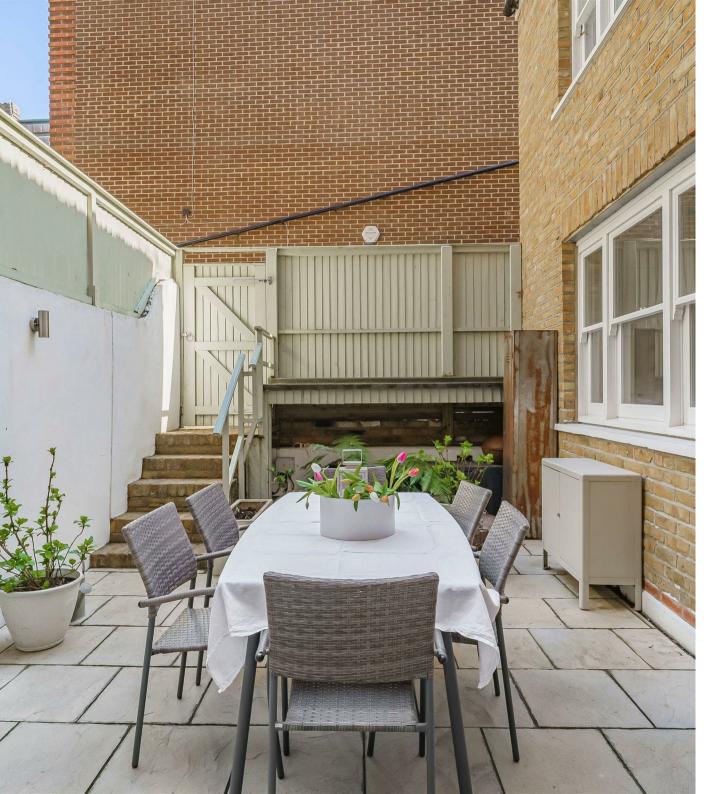

The main bedroom features built-in wardrobes, providing ample storage while maintaining a sleek aesthetic. A dedicated study area adds versatility to the flat, making it ideal for those who work from home or require a quiet space for study. The double glazing throughout ensures a peaceful environment, while the French doors lead directly to a beautifully landscaped private garden with rear access, perfect for entertaining guests or enjoying a quiet afternoon outdoors. Additionally, there is a large upstairs storage cupboard.