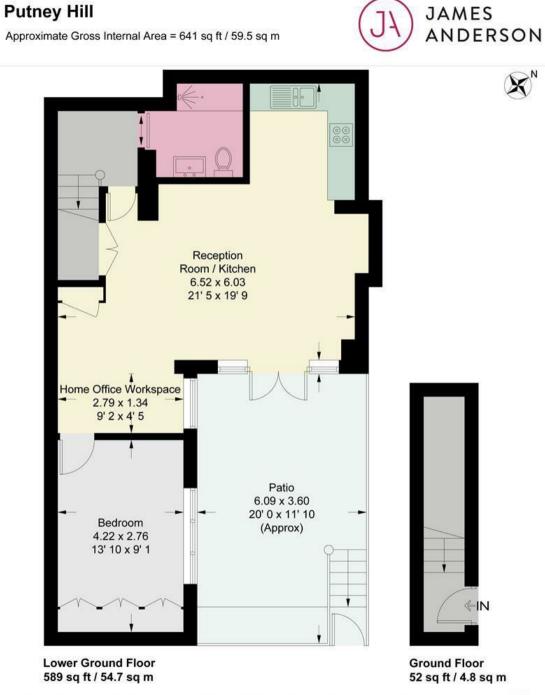

## Putney Hill London SW15

Nestled in the desirable area of Putney Hill, this immaculate one-bedroom garden flat offers a perfect blend of modern living and convenience. Spanning an impressive 641 square feet, the property boasts an open-plan living space that is both inviting and functional. The contemporary white gloss kitchen is equipped with modern appliances, making it a delight for any home cook.

The main bedroom features built-in wardrobes, providing ample storage while maintaining a sleek aesthetic. A dedicated study area adds versatility to the flat, making it ideal for those who work from home or require a quiet space for study. The double glazing throughout ensures a peaceful environment, while the French doors lead directly to a beautifully landscaped private garden with rear access, perfect for entertaining guests or enjoying a quiet afternoon outdoors. Additionally, there is a large upstairs storage cupboard.