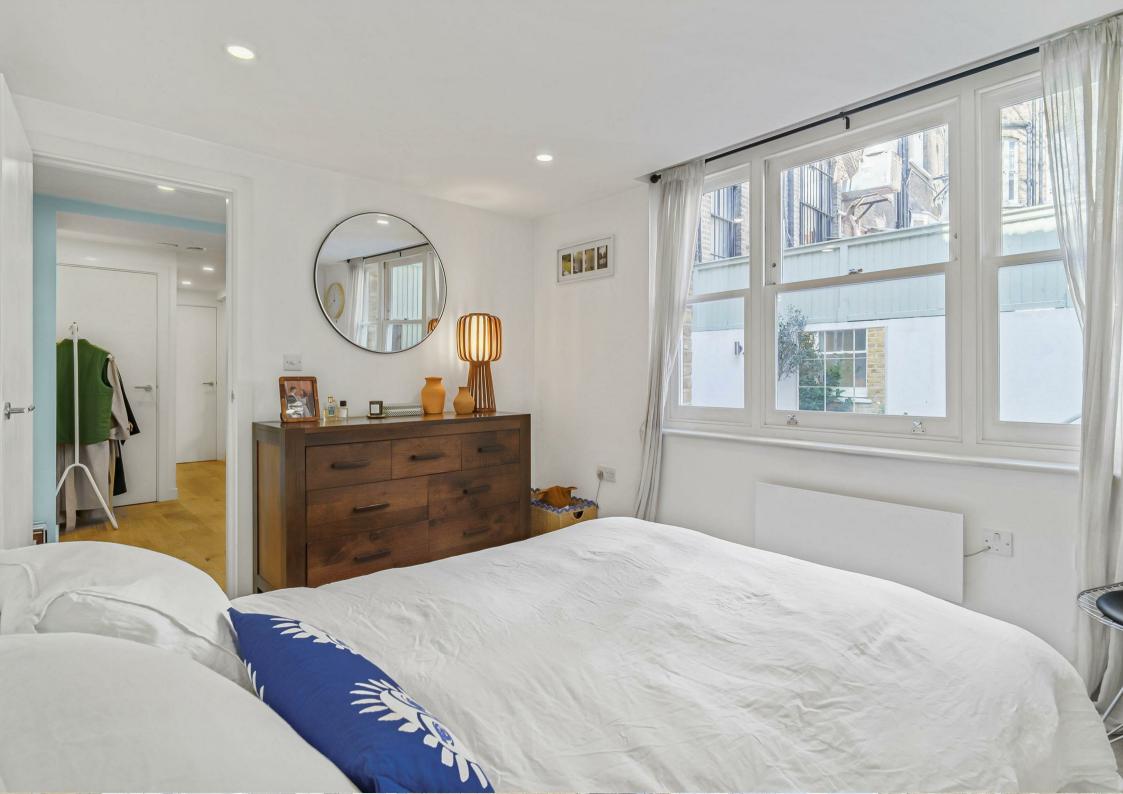

The main bedroom features built-in wardrobes, providing ample storage while maintaining a sleek aesthetic. A dedicated study area adds versatility to the flat, making it ideal for those who work from home or require a quiet space for study. The double glazing throughout ensures a peaceful environment, while the French doors lead directly to a beautifully landscaped private garden with rear access, perfect for entertaining guests or enjoying a quiet afternoon outdoors. Additionally, there is a large upstairs storage cupboard.