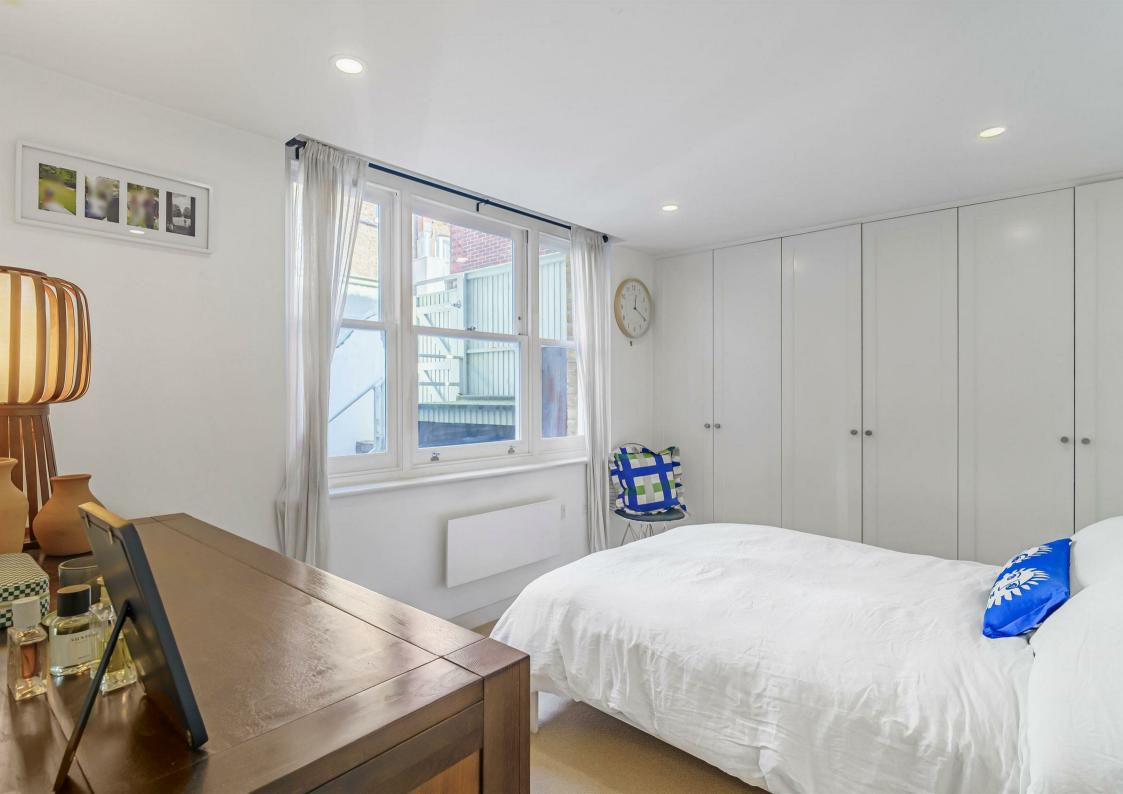

The main bedroom features built-in wardrobes, providing ample storage while maintaining a sleek aesthetic. A dedicated study area adds versatility to the flat, making it ideal for those who work from home or require a quiet space for study. The double glazing throughout ensures a peaceful environment, while the French doors lead directly to a beautifully landscaped private garden with rear access, perfect for entertaining guests or enjoying a quiet afternoon outdoors. Additionally, there is a large upstairs storage cupboard.