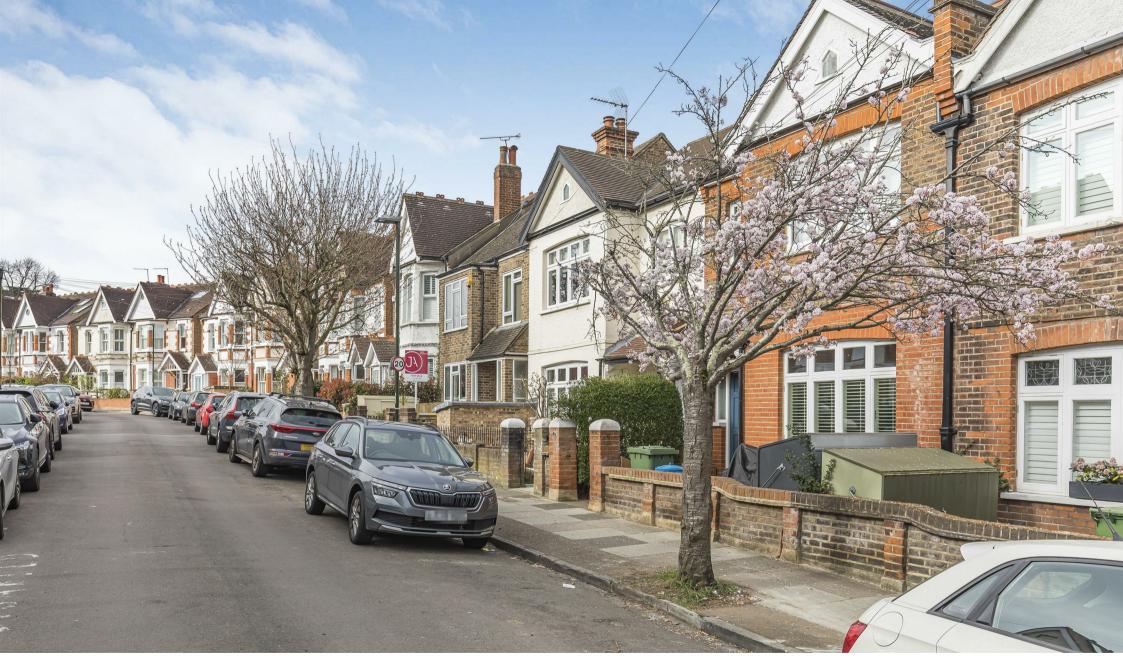

Coval Road is a pretty Parkside location near where Sheen Mount school, The Victoria Gastropub and Sheen Common may be found, and Upper Richmond Road with its array of shops, restaurants, transport links and other amenities. The property will also be sold with no onward chain.