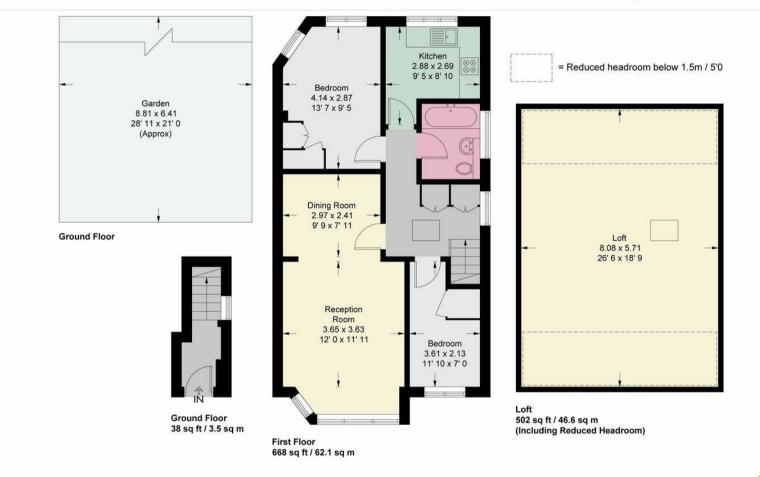

## **Coval Road**

Approximate Gross Internal Area = 1208 sq ft / 112.2 sq m (Excluding Reduced Headroom) Reduced Headroom = 188 sq ft / 17.5 sq m

363 Upper Richmond Road West East Sheen SW14 7NX

> 020 8876 6611 sales@jasheen.co.uk www.jamesanderson.co.uk

This plan is not to scale and must be used as layout guidance only. All measurements and areas are approximate and should not be relied upon to provide accurate information. This plan must not be relied upon when making property valuations, design considerations or any other such relevant decisions. We accept no responsibility or liability (whether in contract, tort or otherwise) in relation to any loss whatsoever arising from or in connection with any use of this plan or the adequacy, accuracy or completeness of it or any information within it.