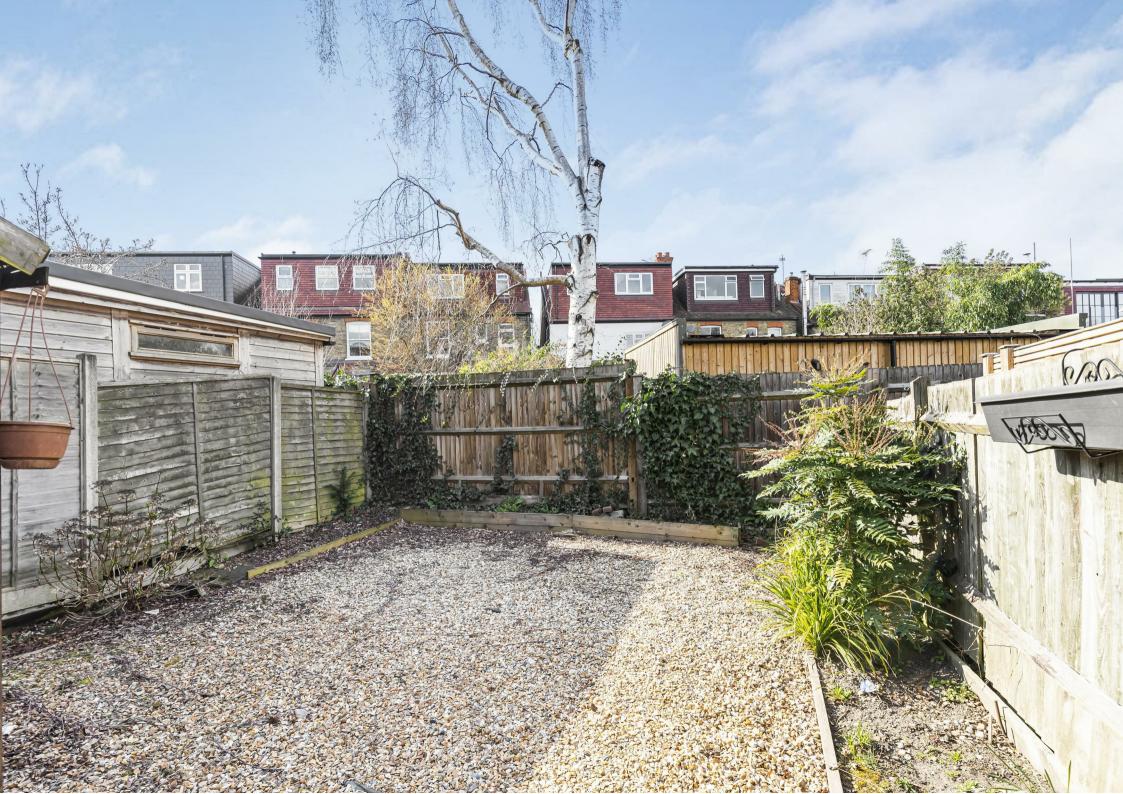

## Coval Road London SW14

A fantastic two-bedroom maisonette featuring a private west-facing garden and a spacious loft with potential for conversion into a double bedroom and bathroom (subject to planning), adding significant value to the property. Accessed via a private entrance, the current layout includes two well-proportioned bedrooms, a modern family bathroom, a fully fitted kitchen, and a spacious reception room with ample space for dining. To the rear, the generous private garden enjoys a desirable westerly aspect and presents further potential for development, such as an additional room or a home office (subject to the usual consents).

Coval Road is a pretty Parkside location near where Sheen Mount school, The Victoria Gastropub and Sheen Common may be found, and Upper Richmond Road with its array of shops, restaurants, transport links and other amenities. The property will also be sold with no onward chain.