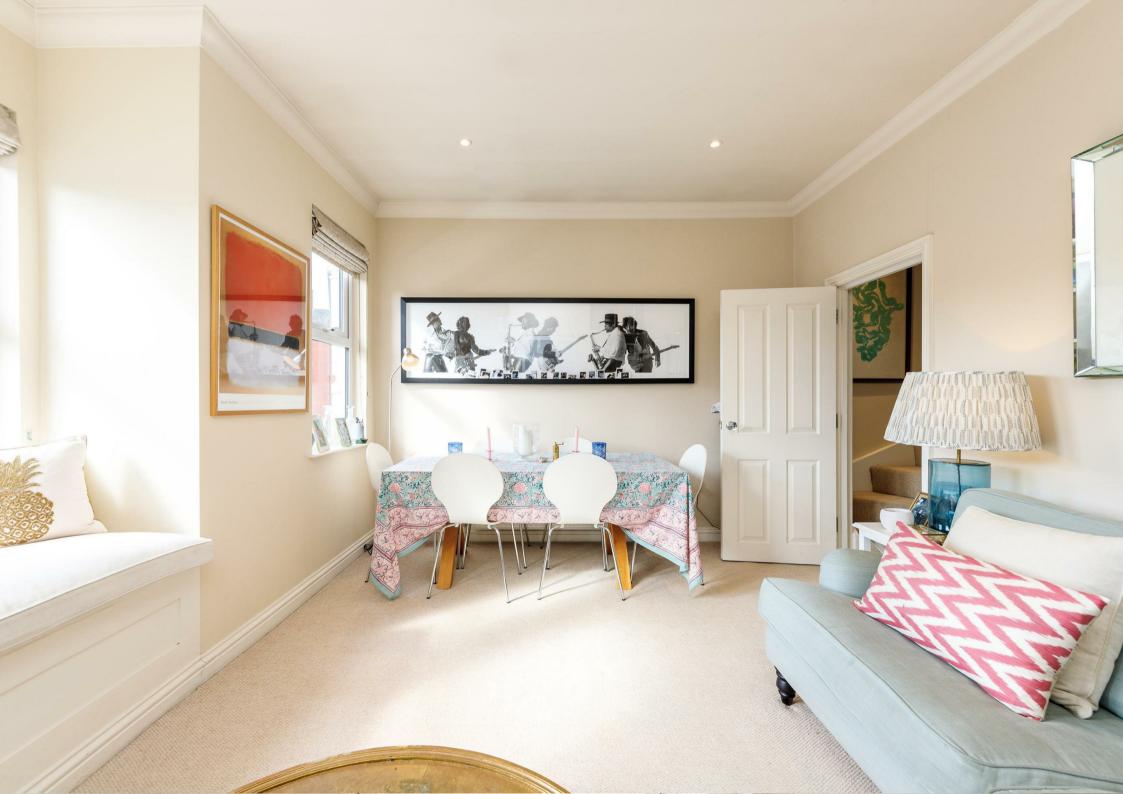

Upon entering, you are welcomed into a spacious living room, accentuated by a lovely bay window that invites natural light and provides a cosy window seat, perfect for enjoying a good book. The modern kitchen/diner is designed for both functionality and style, offering ample space for culinary creations and entertaining guests.