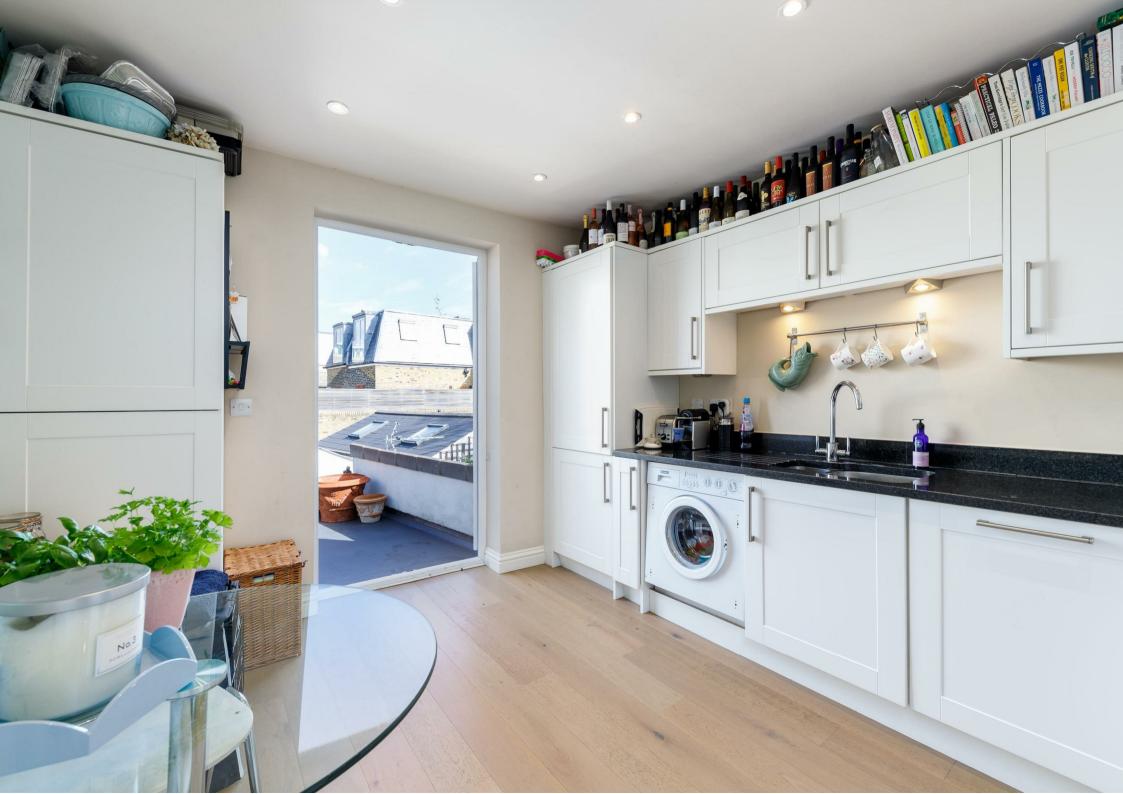

Upon entering, you are welcomed into a spacious living room, accentuated by a lovely bay window that invites natural light and provides a cosy window seat, perfect for enjoying a good book. The modern kitchen/diner is designed for both functionality and style, offering ample space for culinary creations and entertaining guests.