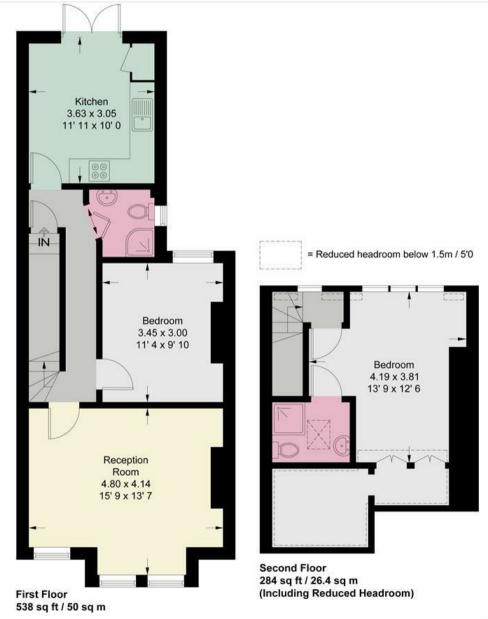

## **Putney Bridge Road**

Approximate Gross Internal Area = 822 sq ft / 76.4 sq m (Including Reduced Headroom) Reduced Headroom = 79 sq ft / 7.4 sq m

This plan is not to scale and must be used as layout guidance only. All measurements and areas are approximate and should not be relied upon to provide accurate information. This plan must not be relied upon when making property valuations, design considerations or any other such relevant decisions. We accept no responsibility or liability (whether in contract, tort or otherwise) in relation to any loss whatsoever arising from or in connection with any use of this plan or the adequacy, accuracy or completeness of it or any information within it.