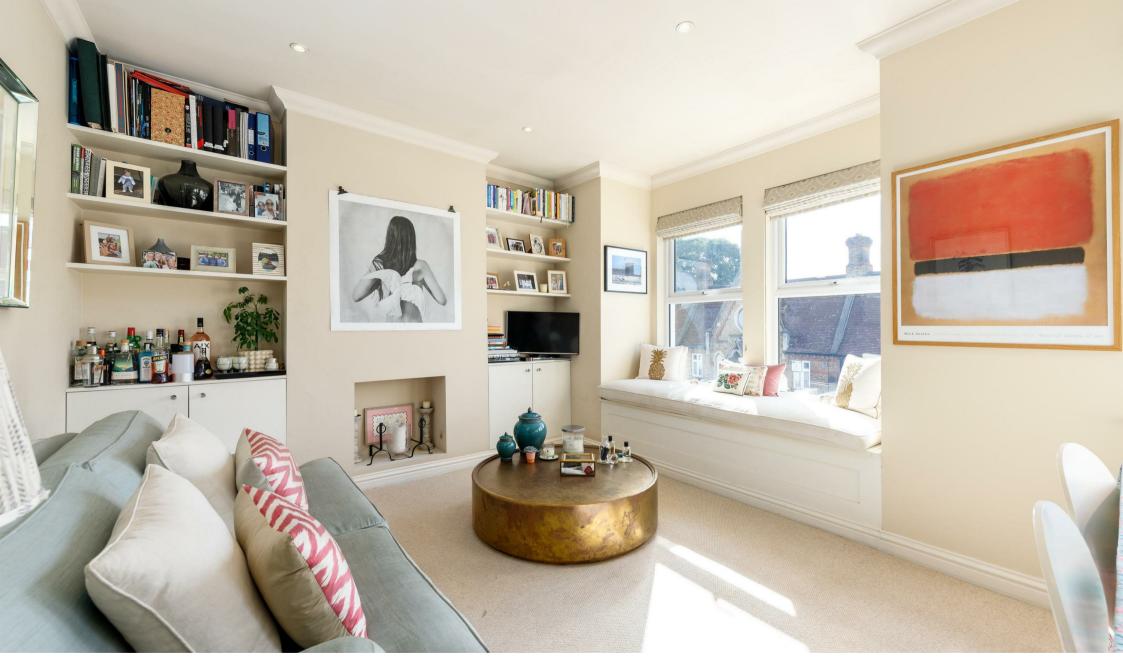

Upon entering, you are welcomed into a spacious living room, accentuated by a lovely bay window that invites natural light and provides a cosy window seat, perfect for enjoying a good book. The modern kitchen/diner is designed for both functionality and style, offering ample space for culinary creations and entertaining guests.