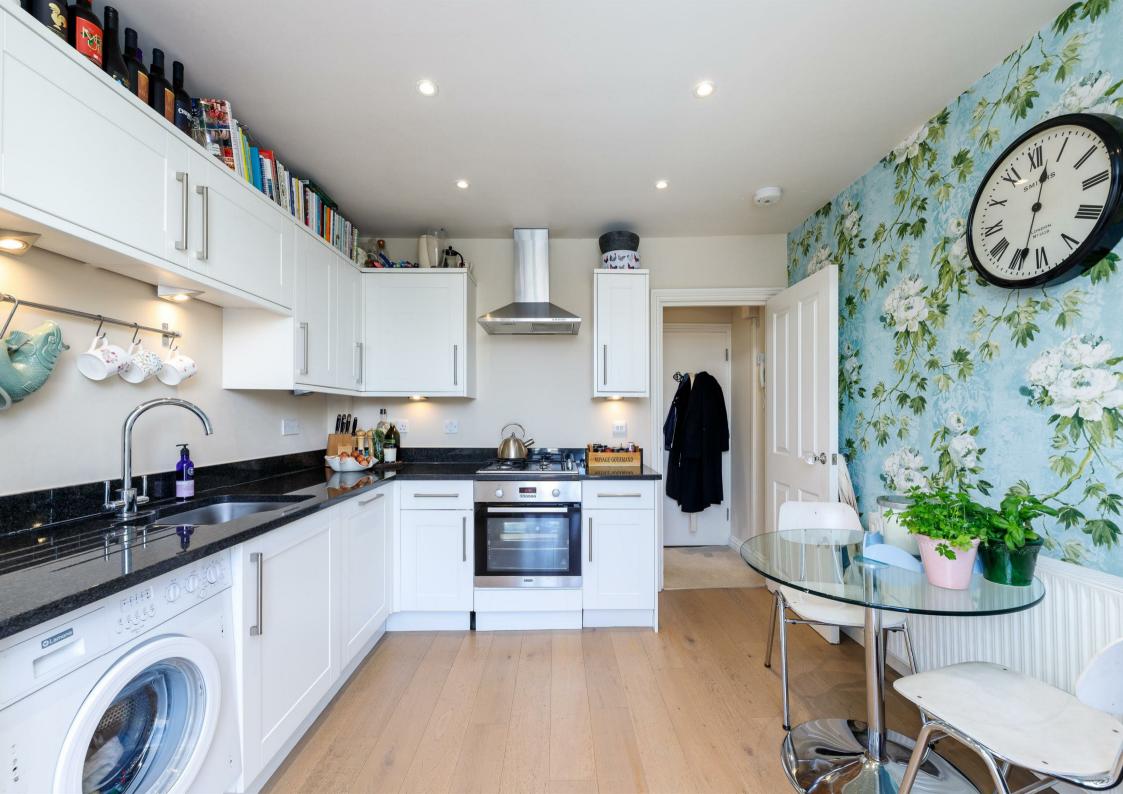

Upon entering, you are welcomed into a spacious living room, accentuated by a lovely bay window that invites natural light and provides a cosy window seat, perfect for enjoying a good book. The modern kitchen/diner is designed for both functionality and style, offering ample space for culinary creations and entertaining guests.