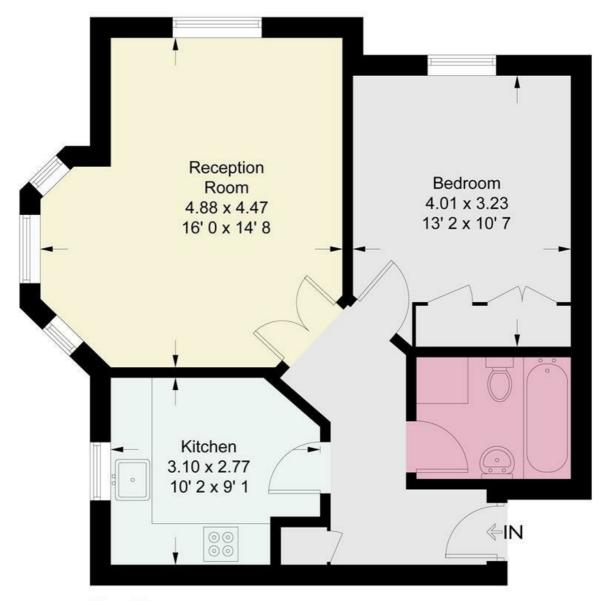

### **Astley House**

Approximate Gross Internal Area = 562 sq ft / 52.2 sq m

### **First Floor**

This plan is not to scale and must be used as layout guidance only. All measurements and areas are approximate and should not be relied upon to provide accurate information. This plan must not be relied upon when making property valuations, design considerations or any other such relevant decisions. We accept no responsibility or liability (whether in contract, tort or otherwise) in relation to any loss whatsoever arising from or in connection with any use of this plan or the adequacy, accuracy or completeness of it or any information within it.