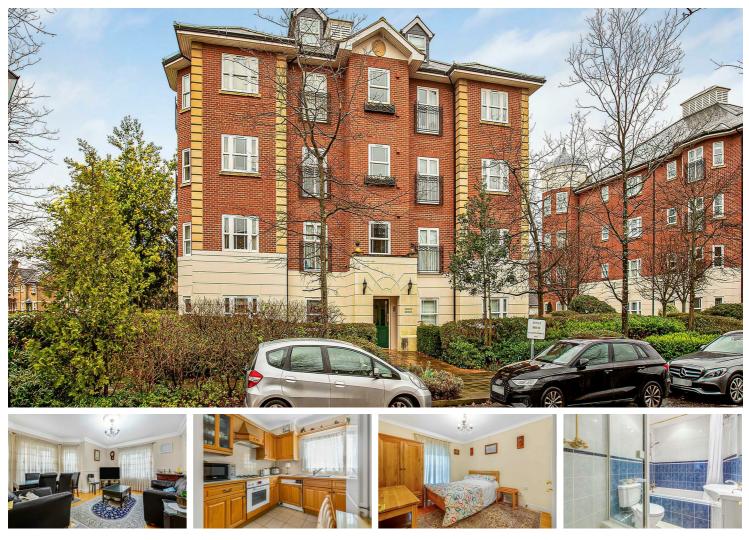

### Trinity Church Road, London, SW13

Per Month

A modern purpose-built apartment located in the highly desirable Barnes Waterside development. This spacious property (approx. 560 square feet) is available to rent and offers a bright dual-aspect living room, a double bedroom with fitted wardrobes, a large bathroom with a separate shower, and a well-equipped kitchen/breakfast room. Additional benefits include ample storage, double-glazed windows, gas heating, and an allocated parking space.

The development is ideally situated for the amenities of Barnes and Hammersmith, with local shops, pubs, and scenic riverside walks nearby. Hammersmith's underground and overground transport links are just a short walk over the bridge, making it a convenient location for commuters. The area is also well-served by excellent schools, including St Paul's School, The Harrodian School, The Swedish School, Ibstock Place School, St Osmund's (RC), and Barnes Primary School

One Bedroom

- Bathroom With Separate Shower
- Spacious Living/Dining Room
- 111 Kitchen/Breakfast Room
- EPC Rating C / Council Tax E / £2,307.69 Deposit
- Hammersmith Station
- Excelent Local Schools
- No Onward Chain
- Allocated Parking Space
- 12 Month Minimum Term / £461.53 Holding Deposit