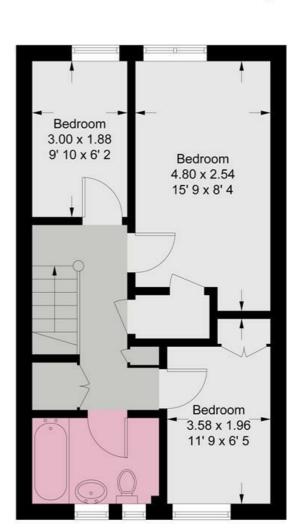

The property features a generous living room that opens out to a private balcony, providing picturesque views over lush green open spaces – an ideal spot to relax and unwind. The separate kitchen is fully equipped with contemporary fittings, offering ample storage and workspace. Upstairs provides three well-proportioned bedrooms and a three piece bathroom suite

Quiet & Peaceful Location

Split Level Layout Providing A Homely Feel

Chain Free

Third Floor 422 sq ft / 39.2 sq m

Fourth Floor 419 sq ft / 38.9 sq m

This plan is not to scale and must be used as layout guidance only. All measurements and areas are approximate and should not be relied upon to provide accurate information. This plan must not be relied upon when making property valuations, design considerations or any other such relevant decisions. We accept no responsibility or liability (whether in contract, tort or otherwise) in relation to any loss whatsoever arising from or in connection with any use of this plan or the adequacy, accuracy or completeness of it or any information within it.