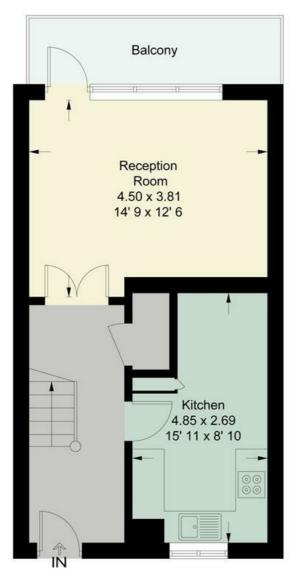

The property features a generous living room that opens out to a private balcony, providing picturesque views over lush green open spaces – an ideal spot to relax and unwind. The separate kitchen is fully equipped with contemporary fittings, offering ample storage and workspace. Upstairs provides three well-proportioned bedrooms and a three piece bathroom suite

Quiet & Peaceful Location

Split Level Layout Providing A Homely Feel

Chain Free

Third Floor 422 sq ft / 39.2 sq m

Fourth Floor 419 sq ft / 38.9 sq m

This plan is not to scale and must be used as layout guidance only. All measurements and areas are approximate and should not be relied upon to provide accurate information. This plan must not be relied upon when making property valuations, design considerations or any other such relevant decisions. We accept no responsibility or liability (whether in contract, tort or otherwise) in relation to any loss whatsoever arising from or in connection with any use of this plan or the adequacy, accuracy or completeness of it or any information within it.