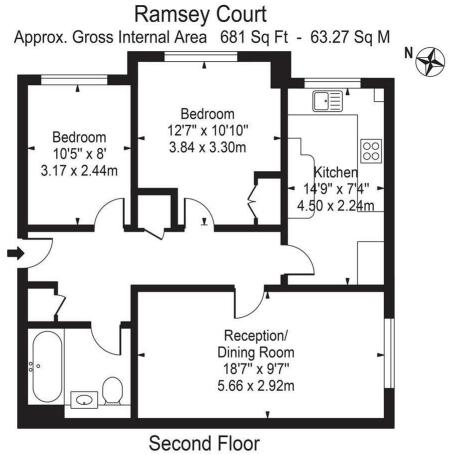

Kitchen/Breakfast Room

- Large Living Room, Space to Dine
- EPC Rating C/ Leasehold/ Council Tax Band C
- Image: Excellent Local Schools and Transport Links

   Image: Designated Off-Street Parking
  - Communal Gardens
  - Low Running Costs, Service Charge £1624 PA, Zero ground rent
- Second Floor, 681 Sq Ft

#### 0208 785 4400

For Illustration Purposes Only - Not To Scale

This floor plan should be used as a general outline for guidance only and does not constitute in whole or in part an offer or contract. Any intending purchaser or lessee should satisfy themselves by inspection, searches, enquiries and full survey as to the correctness of each statement. Any areas, measurements or distances quoted are approximate and should not be used to value a property or be the basis of any sale or let.