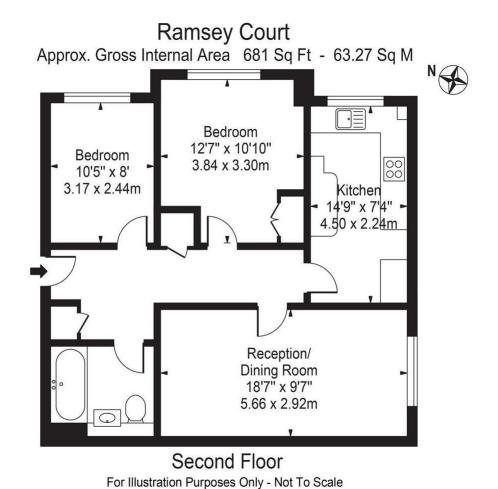

## Cortis Road, London, SW15

This two-bedroom flat at Ramsey Court on Cortis Road offers a perfect blend of modern living and convenience. Situated on the second floor of a purpose-built block, this property boasts excellent proportions, making it an ideal choice for first-time buyers or those seeking a comfortable home.

Upon entering, you are greeted by a spacious living room that provides ample space for both relaxation and dining, creating a welcoming atmosphere for entertaining guests or enjoying quiet evenings in. The flat features two well-sized bedrooms, ensuring that there is plenty of room for family or guests.

Bathroom

Kitchen/Breakfast Room

Large Living Room, Space to Dine

EPC Rating C/ Leasehold/ Council Tax Band C

Excellent Local Schools and Transport Links

Designated Off-Street Parking

Communal Gardens

- Low Running Costs, Service Charge £1624 PA, Zero ground rent
- Second Floor, 681 Sq Ft

This floor plan should be used as a general outline for guidance only and does not constitute in whole or in part an offer or contract.

Any intending purchaser or lessee should satisfy themselves by inspection, searches, enquiries and full survey as to the correctness of each statement.