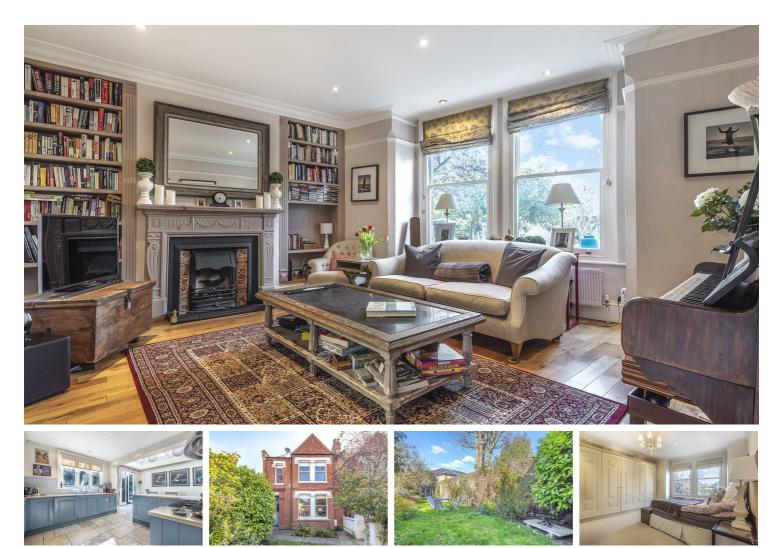

### Rosamond Villas, East Sheen, SW14

#### Per Month

Rosamond Villas is one of the area's best kept secrets; this beautiful period home offers a wealth of original features, nestled away in a gated location off Church Avenue.

With over 1600sqft of flexible living space, the ground floor hosts a large reception with wooden flooring and fireplace overlooking a generous lawned garden, second reception room, and spacious kitchen/breakfast room which leads out to a private courtyard garden. The first floor comprises three double bedrooms (two with built in wardrobes) plus a further study room and a contemporary family bathroom with shower over bath.

Mortlake Station (23 mins to Waterloo) and Thomson House Primary School (OFSTED rated "Outstanding') are a short walk away. Richmond Park, The River Thames and plenty of shops/cafes are also nearby.

- Three Bedrooms & Study

- One Bathroom & One W/C
- Unfurnished/Part Furnished
- Two Reception Rooms and Separate Kitchen/Diner
- Deposit £6230.76 | Holding Deposit £1038.46
- , Mortlake Station
- Thomson House Primary School
- Secluded Location
- Front and Rear Gardens
- EPC D | Council Tax G | Minimum Term 12 Months