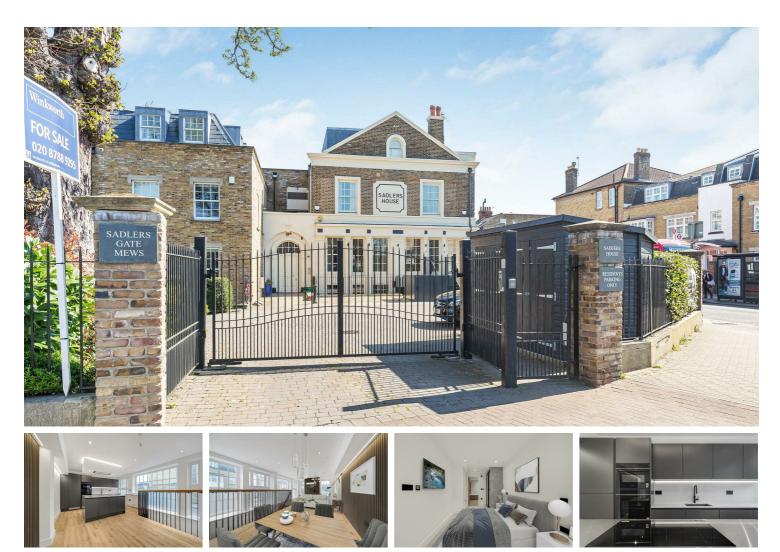

## FOR SALE

## Lower Richmond Road, London, SW15

Exceptional Warehouse-Style Apartments - A Perfect Blend of Luxury and Character

Situated in an exclusive gated development from a highly regarded developer, these luxury new build apartments offer the perfect fusion of contemporary living and industrial-inspired design. The spacious open-plan layouts exude an effortlessly stylish ambiance, with bespoke features throughout that give the homes their unique charm.

The apartments retain the distinctive raw elegance of a converted warehouse, paired with all the modern conveniences one would expect. Stunning timber aqua panelling enhances the visual appeal of the space, while white stone worktops, paired with sleek stainless steel islands, create a stunning focal point in the designer kitchen. Fully equipped with Siemens appliances and a wine fridge, these kitchens are both beautiful and functional, perfect for culinary enthusiasts and entertainers alike.

## 020 8788 6611

£900,000

Offers In Excess Of