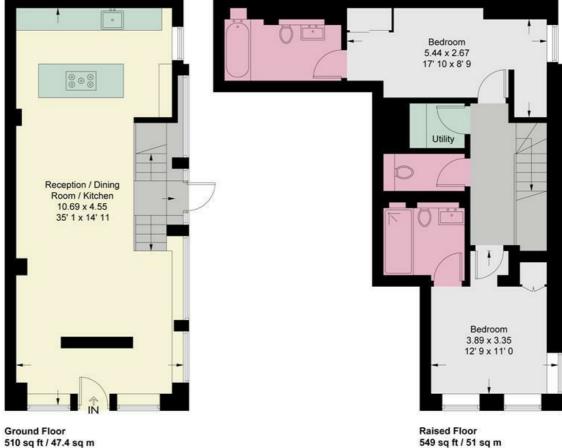

## Sadlers House

Approximate Gross Internal Area = 1059 sq ft / 98.4 sq m

510 sq ft / 47.4 sq m

This plan is not to scale and must be used as layout guidance only. All measurements and areas are approximate and should not be relied upon to provide accurate information. This plan must not be relied upon when making property valuations, design considerations or any other such relevant decisions. We accept no responsibility or liability (whether in contract, tort or otherwise) in relation to any loss whatsoever arising from or in connection with any use of this plan or the adequacy, accuracy or completeness of it or any information within it.