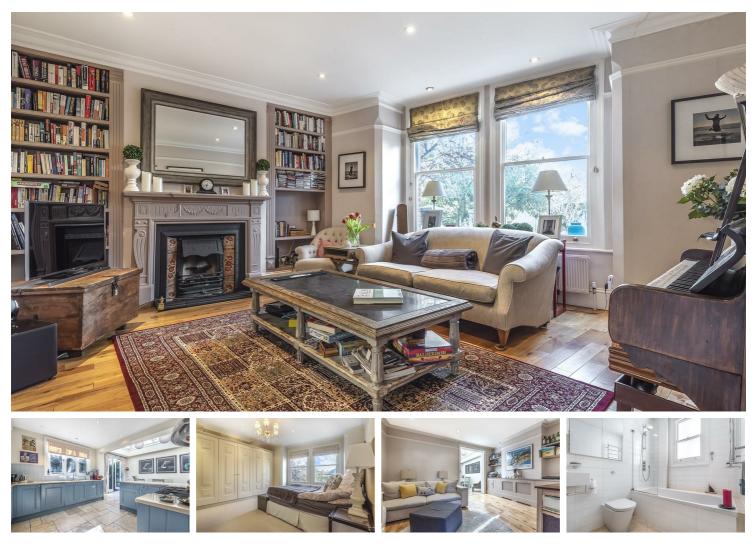

#### Per Month

Rosamond Villas is one of the area's best kept secrets; this beautiful period home offers a wealth of original features, nestled away in a gated location off Church Avenue. With over 1600sqft of flexible living space, the ground floor hosts a large reception with wooden flooring and fireplace overlooking a generous lawned garden, second reception room, and spacious kitchen/breakfast room which leads out to a private courtyard garden. The first floor comprises three double bedrooms (two with built in wardrobes) plus a further study room and a contemporary family bathroom with shower over bath. Mortlake Station (23 mins to Waterloo) and Thomson House Primary School (OFSTED rated "Outstanding') are a short walk away. Richmond Park, River Thames and plenty of shops/cafes are also nearby.

- Three Bedrooms & Study
- One Bathroom & One W/C
  - Unfurnished/Part Furnished
- Two Reception Rooms and Separate Kitchen/Diner
- 🔆 Deposit £5,884.61 | Holding Deposit £980.76
- 🚽 Mortlake Station
- Thomson House Primary School
- Secluded Location
- Front and Rear Gardens
- EPC D | Council Tax G | Minimum Term 12 Months