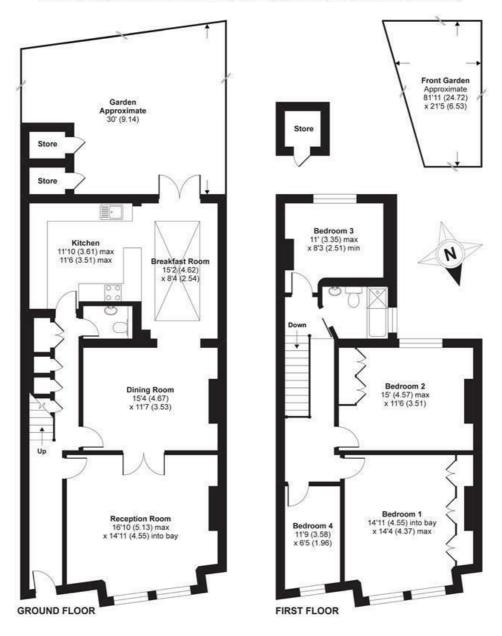

## Rosamond Villas, East Sheen, SW14

APPROX. GROSS INTERNAL FLOOR AREA 1636 SQ FT 151.9 SQ METRES (EXCLUDES OUTBUILDINGS)

Whilst every attempt has been made to ensure the accuracy of the floor plan contained here, measurements of doors, windows and rooms are approximate and no responsibility is taken for any error, omission or misstatement. These plans are for representation purposes only as defined by RICS Code of Measuring Practice and should be used as such by any prospective purchaser. Specifically no guarantee is given on the total square footage of the property if quoted on this plan. Any figure given is for initial guidance only and should not be relied on as a basis of valuation.

Copyright nichecom.co.uk 2019 Produced for James Anderson REF : 461295

OPEN 7 DAYS A WEEK • Weekdays until 9pm • Weekends until 5pm