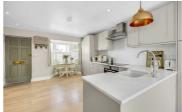

This charming property has been remodelled by the current owners and comprises a light and airy open plan living space with feature bay window, shaker kitchen with integrated appliances, lots of storage, space to dine and a cosy sitting area overlooking the garden. Unlike neighbouring properties, the reconfigured layout includes a downstairs WC and a larger master bedroom.