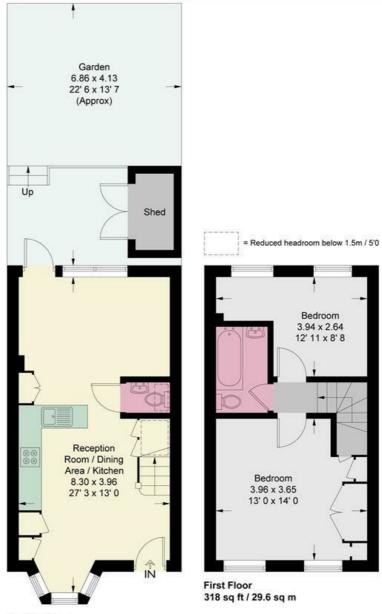

## Spencer Walk

Approximate Gross Internal Area = 646 sq ft / 60.1 sq m Shed = 21 sq ft / 2 sq m Total = 667 sq ft / 62.1 sq m

Ground Floor 328 sq ft / 30.5 sq m (Including Reduced Headroom)

This plan is not to scale and must be used as layout guidance only. All measurements and areas are approximate and should not be relied upon to provide accurate information. This plan must not be relied upon when making property valuations, design considerations or any other such relevant decisions. We accept no responsibility or liability (whether in contract, tort or otherwise) in relation to any loss whatsoever arising from or in connection with any use of this plan or the adequacy, accuracy or completeness of it or any information within it.