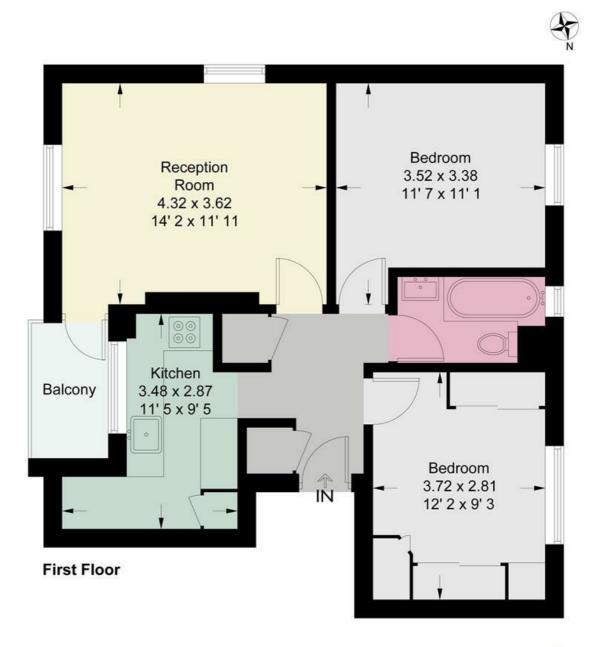

## Mortlake High Street, Mortlake, SW14

A wonderfully light and spacious, well-presented, first floor apartment that is arranged to provide two double bedrooms, a spacious reception/dining room with balcony (and views of the church), a stylish modern fitted kitchen, a modern bathroom, and ample storage, including a bike shed on the ground floor and a further store cupboard on the landing by the front door. John Dee House is conveniently placed for local bus services, and is approximately 5-10 minutes walk to Barnes Bridge or Mortlake stations, which offer a regular service into London Waterloo. Local shopping facilities are available on White Hart Lane and Barnes village, with more comprehensive amenities of East Sheen being a short distance away. Outstanding schools are also within walking distance.

Two Double Bedrooms

Modern Bathroom

Spacious Reception Room

Modern Kitchen

EPC Rating C / Council Tax C / Leasehold

Mortlake/Barnes Bridge Stations

Outstanding Local Schools

Balcony With Views Over Church Grounds

Purpose-Built First Floor Apartment

This plan is not to scale and must be used as layout guidance only. All measurements and areas are approximate and should not be relied upon to provide accurate information. This plan must not be relied upon when making property valuations, design considerations or any other such relevant decisions. We accept no responsibility or liability (whether in contract, tort or otherwise) in relation to any loss whatsoever arising from or in connection with any use of this plan or the adequacy, accuracy or completeness of it or any information within it.